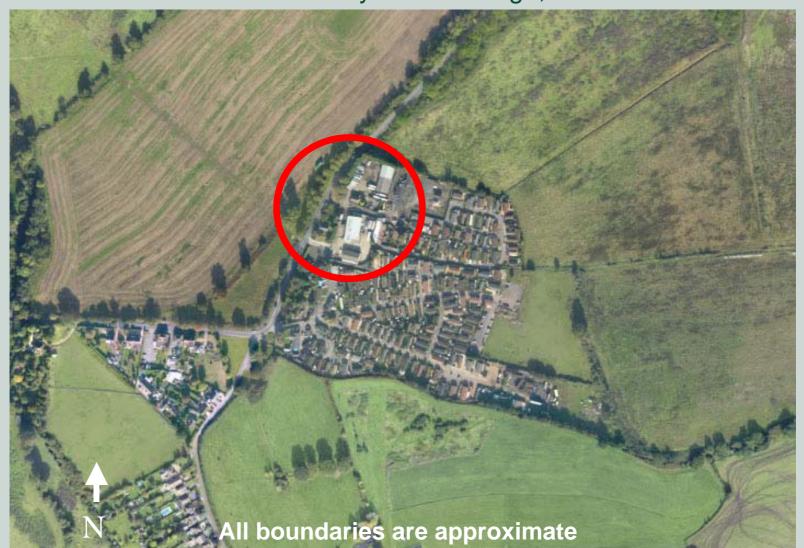

## Aerial 1: Normandy Auto Salvage, Guildford

## **2006 Aerial Photos**

www.surreycc.gov.uk

Application Number : GU10/1792 Making Surrey a better place