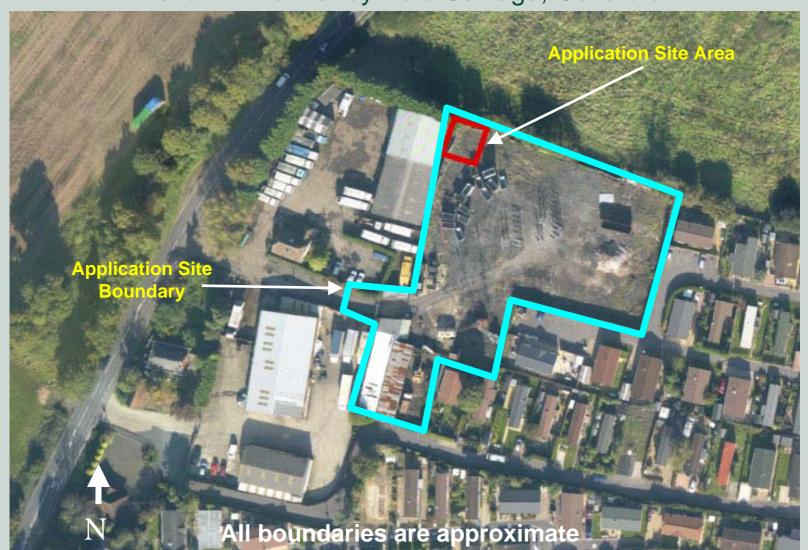

www.surreycc.gov.uk

Application Number : GU10/1792 Making Surrey a better place

## Aerial 1: Normandy Auto Salvage, Guildford



## **2006 Aerial Photos**



www.surreycc.gov.uk

Application Number : GU10/1792 Making Surrey a better place

## Aerial 2: Normandy Auto Salvage, Guildford





Application Number : GU10/1792 Making Surrey a better place

Fig 1: View of the de-pollution building with Sanitrux storage building in the background facing west





Application Number : GU10/1792 Making Surrey a better place

Fig 2: View of the de-pollution building with Sanitrux storage building in the background facing west





Application Number : GU10/1792 Making Surrey a better place

Fig 3: View of the de-pollution building behind the existing car stacks facing north