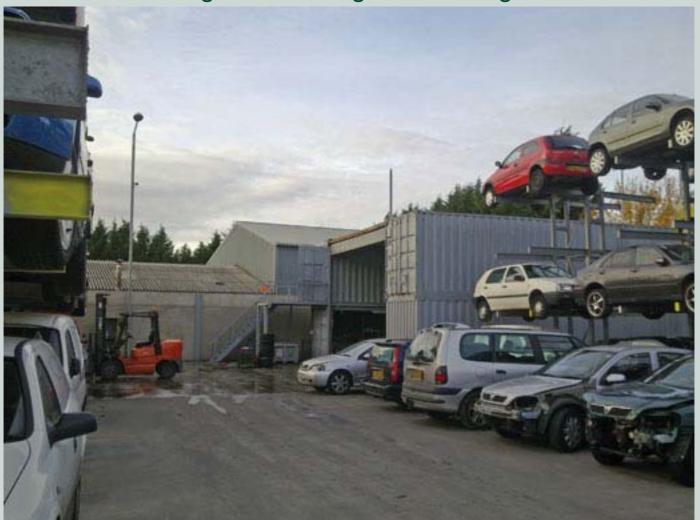

Fig 3: View of the de-pollution building behind the existing car stacks facing north