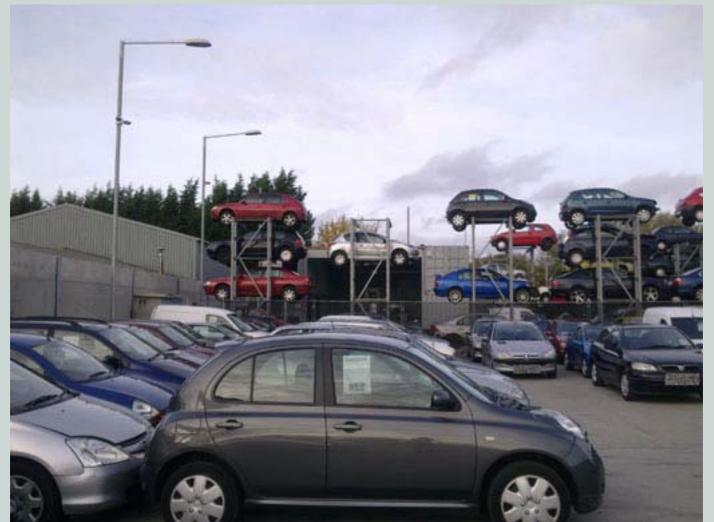

Fig 3: View of the de-pollution building behind the existing car stacks facing north