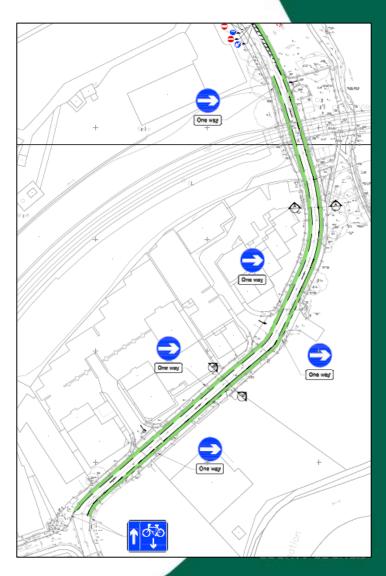

# Phase 2 - install one-way measures

**Duration**: Aug 2020 for 1 week (estimated)

Scope: Introduce features necessary to make the road one-way northbound but enable southbound cycling (incl. signage, markings and bollards)

- Works to be undertaken by Kier
- Traffic management to consist of day time narrow lane working for installation of signs and 2 night time road closures for installation of bollards buildouts and lining

One-way operation trial to commence on completion of Phase 2 work