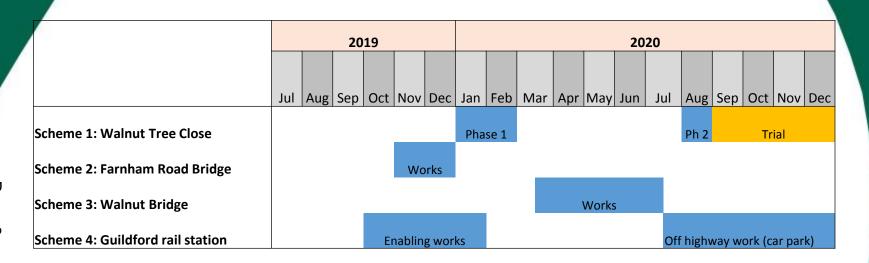

#### 10 UPDATE OF SCC-LED LEP-FUNDED TRANSPORT SCHEMES IN GUILDFORD (EXECUTIVE FUNCTION)

(Pages 3 - 12)

An update on the programme and delivery of the schemes within the Guildford Town Centre Transport Package major project during the upcoming quarter of 2019/20.

### Walnut Tree Close Experimental one-way traffic restriction

Pre-start member briefing (Phase 1)

5 December 2019

Cherrie Mendoza - Transport Strategy Project Manager
Daniel Dei - Senior Engineering Project Manager
Jeff Wilson - Transport Planner
Amy Geoghegan – Works Communication Officer

# Phase 1 - construct vehicle turning facility

**Duration**: 6 Jan - 25 Feb 2020 (8 weeks)

Scope: Create new area of hardstanding and install associated drainage to provide a turning area for southbound vehicles.

# Phase 2 - install one-way measures

**Duration**: Aug 2020 for 1 week (estimated)

Scope: Introduce features necessary to make the road one-way northbound but enable southbound cycling (incl. signage, markings and bollards)

One-way operation trial to commence on completion of Phase 2 work