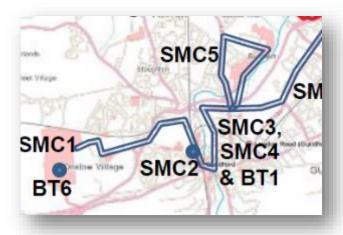

#### Wider context

**Transformation of Walnut Tree Close** 

**Sustainable Movement Corridor** 

**Local development** 

Replacement of Walnut Bridge