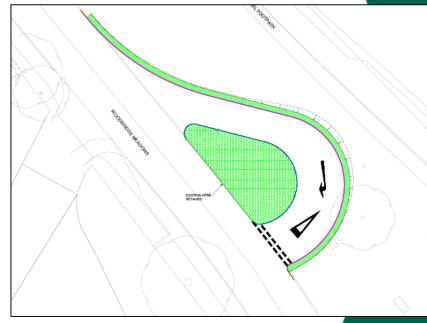

# Phase 1 - construct vehicle turning facility

**Duration**: 6 Jan - 25 Feb 2020 (8 weeks)

Scope: Create new area of hardstanding and install associated drainage to provide a turning area for southbound vehicles.

#### Notes:

- Works to be undertaken by Kier.
- Majority of work to be completed during the day under two-way traffic lights.
- Resurfacing will be completed over two nights under closures (13 & 14 Feb).