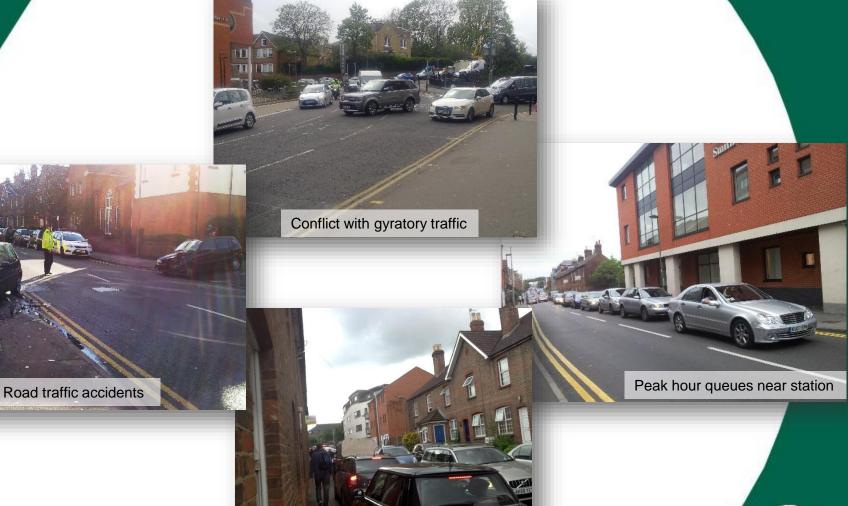

## One-way restriction objectives

- Fewer vehicles rat-running along the route into the town centre
- Improve road safety for all users
- Reduce peak-hour queuing on the road and conflict with gyratory traffic
- Improve quality of local environment to encourage more trips on foot and bicycle