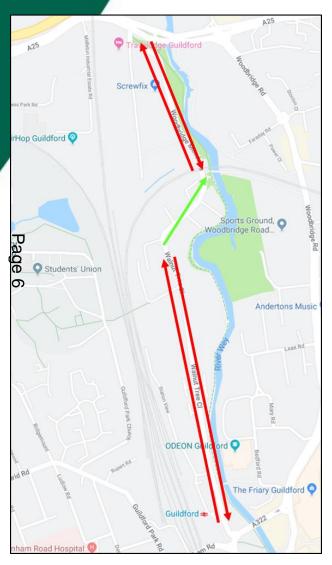

### Walnut Tree Close Experimental one-way traffic restriction

Pre-start member briefing (Phase 1)

5 December 2019

Cherrie Mendoza - Transport Strategy Project Manager
Daniel Dei - Senior Engineering Project Manager
Jeff Wilson - Transport Planner
Amy Geoghegan – Works Communication Officer

#### Wider context

**Transformation of Walnut Tree Close** 

**Sustainable Movement Corridor** 

**Local development** 

Replacement of Walnut Bridge