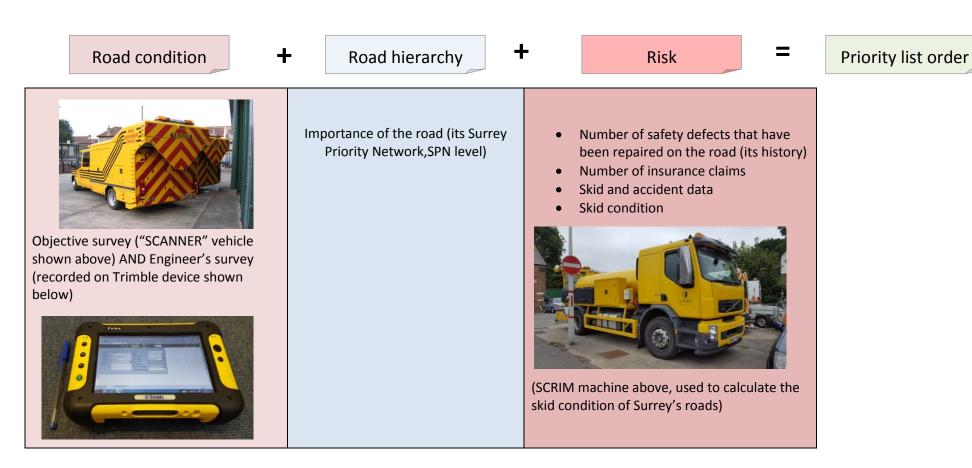

#### The science behind this priority list

- Following national and industry wide best practice (many methods developed by the Department for Transport, Transport Research Laboratory at Crowthorne amongst others)
- Surrey County Council employs a group of experienced professionals to apply the methodology and methods
- Objective scoring