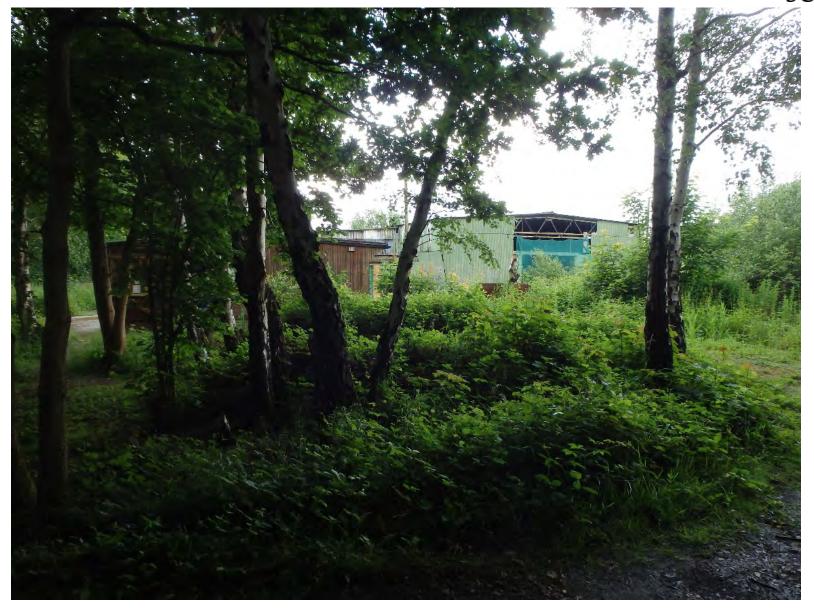

### Figure 11 - Former Brickworks Area (looking south-west) SURREY

Figure 12 - Former Brickworks Area (looking south-east)

Application Number : MO/2017/0953

Figure 13 - Security Shed in the North-East of the Former
Brickworks Area with Derelict Building Beyond (looking south) SURREY

Page 374

Page 375