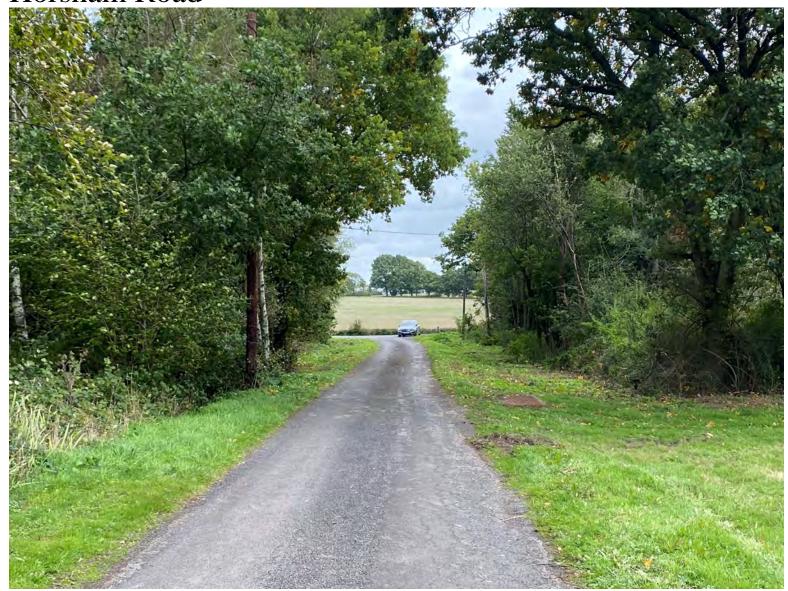

### Agenda Items

Item 7 – Auclaye Brickworks, Horsham Road, Capel (MO/2017/0953)





#### 2018 Aerial Photos

### Aerial 1: Auclaye Brickworks, Horsham Road, Capel









Application Number : MO/2017/0953

#### **2018 Aerial Photos**

### Aerial 2: Auclaye Brickworks, Horsham Road, Capel









SURREY

### Figure 1 - Knoll Farm Road looking eastwards towards Horsham Road



Page 362

## Figure 2 - Looking westwards from Horsham Road to Knoll Farm Road showing bellmouth





Page 364

Figure 3 - looking westwards along Knoll Farm Road towards the application site



### Figure 4 - eastern half of the application site looking southwards from Knoll Farm Road







### Figure 5 - eastern half of the application site looking southwards from Knoll Farm Road





# Figure 6 - eastern half of the application site looking southwards with retained trees on the right





Figure 7 - western half of the application site looking southwards with the railway line and Geological SSSI on the right





## Figure 8 - western half of the application site looking southeast with the diving tree line on the left





Figure 9 - Western Site Boundary and Railway Line to the West