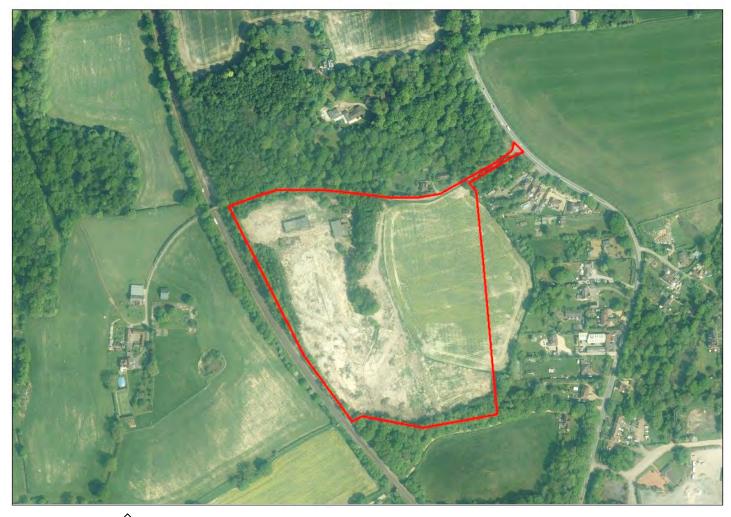

#### **2018 Aerial Photos**

### Aerial 2: Auclaye Brickworks, Horsham Road, Capel

SURREY