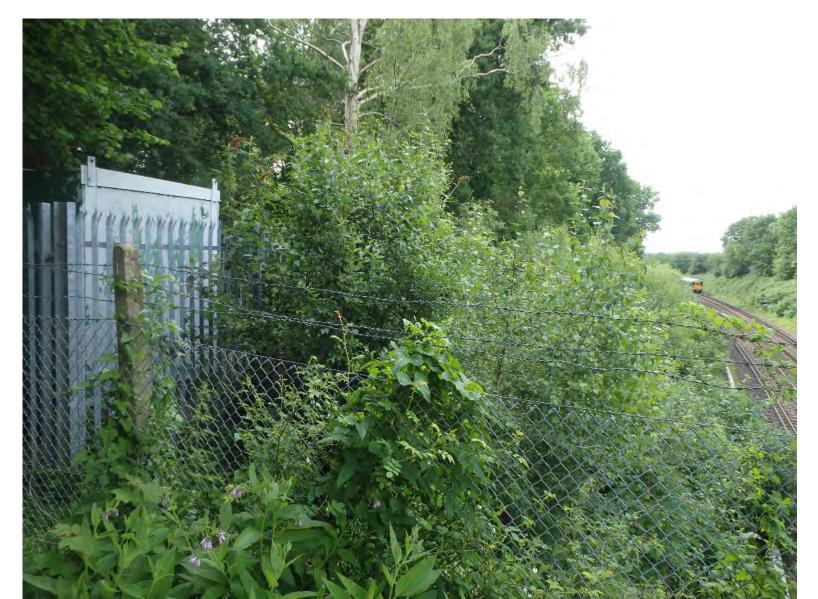

# Figure 6 - eastern half of the application site looking southwards with retained trees on the right

Figure 7 - western half of the application site looking southwards with the railway line and Geological SSSI on the right