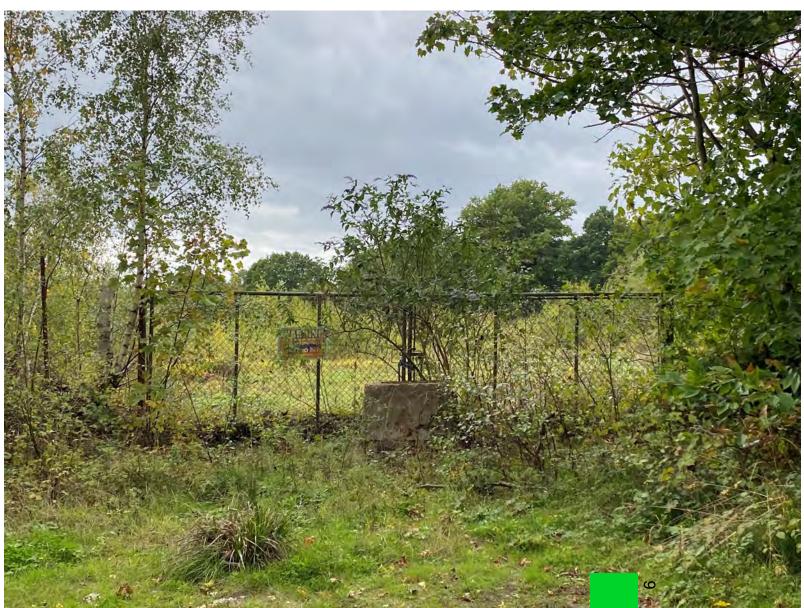

owing bellmouth





Page 364

Figure 3 - looking westwards along Knoll Farm Road towards the application site



### Figure 4 - eastern half of the application site looking southwards from Knoll Farm Road







### Figure 5 - eastern half of the application site looking southwards from Knoll Farm Road





# Figure 6 - eastern half of the application site looking southwards with retained trees on the right





Figure 7 - western half of the application site looking southwards with the railway line and Geological SSSI on the right





## Figure 8 - western half of the application site looking southeast with the diving tree line on the left





Figure 9 - Western Site Boundary and Railway Line to the West (looking south-east)



### Figure 10 - Former Brickworks Area (looking south)





### Figure 11 - Former Brickworks Area (looking south-west) SURREY





Figure 12 - Former Brickworks Area (looking south-east)



Application Number : MO/2017/0953

Figure 13 - Security Shed in the North-East of the Former
Brickworks Area with Derelict Building Beyond (looking south) SURREY



Page 374

Page 375

### Drawing Ref. AB/102 Site Location Plan Rev. D dated

February 2017







### Drawing Ref. AB/103 Excavation and Restoration Phasing Plan Rev. G dated December 2017





# Page 377

# Drawing Ref. AB-107 Location of 2m high bund and 2m high fence Rev. C dated October 2017





### age 3/8

### Drawing Ref. AB-108 Site Compound and Stockpile Location Rev. E dated October 2017





### Drawing Ref. 3440/DR/001 Sketch Landscape Masterplan Rev. B dated October 2015





### Dra