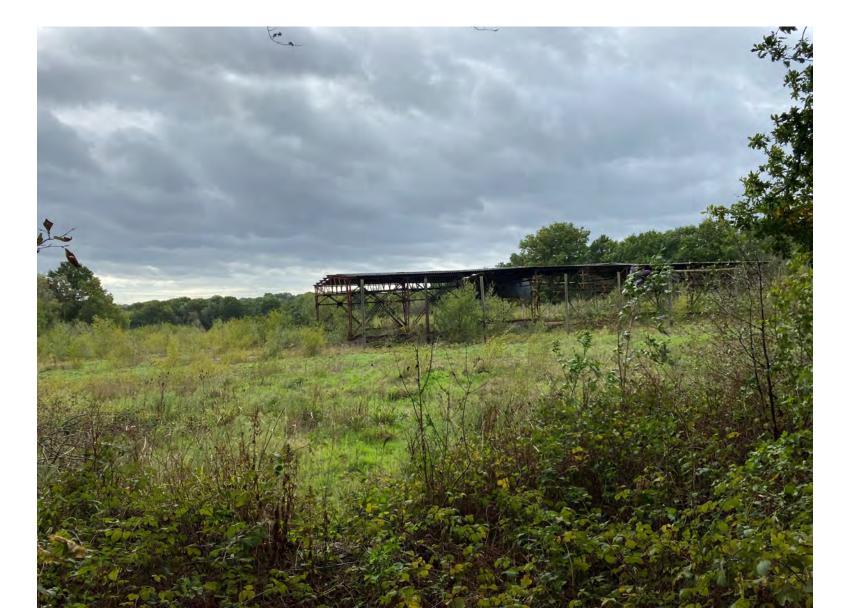

### Figure 11 - Former Brickworks Area (looking south-west) SURREY

Figure 12 - Former Brickworks Area (looking south-east)

Application Number : MO/2017/0953

Figure 13 - Security Shed in the North-East of the Former
Brickworks Area with Derelict Building Beyond (looking south) SURREY