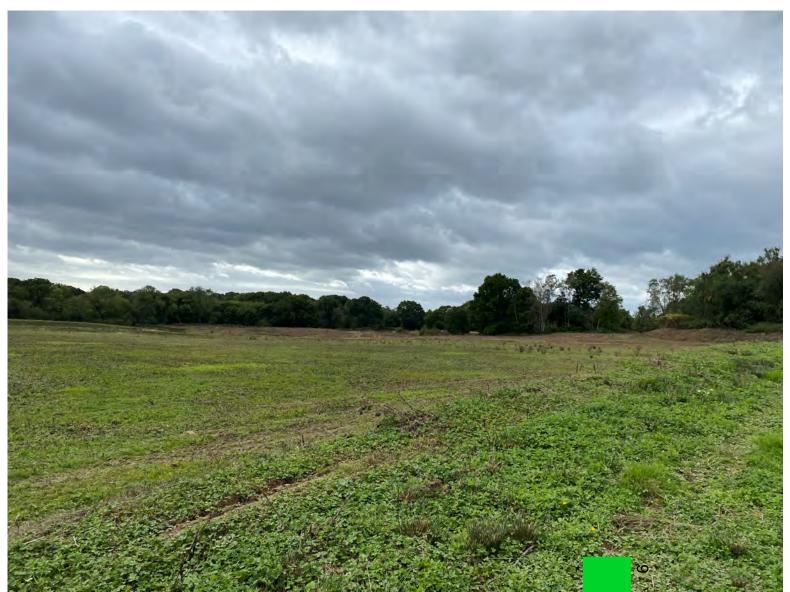

# Figure 6 - eastern half of the application site looking southwards with retained trees on the right

Figure 7 - western half of the application site looking southwards with the railway line and Geological SSSI on the right