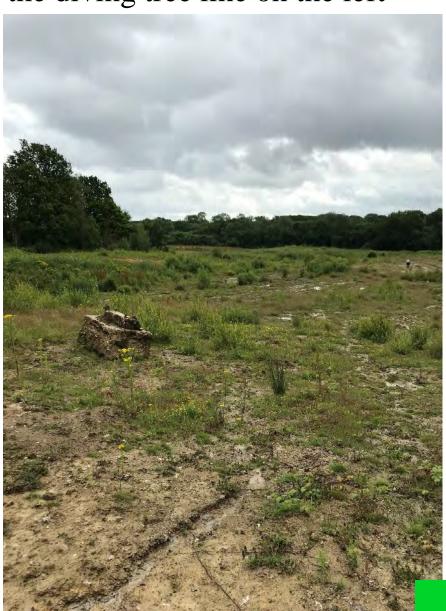

## Figure 8 - western half of the application site looking southeast with the diving tree line on the left

Figure 9 - Western Site Boundary and Railway Line to the West (looking south-east)