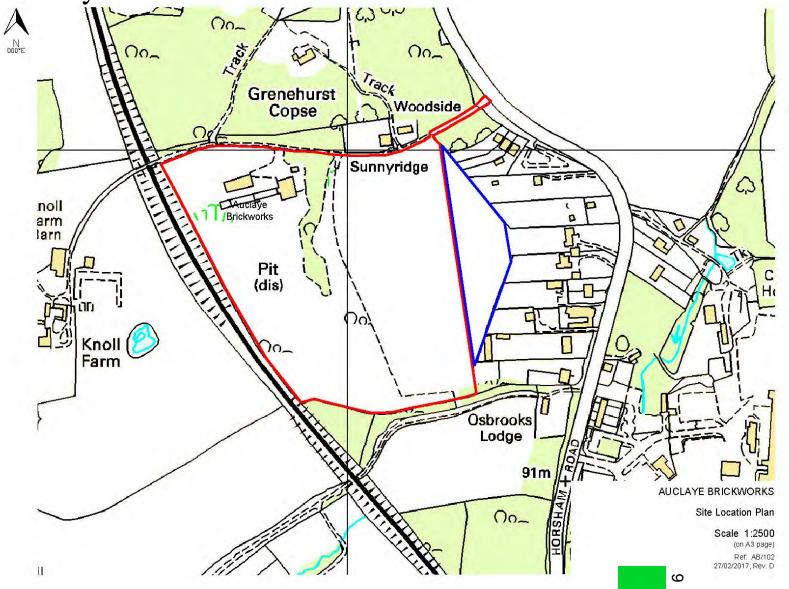

trees on the right





Figure 7 - western half of the application site looking southwards with the railway line and Geological SSSI on the right





## Figure 8 - western half of the application site looking southeast with the diving tree line on the left





Figure 9 - Western Site Boundary and Railway Line to the West (looking south-east)



### Figure 10 - Former Brickworks Area (looking south)





### Figure 11 - Former Brickworks Area (looking south-west) SURREY





Figure 12 - Former Brickworks Area (looking south-east)



Application Number : MO/2017/0953

Figure 13 - Security Shed in the North-East of the Former
Brickworks Area with Derelict Building Beyond (looking south) SURREY



Page 374

Page 375

### Drawing Ref. AB/102 Site Location Plan Rev. D dated

February 2017







### Drawing Ref. AB/103 Excavation and Restoration Phasing Plan Rev. G dated December 2017





# Page 377

# Drawing Ref. AB-107 Location of 2m high bund and 2m high fence Rev. C dated October 2017





### age 3/8

### Drawing Ref. AB-108 Site Compound and Stockpile Location Rev. E dated October 2017





### Drawing Ref. 3440/DR/001 Sketch Landscape Masterplan Rev. B dated October 2015





### Drawing Ref. 2015/2516/010 Proposed Access Arrangement and Highway Works Rev. G dated April 2019