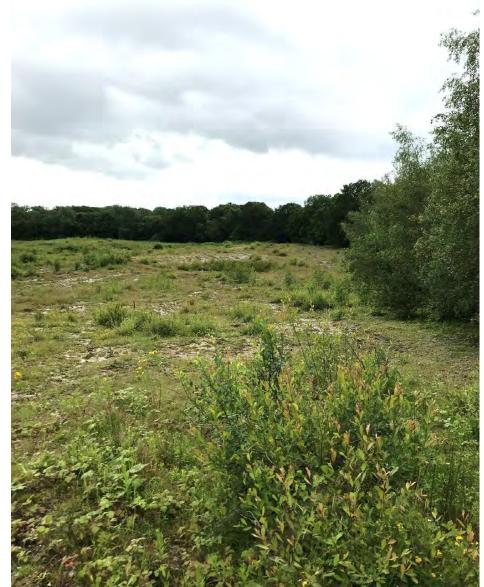

# Figure 6 - eastern half of the application site looking southwards with retained trees on the right

Figure 7 - western half of the application site looking southwards with the railway line and Geological SSSI on the right