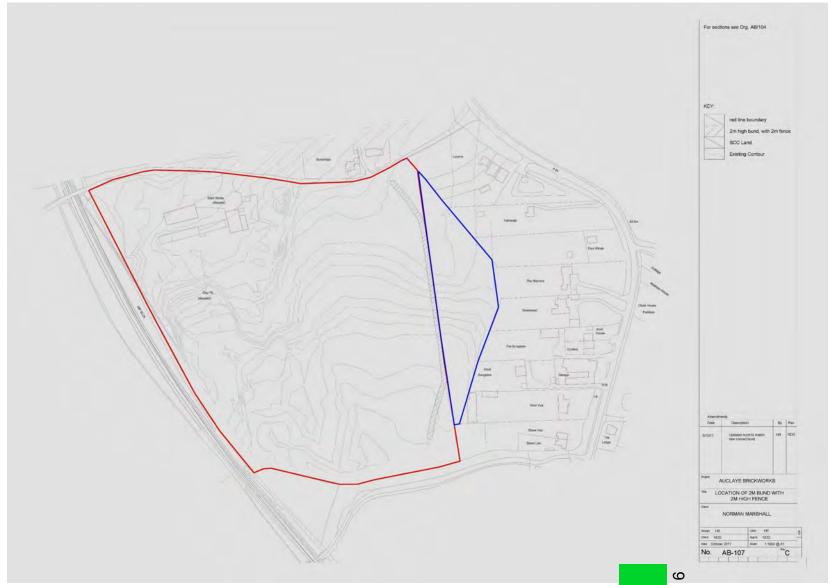

# Drawing Ref. AB-107 Location of 2m high bund and 2m high fence Rev. C dated October 2017