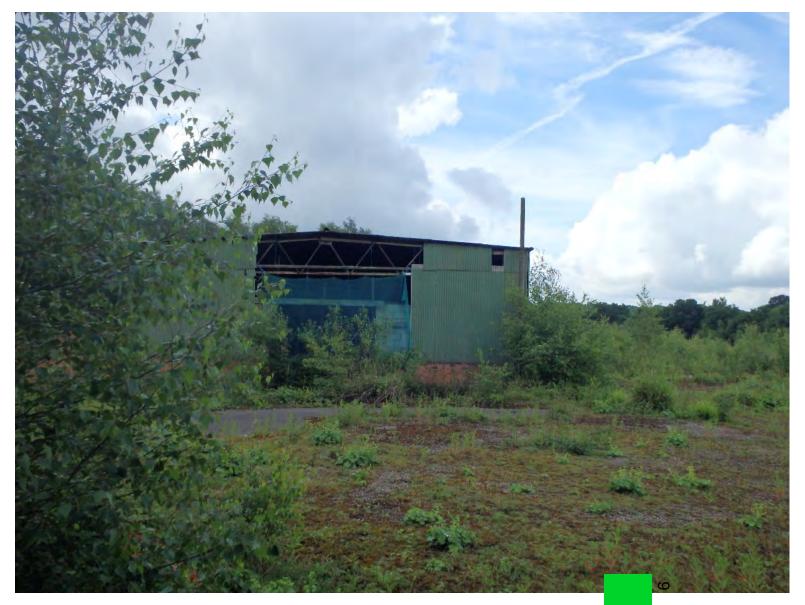

### Figure 11 - Former Brickworks Area (looking south-west) SURREY

Figure 12 - Former Brickworks Area (looking south-east)

Application Number : MO/2017/0953

Figure 13 - Security Shed in the North-East of the Former
Brickworks Area with Derelict Building Beyond (looking south) SURREY