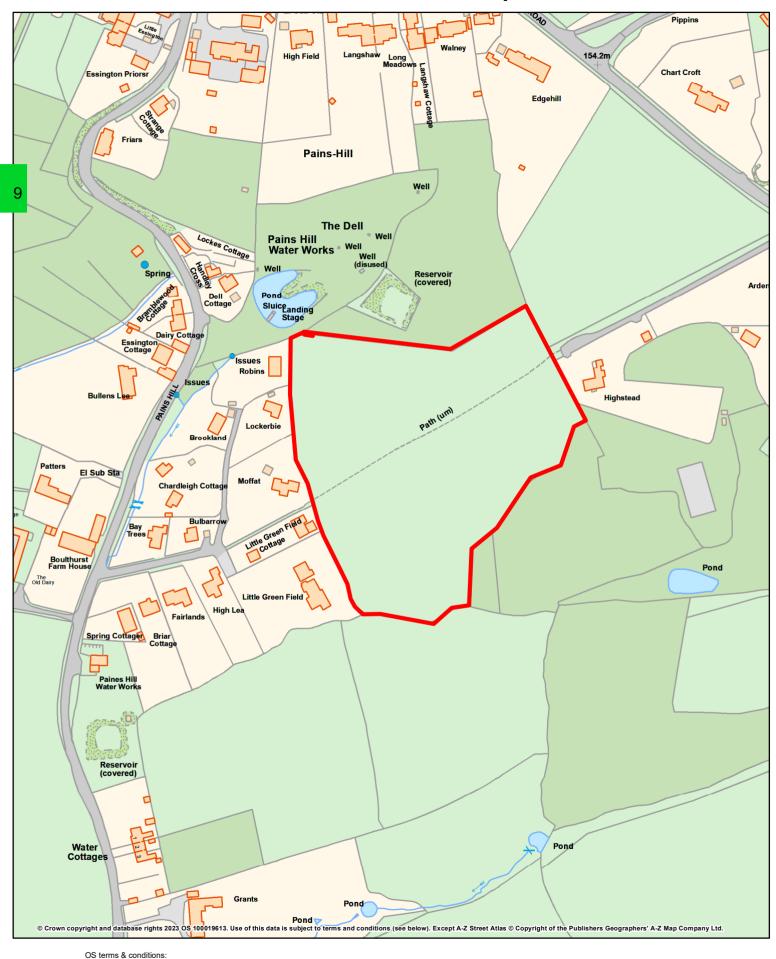

## Application 1889 Land at The Dell, Pains Hill, Limpsfield

You are granted a non-exclusive, royalty free, revocable licence solely to view the Licensed Data for non-commercial purposes for the period during which Surrey County Council makes it available. You are not permitted to copy, sub-license, distribute, sell or otherwise make available the Licensed Data to third parties in any form. Third party rights to enforce the terms of this licence shall be reserved to Date: 10/05/2023

Area claimed as Town or Village Green edged red

Page 148

SURREY