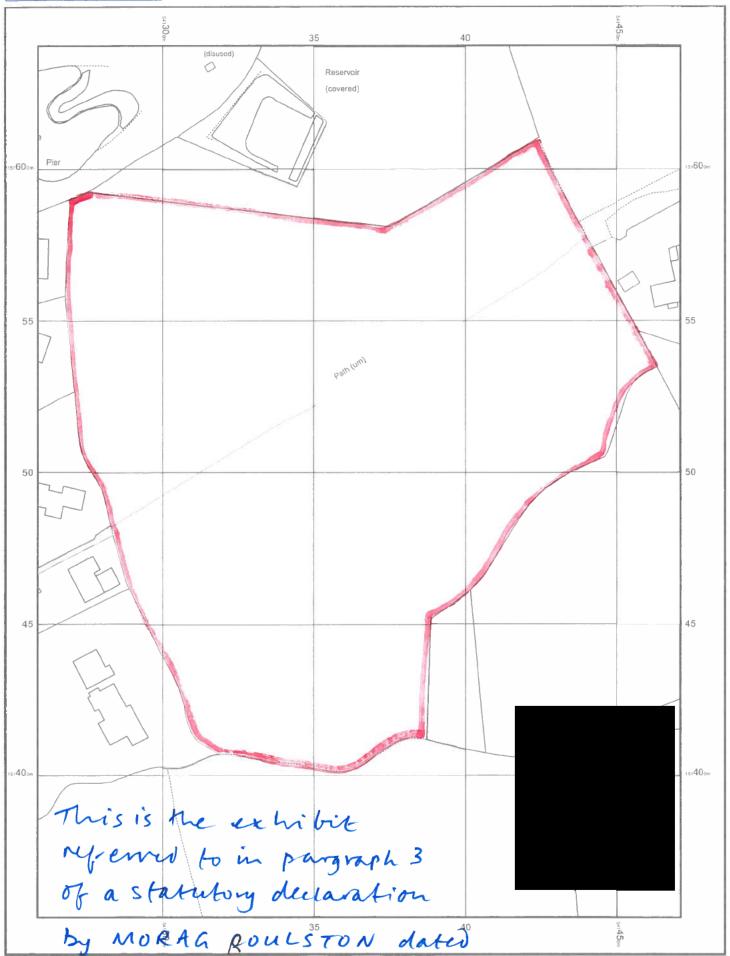

## Application 1889 Land at The Dell, Pains Hill, Limpsfield

You are granted a non-exclusive, royalty free, revocable licence solely to view the Licensed Data for non-commercial purposes for the period during which Surrey County Council makes it available. You are not permitted to copy, sub-license, distribute, sell or otherwise make available the Licensed Data to third parties in any form. Third party rights to enforce the terms of this licence shall be reserved to Date: 10/05/2023

Area claimed as Town or Village Green edged red

Page 148

SURREY