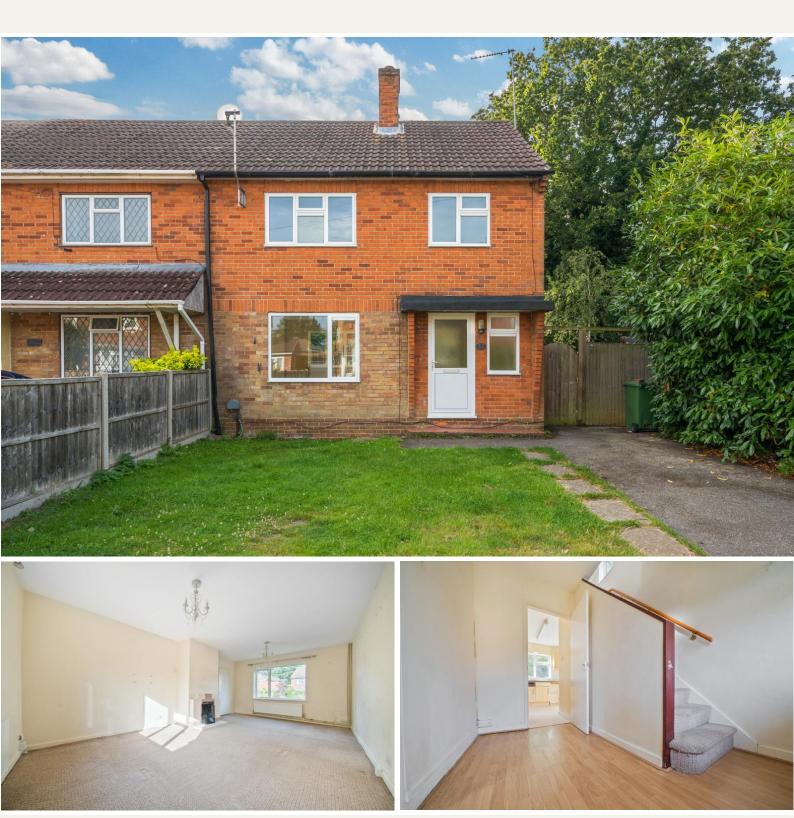

### 53 Westfield Road

Camberley, Surrey, GU15 2SA

3 Bedrooms | 1 Bathroom | 1 Reception Room

# Offered to the market with no onward

chain this 3 bedroom semi-detached house offers an incoming buyer the opportunity to add their own stamp on it. The property is located walking distance to the Frimley Road parade of shops and offers easy access to Camberley Town centre. Frimley park hospital is located close by as is the M3 for commuters. Internal viewing highly recommended

#### **Key Features**

- NO ONWARD CHAIN!
- 3 bedroom semi detached house
- Excellent opportunity to modernise and add value
- front to back dual aspect Living/dining
- Kitchen with some integrated appliances and access to the garden
- Off road parking and good size enclosed rear garden
- Close proximity to local amenities, schools and Frimley park hospital
- Easy access to the M3 for commuter