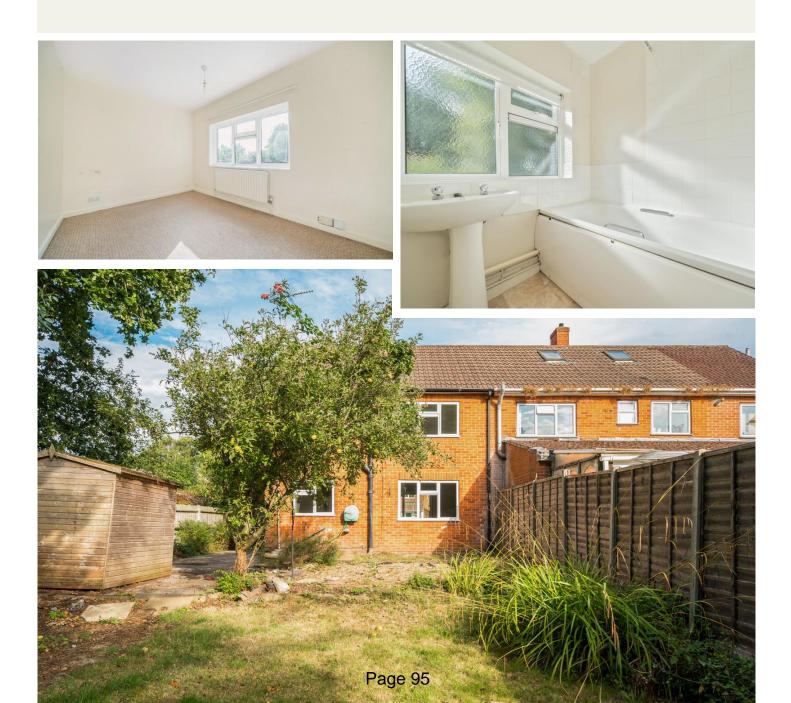

# Offered to the market with no onward

chain this 3 bedroom semi-detached house offers an incoming buyer the opportunity to add their own stamp on it. The property is located walking distance to the Frimley Road parade of shops and offers easy access to Camberley Town centre. Frimley park hospital is located close by as is the M3 for commuters. Internal viewing highly recommended

#### **Key Features**

- NO ONWARD CHAIN!
- 3 bedroom semi detached house
- Excellent opportunity to modernise and add value
- front to back dual aspect Living/dining
- Kitchen with some integrated appliances and access to the garden
- Off road parking and good size enclosed rear garden
- Close proximity to local amenities, schools and Frimley park hospital
- Easy access to the M3 for commuter

#### Location

There is ease of access to the M3, and excellent rail links from Camberley/Frimley stations. You are walking distance to Frimley Road parade of shops as well as still being well located for easy access into Camberley Town Centre. Excellent local schooling includes South Camberley Primary School and Kings International College are also on your doorstep.