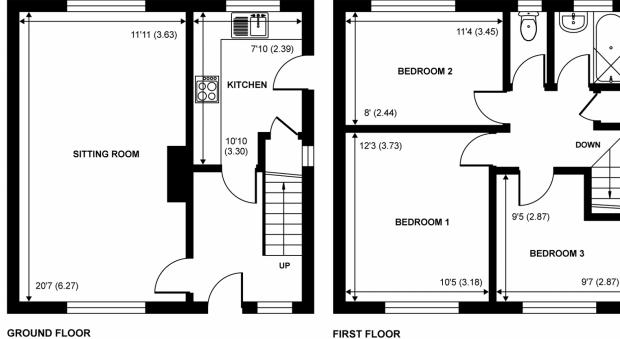

Approximate Area = 848 sq ft / 78.7 sq m For identification only - Not to scale

**GROUND FLOOR** 

Certified Property Measurer

Floor plan produced in accordance with RICS Property Measurement Standards incorporating International Property Measurement Standards (IPMS2 Residential). © ntchecom 2024. Produced for Simpsons Estate Agents ta Burns & Webber. REF: 1179340