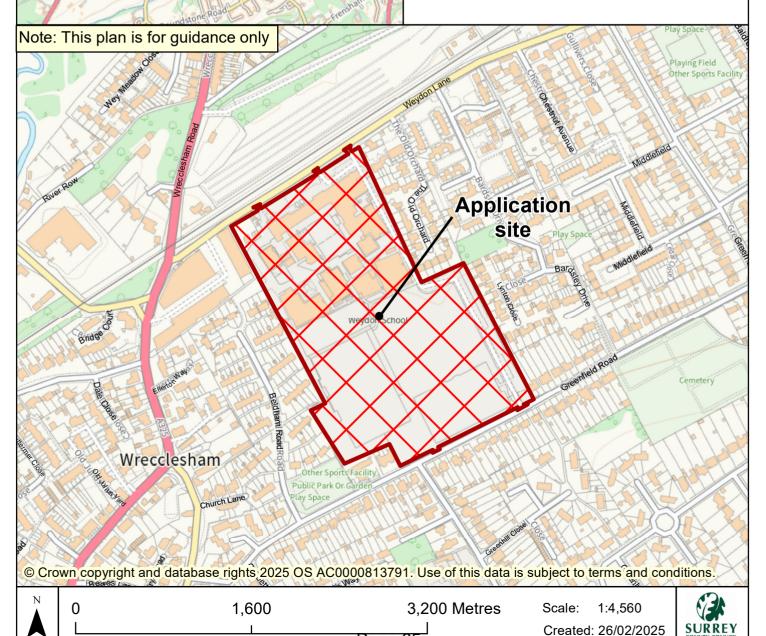

Location: Weydon Academy, Weydon Lane, Farnham, Surrey GU9 8UG

Ref No: SCC\_Ref\_2024-0125

## **Proposal**

Section 73 application for the variation of planning Conditions 6 (hours of use of sports pitches) and 24 (hours of use of access onto Greenfield Road) of planning permission reference WA/2013/0829 dated 10 October 2013 which was for the demolition of single storey structure and construction of single and two storey extensions; elevational changes to existing buildings; reorganisation of playing field and construction of two synthetic turf pitches, 6 tennis courts and associated ground works, retaining walls and perimeter fencing; construction of new **Application ref:** 

WA/2024/01669