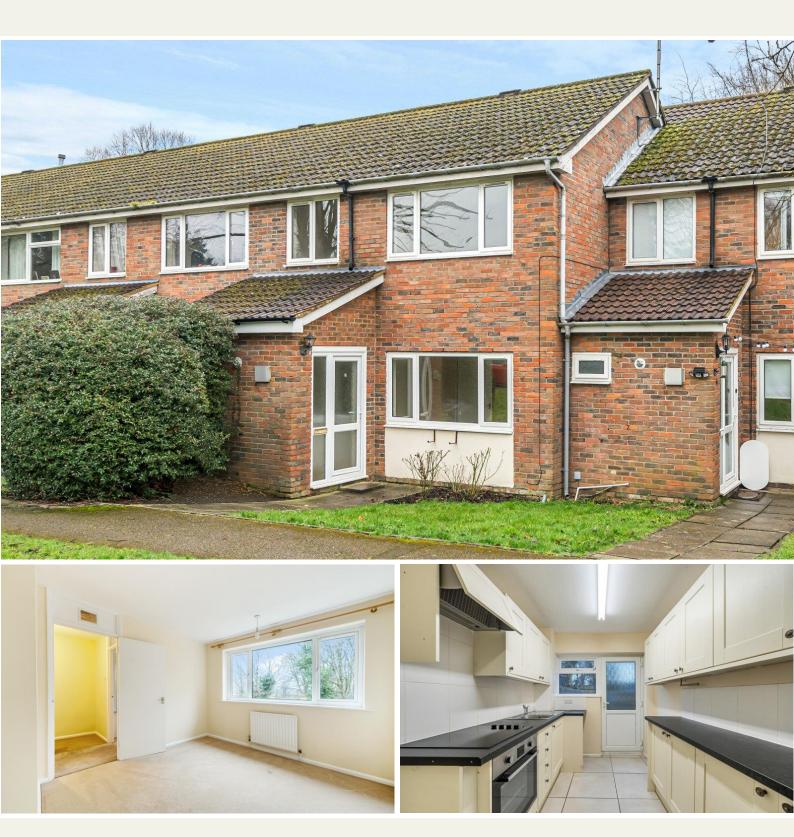

## 30 St. Martins Close

East Horsley, Surrey, KT24 6SU

3 Bedrooms | 1 Bathroom | 1 Reception Room

Offers in excess of £425,000 Page 11

Conveniently situated in the village of East Horsley, this well-presented three-bedroom terraced home features UPVC double glazing and a garden. It is in excellent decorative condition and ready for immediate occupancy.

The property has a well-designed layout, including a spacious entrance hall with a porch from the front door and a cloakroom. The sitting/dining room extends from the front to the back of the house, while the well-equipped kitchen provides direct access to the garden.

Upstairs there are 3 bedrooms and a family bathroom. The property has gas fired central heating and is on mains drainage.

EPC C | Council Tax Band E

#### **Key Features**

- 3 bedrooms
- Sitting/dining room
- Kitchen
- Bathroom
- Cloakroom (W.C.)
- Double Glazing
- Garden
- Quiet location