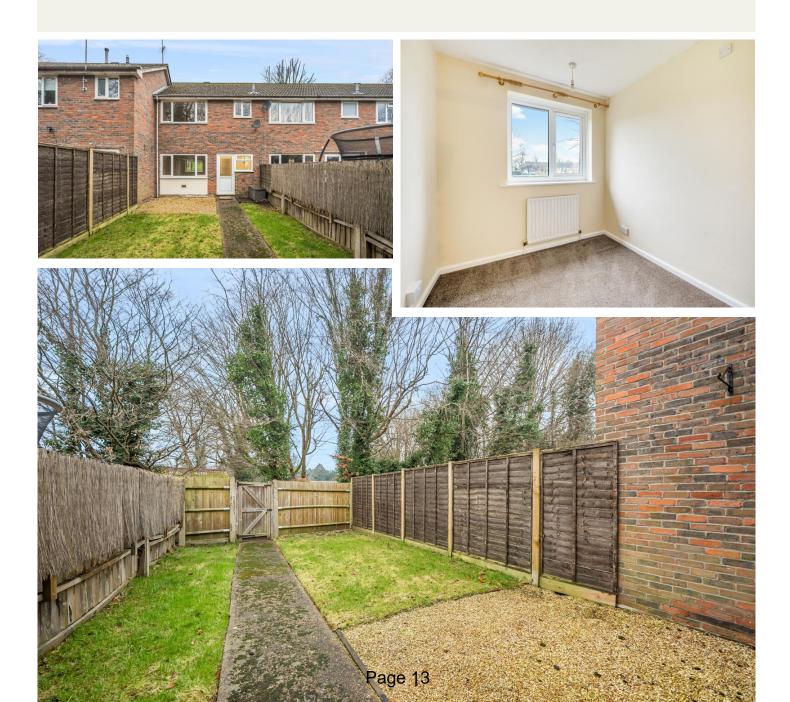

## 30 St. Martins Close

East Horsley, Surrey, KT24 6SU

3 Bedrooms | 1 Bathroom | 1 Reception Room

Offers in excess of £425,000 Page 11

Conveniently situated in the village of East Horsley, this well-presented three-bedroom terraced home features UPVC double glazing and a garden. It is in excellent decorative condition and ready for immediate occupancy.

The property has a well-designed layout, including a spacious entrance hall with a porch from the front door and a cloakroom. The sitting/dining room extends from the front to the back of the house, while the well-equipped kitchen provides direct access to the garden.

Upstairs there are 3 bedrooms and a family bathroom. The property has gas fired central heating and is on mains drainage.

EPC C | Council Tax Band E

#### **Key Features**

- 3 bedrooms
- Sitting/dining room
- Kitchen
- Bathroom
- Cloakroom (W.C.)
- Double Glazing
- Garden
- Quiet location