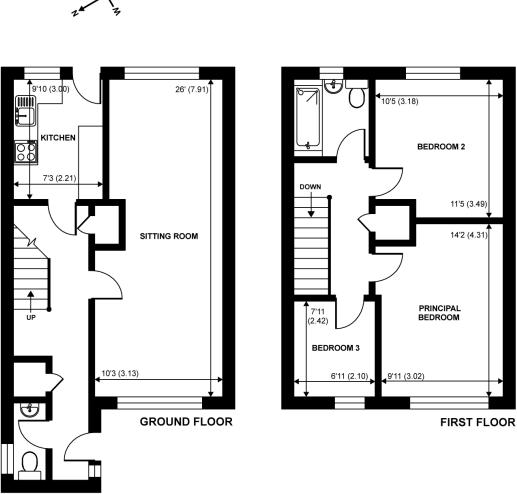

# Curchods

Approximate Area = 934 sq ft / 86.8 sq m For identification only - Not to scale

24 3

Floor plan produced in accordance with RICS Property Measurement 2nd Edition, Incorporating International Property Measurement Standards (IPMS2 Residential). © nichecom 2025. Produced for Simpsons Estate Agents ta Curchods. REF: 1247442