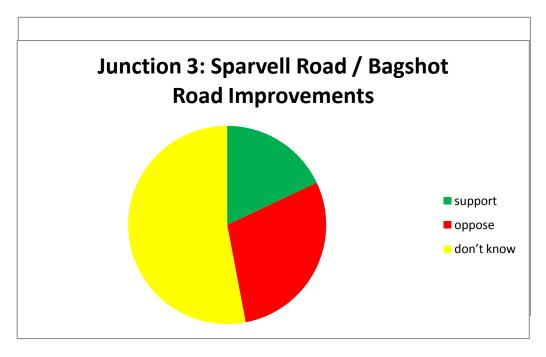

### Junction 3: Sparvell Road / Bagshot Road Improvements

support 18% oppose 29% don't know 53%

Junction 4: Broadway / Bagshot Road Junction

| support    | 16% |
|------------|-----|
| oppose     | 44% |
| don't know | 40% |