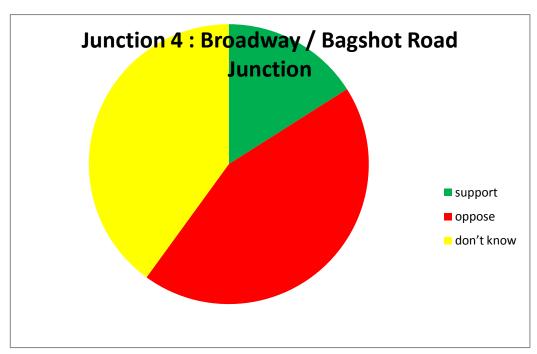

### Junction 3: Sparvell Road / Bagshot Road Improvements

support 18% oppose 29% don't know 53%

Junction 4: Broadway / Bagshot Road Junction

| support    | 16% |
|------------|-----|
| oppose     | 44% |
| don't know | 40% |