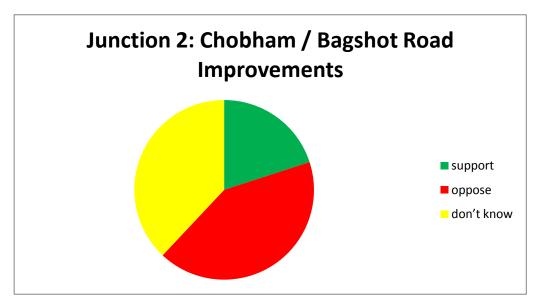

# Appendix 1 A322 Consultation Summary Junction 1: Broadway / Redding Way Improvements

support 63% oppose 8% don't know 29%

Junction 2: Chobham Road / Bagshot Road Improvements

support 20% oppose 42% don't know 38%