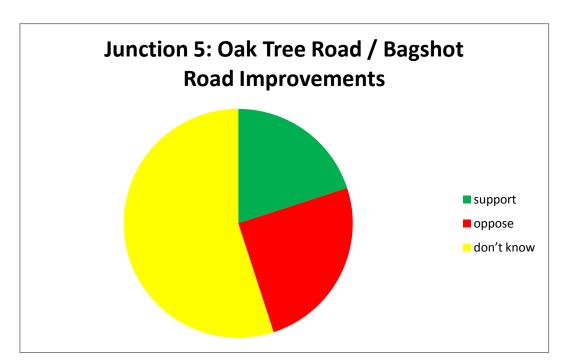

#### Junction 5: Oak Tree Road / Bagshot Road Improvements

| support    | 20% |
|------------|-----|
| oppose     | 25% |
| don't know | 55% |

Junction 6: Bagshot Road / Redding Way Crossroads Improvements.