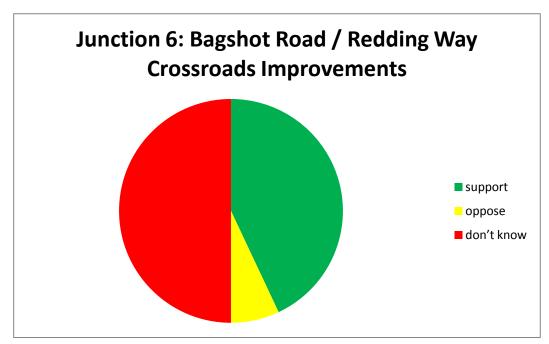

#### Junction 5: Oak Tree Road / Bagshot Road Improvements

| support    | 20% |
|------------|-----|
| oppose     | 25% |
| don't know | 55% |

Junction 6: Bagshot Road / Redding Way Crossroads Improvements.

| support    | 43% |
|------------|-----|
| oppose     | 7%  |
| don't know | 50% |

**Junction 7: Brookwood Crossroads Improvements** 

| support    | 54% |
|------------|-----|
| oppose     | 6%  |
| don't know | 40% |