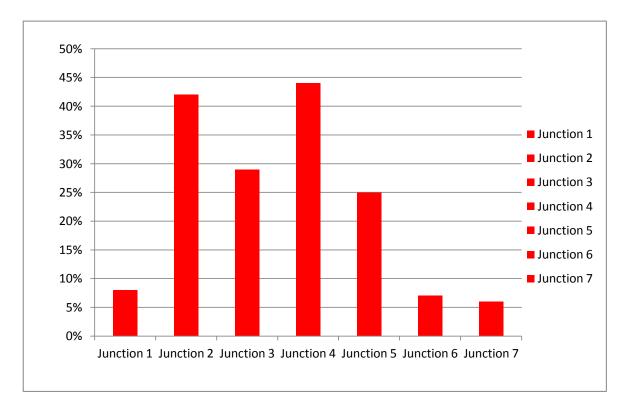

## Summary of 'Oppose' Responses

| Junction 1 | 8%  |
|------------|-----|
| Junction 2 | 42% |
| Junction 3 | 29% |
| Junction 4 | 44% |
| Junction 5 | 25% |
| Junction 6 | 7%  |
| Junction 7 | 6%  |