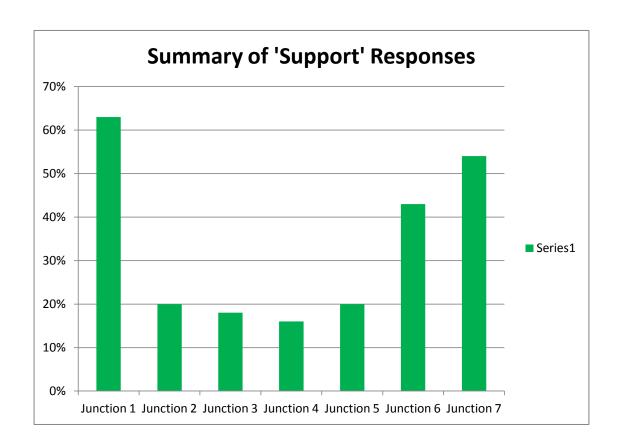

#### **Summary of 'Support' Responses**

| 63% |
|-----|
| 20% |
| 18% |
| 16% |
| 20% |
| 43% |
| 54% |
|     |