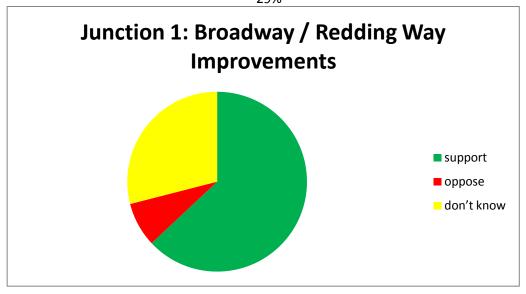

# Appendix 1 A322 Consultation Summary Junction 1: Broadway / Redding Way Improvements

support 63% oppose 8% don't know 29%

Junction 2: Chobham Road / Bagshot Road Improvements

support 20% oppose 42% don't know 38%