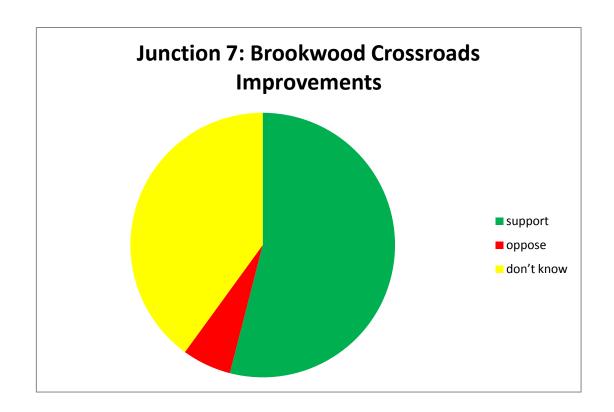

| support    | 43% |
|------------|-----|
| oppose     | 7%  |
| don't know | 50% |

**Junction 7: Brookwood Crossroads Improvements** 

| support    | 54% |
|------------|-----|
| oppose     | 6%  |
| don't know | 40% |