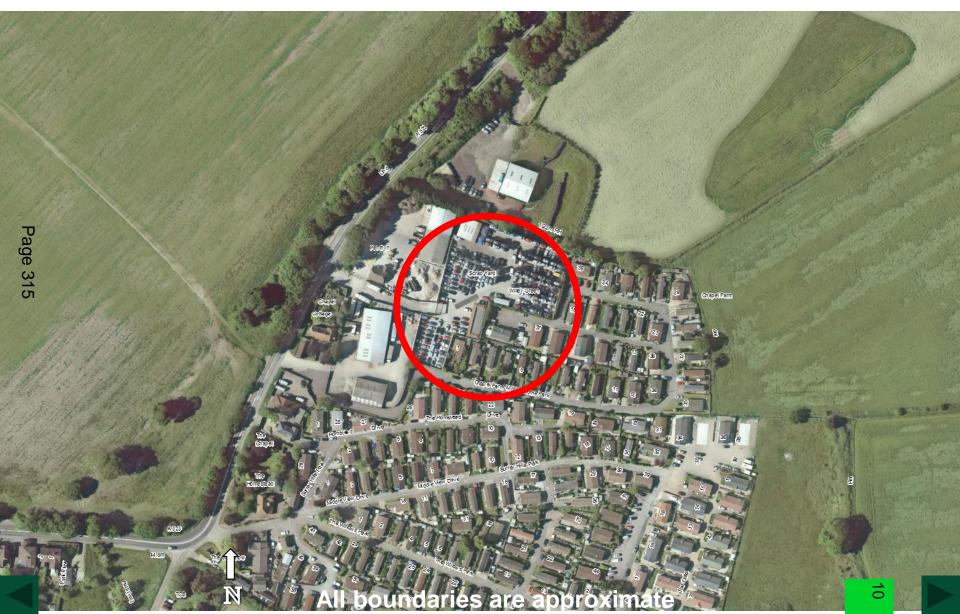

### 2012-13 Aerial Photos

Aerial 1 : Normandy Auto Salvage

Application Number : GU09/P/00482