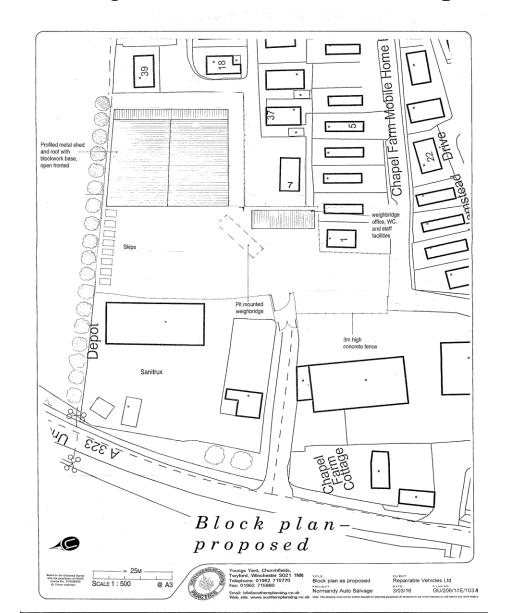

Application Number : GU09/P/00482

### 2012-13 Aerial Photos

Aerial 1 : Normandy Auto Salvage





Application Number : GU09/P/00482

#### 2012-13 Aerial Photos

Aerial 2: Normandy Auto Salvage





### Figure 1 : Existing temporary structures





### Figure 2 : Open Yard Area





## Figure 3: Proposed location of building within yard





## Figure 4 : 39 Chapel Farm Mobile Home with Site Boundary





Figure 5 : Eastern Boundary of Site 39 Chapel Farm, Mobile Home



### Figure 6: Block Plan as Existing



### Figure 7: Block Plan as Proposed





### Figure 8 : Elevation Plan 1





### Figure 9 : Elevation Plan 2





### Figure 10: Elevation Plan 3