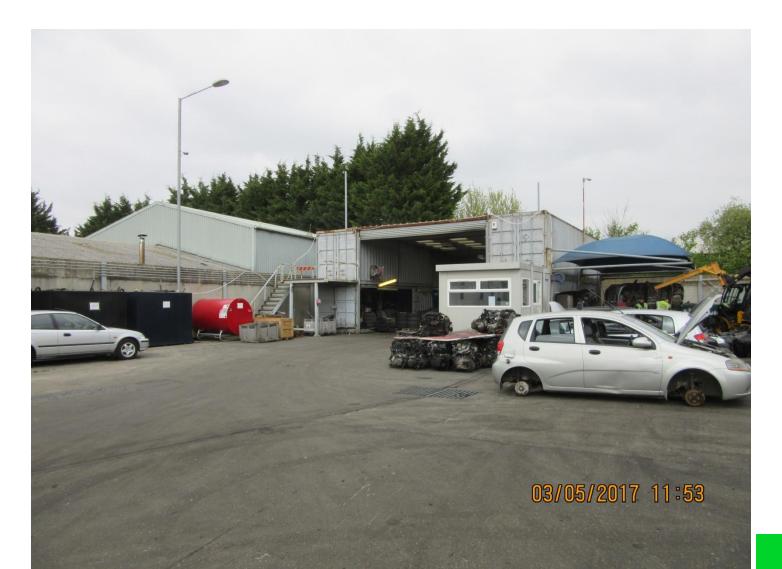

Application Number : GU09/P/00482

### 2012-13 Aerial Photos

Aerial 1 : Normandy Auto Salvage





Application Number : GU09/P/00482

#### 2012-13 Aerial Photos

Aerial 2: Normandy Auto Salvage





### Figure 1 : Existing temporary structures





### Figure 2 : Open Yard Area





## Figure 3: Proposed location of building within yard





## Figure 4 : 39 Chapel Farm Mobile Home with Site Boundary





Figure 5 : Eastern Boundary of Site 39 Chapel Farm, Mobile Home



### Figure 6: Block Plan as Existing



### Figure 7: Block Plan as Proposed





### Figure 8 : Elevation Plan 1





### Figure 9 : Elevation Plan 2





### Figure 10: Elevation Plan 3