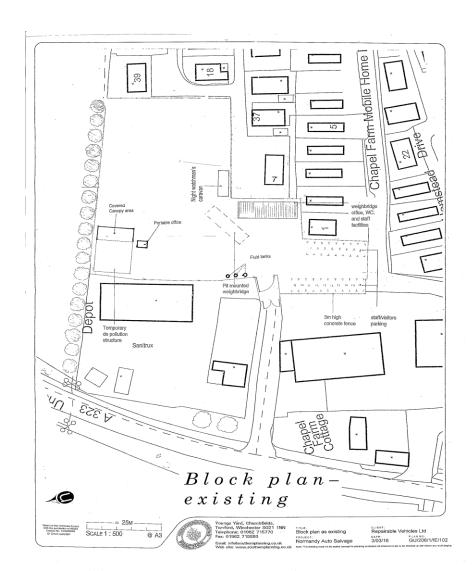

Application Number : GU09/P/00482

### 2012-13 Aerial Photos

Aerial 1 : Normandy Auto Salvage





Application Number : GU09/P/00482

#### 2012-13 Aerial Photos

Aerial 2: Normandy Auto Salvage





### Figure 1 : Existing temporary structures





### Figure 2 : Open Yard Area





## Figure 3: Proposed location of building within yard





## Figure 4 : 39 Chapel Farm Mobile Home with Site Boundary





Figure 5 : Eastern Boundary of Site 39 Chapel Farm, Mobile Home



### Figure 6: Block Plan as Existing



### Figure 7: Block Plan as Proposed





### Figure 8 : Elevation Plan 1





### Figure 9 : Elevation Plan 2





### Figure 10: Elevation Plan 3