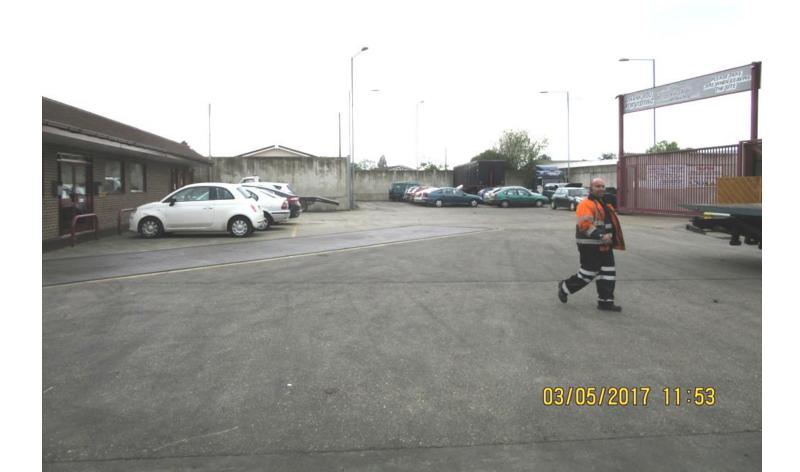

Application Number : GU09/P/00482

### 2012-13 Aerial Photos

Aerial 1 : Normandy Auto Salvage





Application Number : GU09/P/00482

#### 2012-13 Aerial Photos

Aerial 2: Normandy Auto Salvage





### Figure 1 : Existing temporary structures





### Figure 2 : Open Yard Area





## Figure 3: Proposed location of building within yard





## Figure 4 : 39 Chapel Farm Mobile Home with Site Boundary





Figure 5 : Eastern Boundary of Site 39 Chapel Farm, Mobile Home



### Figure 6: Block Plan as Existing



### Figure 7: Block Plan as Proposed





### Figure 8 : Elevation Plan 1





### Figure 9 : Elevation Plan 2





### Figure 10: Elevation Plan 3