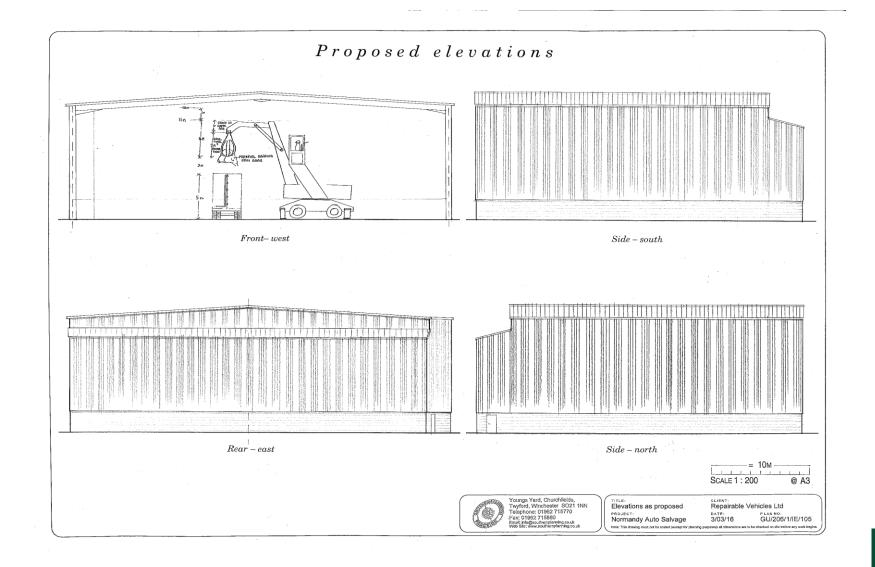

Application Number : GU09/P/00482

### 2012-13 Aerial Photos

Aerial 1 : Normandy Auto Salvage





Application Number : GU09/P/00482

#### 2012-13 Aerial Photos

Aerial 2: Normandy Auto Salvage





### Figure 1 : Existing temporary structures





### Figure 2 : Open Yard Area





## Figure 3: Proposed location of building within yard





## Figure 4 : 39 Chapel Farm Mobile Home with Site Boundary





Figure 5 : Eastern Boundary of Site 39 Chapel Farm, Mobile Home



### Figure 6: Block Plan as Existing



### Figure 7: Block Plan as Proposed





### Figure 8 : Elevation Plan 1





### Figure 9 : Elevation Plan 2





### Figure 10: Elevation Plan 3