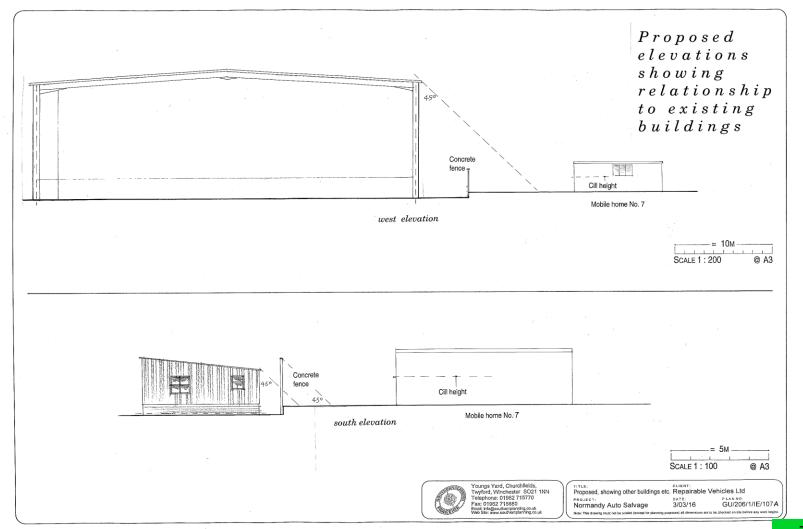

Application Number : GU09/P/00482

### 2012-13 Aerial Photos

Aerial 1 : Normandy Auto Salvage





Application Number : GU09/P/00482

#### 2012-13 Aerial Photos

Aerial 2: Normandy Auto Salvage





### Figure 1 : Existing temporary structures





### Figure 2 : Open Yard Area





## Figure 3: Proposed location of building within yard





## Figure 4 : 39 Chapel Farm Mobile Home with Site Boundary





Figure 5 : Eastern Boundary of Site 39 Chapel Farm, Mobile Home



### Figure 6: Block Plan as Existing



### Figure 7: Block Plan as Proposed





### Figure 8 : Elevation Plan 1





### Figure 9 : Elevation Plan 2





### Figure 10: Elevation Plan 3