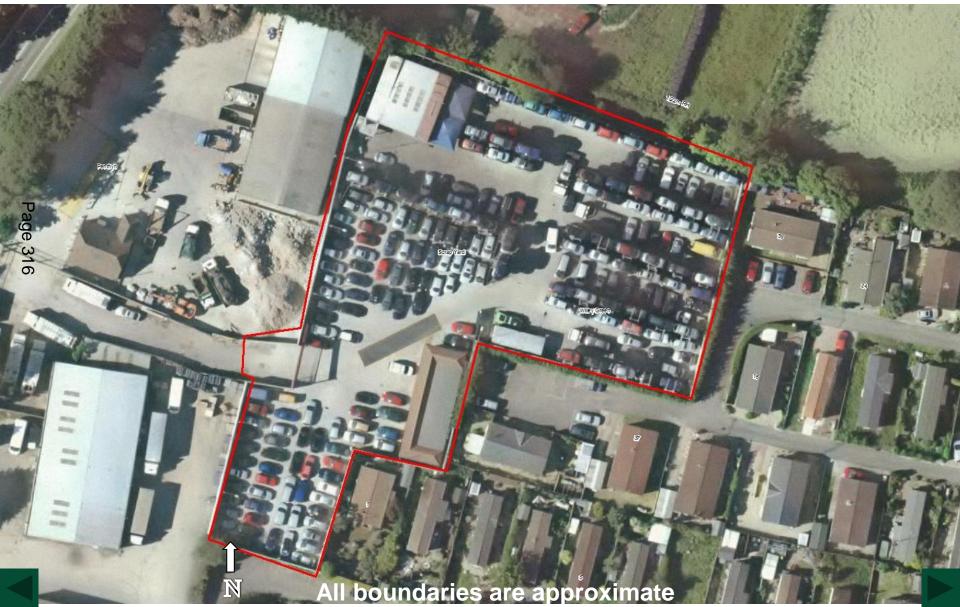

Application Number : GU09/P/00482

### 2012-13 Aerial Photos

Aerial 1 : Normandy Auto Salvage





Application Number : GU09/P/00482

#### 2012-13 Aerial Photos

Aerial 2: Normandy Auto Salvage





### Figure 1 : Existing temporary structures





### Figure 2 : Open Yard Area





## Figure 3: Proposed location of building within yard





## Figure 4 : 39 Chapel Farm Mobile Home with Site Boundary





Figure 5 : Eastern Boundary of Site 39 Chapel Farm, Mobile Home



### Figure 6: Block Plan as Existing



### Figure 7: Block Plan as Proposed





### Figure 8 : Elevation Plan 1





### Figure 9 : Elevation Plan 2





### Figure 10: Elevation Plan 3