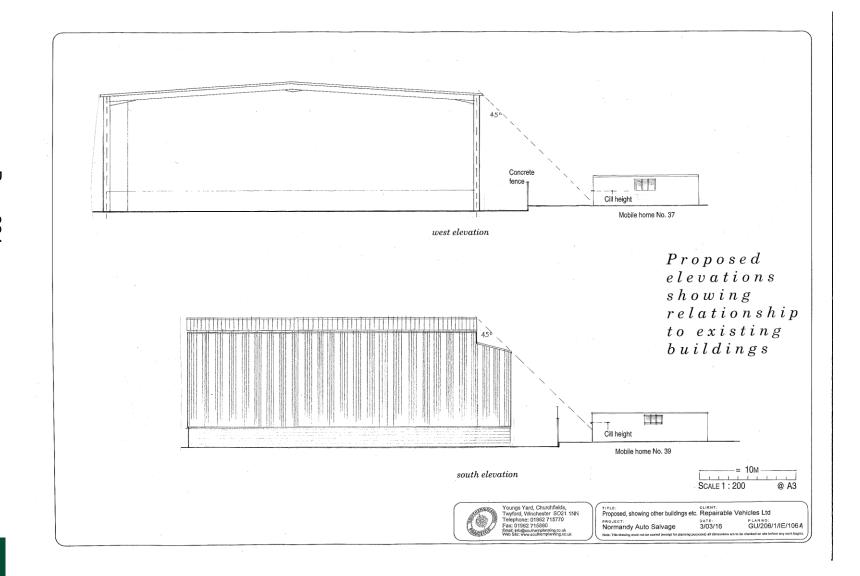

Application Number : GU09/P/00482

### 2012-13 Aerial Photos

Aerial 1 : Normandy Auto Salvage





Application Number : GU09/P/00482

#### 2012-13 Aerial Photos

Aerial 2: Normandy Auto Salvage





### Figure 1 : Existing temporary structures





### Figure 2 : Open Yard Area





## Figure 3: Proposed location of building within yard





## Figure 4 : 39 Chapel Farm Mobile Home with Site Boundary





Figure 5 : Eastern Boundary of Site 39 Chapel Farm, Mobile Home



### Figure 6: Block Plan as Existing



### Figure 7: Block Plan as Proposed





### Figure 8 : Elevation Plan 1





### Figure 9 : Elevation Plan 2





### Figure 10: Elevation Plan 3