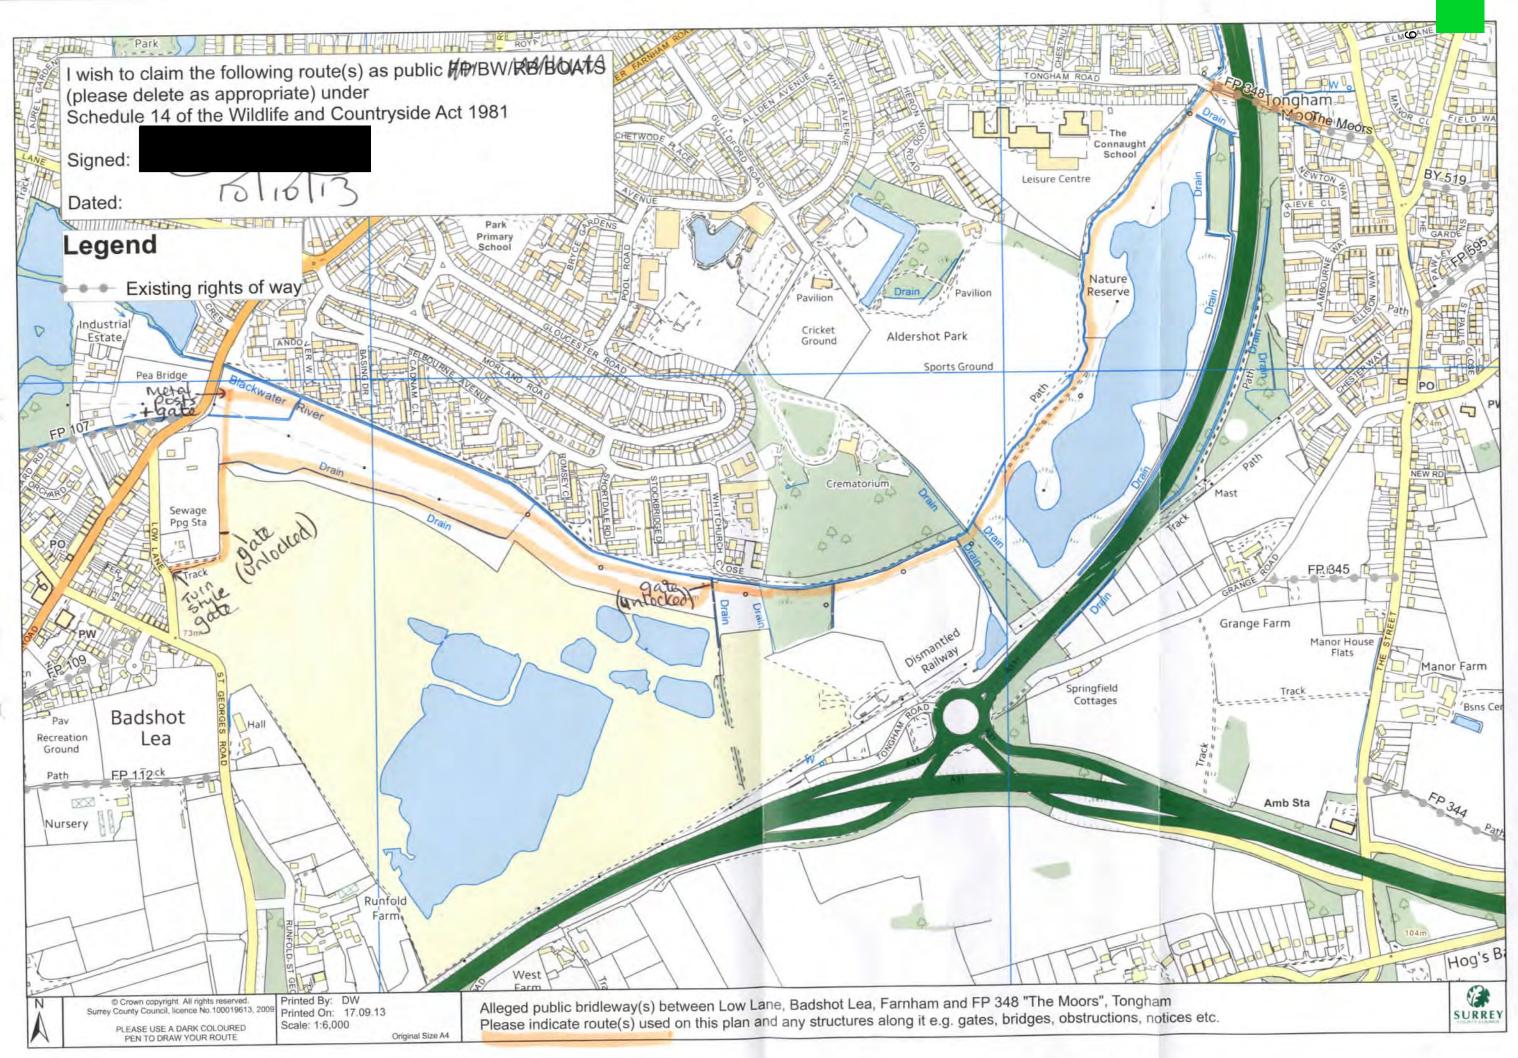

|                                                                                                                                                                                                   | Form A                                                                                                                                                                   |         |
|---------------------------------------------------------------------------------------------------------------------------------------------------------------------------------------------------|--------------------------------------------------------------------------------------------------------------------------------------------------------------------------|---------|
|                                                                                                                                                                                                   |                                                                                                                                                                          | 9       |
| APPLICATION FOR A MODIFICATION TO THE DEFINITIVE MAP AND STATEMENT<br>Wildlife and Countryside Act 1981                                                                                           |                                                                                                                                                                          |         |
| Counti<br>White<br>Merro<br>Guildf<br>GU4 7                                                                                                                                                       | 7BO                                                                                                                                                                      |         |
| I/We (i)                                                                                                                                                                                          | aroline AMOND                                                                                                                                                            |         |
| of (ii) PTE                                                                                                                                                                                       | aroline AMOND<br>SymEAD FARM, BADSHOT LEA, Farnha<br>GUQQLR<br>or an order under section 53(2) of the Wildlife and Countryside Act 1981 modifying the Definitive Map and | m       |
|                                                                                                                                                                                                   | he area by (iii):-                                                                                                                                                       |         |
| (a)                                                                                                                                                                                               | Deleting the footpath/bridleway/restricted byway/byway open to all traffic* which runs                                                                                   |         |
|                                                                                                                                                                                                   | from:                                                                                                                                                                    |         |
|                                                                                                                                                                                                   | 10.                                                                                                                                                                      |         |
| (b)                                                                                                                                                                                               | Adding the footpath/bridleway/restricted byway/byway open to all traffic* which runs                                                                                     | ~       |
|                                                                                                                                                                                                   | from: Low lane / b wer farmham Rd, Badshor Les                                                                                                                           | T       |
|                                                                                                                                                                                                   | Adding the footpath/bridleway/restricted byway/byway open to all traffic* which runs<br>from: Low lane /, Lo wer farmlan Rd, Badshot Let<br>to: The MOORS Rd. Torgham.   |         |
| (c)                                                                                                                                                                                               | Upgrading/downgrading to a footpath/bridleway/restricted byway/byway open to all traffic* the footpath/bridleway/byway open to all traffic which runs                    |         |
|                                                                                                                                                                                                   | from:                                                                                                                                                                    |         |
|                                                                                                                                                                                                   | HT:                                                                                                                                                                      |         |
| (d)                                                                                                                                                                                               | Varying/adding to the particulars relating to the footpath/ bridleway/ restricted byway/<br>byway open to all traffic                                                    |         |
|                                                                                                                                                                                                   | from:                                                                                                                                                                    |         |
|                                                                                                                                                                                                   | to:                                                                                                                                                                      |         |
|                                                                                                                                                                                                   | by providing that                                                                                                                                                        |         |
| as shown on th                                                                                                                                                                                    | e map annexed hereto.                                                                                                                                                    |         |
| I/We attach copies of the following documentary evidence [including statements of witnesses] in support of this application:-<br>(iv) Public Way Enderce Forms<br>(iv) + 11,000 Downer b follow * |                                                                                                                                                                          | ALC: NO |
| *                                                                                                                                                                                                 | 1 Date: 8/1013                                                                                                                                                           |         |
|                                                                                                                                                                                                   |                                                                                                                                                                          |         |