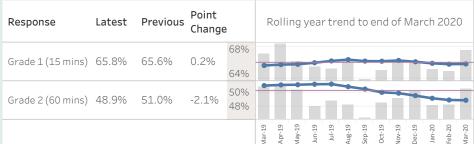

#### People services: Comparing latest 12 months to same period a year ago Force: Unplanned leaver rate - Police Officer

Official

| Latest<br>(Officer) | Previous<br>(Officer) | Difference<br>(Officer) |      | Rolling year trend to end of March 2020                                                                                                                                                                                                                                                                                                                                                                                                                                                                                                                                                                                                                                                                                                                                                                                                                                                                                                                                                                                                                                                                                                                                                                                                                                                                                                                                                                                                                                                                                                                                                                                                                                                                                                                                                                                                                                                                                                                                                                                                                                                                                        |
|---------------------|-----------------------|-------------------------|------|--------------------------------------------------------------------------------------------------------------------------------------------------------------------------------------------------------------------------------------------------------------------------------------------------------------------------------------------------------------------------------------------------------------------------------------------------------------------------------------------------------------------------------------------------------------------------------------------------------------------------------------------------------------------------------------------------------------------------------------------------------------------------------------------------------------------------------------------------------------------------------------------------------------------------------------------------------------------------------------------------------------------------------------------------------------------------------------------------------------------------------------------------------------------------------------------------------------------------------------------------------------------------------------------------------------------------------------------------------------------------------------------------------------------------------------------------------------------------------------------------------------------------------------------------------------------------------------------------------------------------------------------------------------------------------------------------------------------------------------------------------------------------------------------------------------------------------------------------------------------------------------------------------------------------------------------------------------------------------------------------------------------------------------------------------------------------------------------------------------------------------|
|                     |                       |                         | 6.0% | · Angelina de la companya de la comp |
| 6.3%                | 5.8%                  | 0.5%                    | 4.0% |                                                                                                                                                                                                                                                                                                                                                                                                                                                                                                                                                                                                                                                                                                                                                                                                                                                                                                                                                                                                                                                                                                                                                                                                                                                                                                                                                                                                                                                                                                                                                                                                                                                                                                                                                                                                                                                                                                                                                                                                                                                                                                                                |
|                     |                       |                         | 2.0% |                                                                                                                                                                                                                                                                                                                                                                                                                                                                                                                                                                                                                                                                                                                                                                                                                                                                                                                                                                                                                                                                                                                                                                                                                                                                                                                                                                                                                                                                                                                                                                                                                                                                                                                                                                                                                                                                                                                                                                                                                                                                                                                                |
|                     |                       |                         | 0.0% |                                                                                                                                                                                                                                                                                                                                                                                                                                                                                                                                                                                                                                                                                                                                                                                                                                                                                                                                                                                                                                                                                                                                                                                                                                                                                                                                                                                                                                                                                                                                                                                                                                                                                                                                                                                                                                                                                                                                                                                                                                                                                                                                |

People services: Comparing latest 12 months to same period a year ago Force: Unplanned leaver rate - Police Staff

| Latest<br>(Staff) | Previous<br>(Staff) | Difference<br>(Staff) |       | Rolling year trend to end of March 2020 |
|-------------------|---------------------|-----------------------|-------|-----------------------------------------|
|                   |                     |                       | 10.0% |                                         |
| 11.2%             | 12.0%               | -0.8%                 | 5.0%  |                                         |
|                   |                     |                       | 0.0%  |                                         |