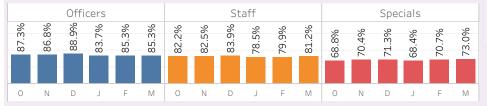

### Official: Force Balanced Scorecard - PAGE 1 of 2 Version 1.5.0

# Capacity and Capability Durham university results: None Force: Employee opinion survey - None



Force: NCALT Percentage of mandatory courses completed.



Managing Information, DSE, Health & Safety for Managers, Manual Handling, Fire Safety, GSC, Victims' Code, Unconscious Bias, Freedom of Information, Stalking and Harassment, Disclosure and Relevancy, Staying Safe on the Strategic Road Network - Managing Obstructions Video Equality Act 2010: An Introduction, Abuse of Authority for Sexual Purpose video 1, 2 & 3. Information Security Refresher

#### People services:

**Force:** Commendations



#### People services:

#### Force: Detective Constables Actual vs Establishment



People services: Quarterly report comparing latest 12 months to same period a year ago

#### People services: Comparing latest 12 months to same period a year ago Force: Unplanned leaver rate - Police Officer

Official

| Latest<br>(Officer) | Previous<br>(Officer) | D