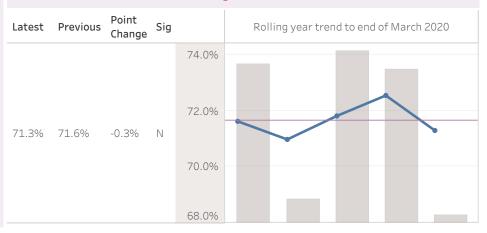

#### Updated quarterley Crime Survey for England and Wales Force: CSEW Confidence

Rolling year trend to end of September 2019

**77.4%** (Up: 0.1%) National ranking: 13 (previous ranking: 13)

Joint Neighbourhood Survey - comparing latest 12 months against a year ago Force: Q19 - Confidence in neighbourhood police