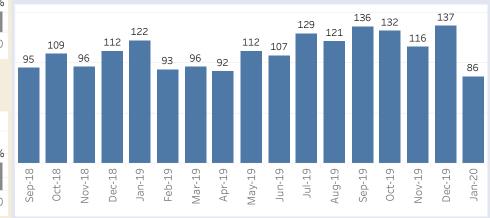

#### Joint Neighbourhood Survey - comparing latest 12 months against a year ago Force: Q32B - The Police are dealing with ASB and Crime

3,884,923

5,777,644