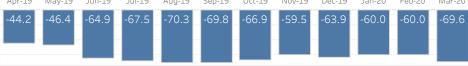

#### Efficiency

Finance: February 2020

Force: Annual Forecast Variance by Cost Type

Energy & Environment: Comparing against 2015/16 baseline

Force: CO2 reduction for: Building

12 months to Dec-2019

3,597,493

Energy & Environment: Comparing against 2015/16 baseline

Force: CO2 reduction for: Transport

12 months to Dec-2019

3,857,461

-0.7%