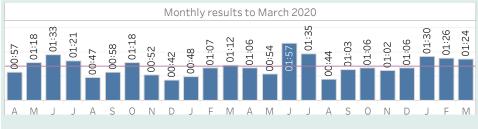

## Calculated from CC6 - showing last two years Force: Average time to answer 101 calls

Incident data - comparing the latest 12 month to same period a year ago
Force: Emergency Response Performance