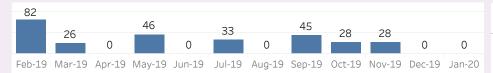

#### Legitimacy

PSD - New process from February 2020 so unable to compare to previous

**Force**: Volume of complaint cases

Stop Search. Comparing latest 12 months to same period a year ago Force: Outcome rate for stop searches