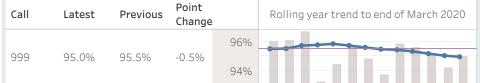

## Calculated from CC6 - showing last two years Force: Average time to answer 101 calls

Incident data - comparing the latest 12 month to same period a year ago
Force: Emergency Response Performance