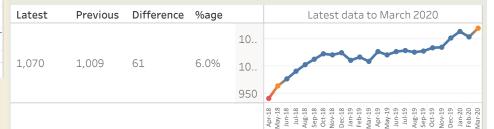

#### Legitimacy

PSD - New process from February 2020 so unable to compare to previous

**Force**: Volume of complaint cases

Stop Search. Comparing latest 12 months to same period a year ago Force: Outcome rate for stop searches

| Latest Rate | Previous rate | Change |            | Rolling year trend to end of March 2020 |
|-------------|---------------|--------|------------|-----------------------------------------|
| 28.9%       | 27.7%         | 1.1%   | 30%<br>25% |                                         |