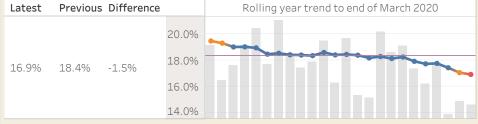

#### Legitimacy

PSD - New process from February 2020 so unable to compare to previous

**Force**: Volume of complaint cases

Stop Search. Comparing latest 12 months to same period a year ago Force: Outcome rate for stop searches