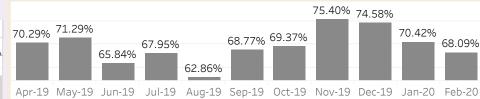

#### Force: results for Victim Contact Compliance

| Apr | May | Aug | Oct | Dec | Jan | Feb | Mar | Jun | Jul | Sep  | Dec |
|-----|-----|-----|-----|-----|-----|-----|-----|-----|-----|------|-----|
| 78% | 70% | 74% | 71% | 69% |     | 72% |     | 72% |     | 660/ | 74% |
|     |     |     |     |     | 59% |     | 59% |     | 56% | 66%  |     |
| CID | SIU | CID | NPT | SIU | NPT | CID | SIU | CID | SIU | NPT  | CID |