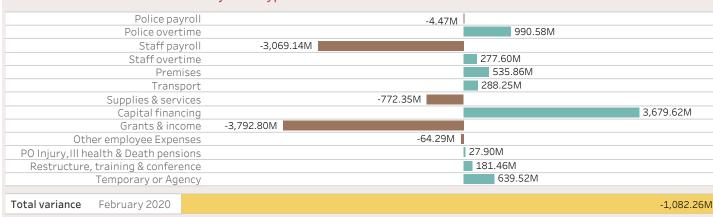

#### Efficiency

Finance: February 2020

Force: Annual Forecast Variance by Cost Type

Energy & Environment: Comparing against 2015/16 baseline

Force: CO2 reduction for: Building

12 months to Dec-2019

3,597,493