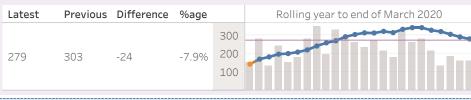

#### Force: Detective Constables Actual vs Establishment

People services: Quarterly report comparing latest 12 months to same period a year ago