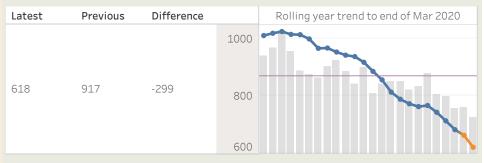

#### People services: Comparing latest 12 months to same period a year ago Force: Unplanned leaver rate - Police Officer

Official

| Latest<br>(Officer) | Previous<br>(Officer) | Difference<br>(Officer) |      | Rolling year trend to end of March 2020                                                                                                                                                                                                                                                                                                                                                                                                                                                                                                                                                                                                                                                                                                                                                                                                                                                                                                                                                                                                                                                                                                                                                                                                                                                                                                                                                                                                                                                                                                                                                                                                                                                                                                                                                                                                                                                                                                                                                                                                                                                                                        |
|---------------------|-----------------------|-------------------------|------|--------------------------------------------------------------------------------------------------------------------------------------------------------------------------------------------------------------------------------------------------------------------------------------------------------------------------------------------------------------------------------------------------------------------------------------------------------------------------------------------------------------------------------------------------------------------------------------------------------------------------------------------------------------------------------------------------------------------------------------------------------------------------------------------------------------------------------------------------------------------------------------------------------------------------------------------------------------------------------------------------------------------------------------------------------------------------------------------------------------------------------------------------------------------------------------------------------------------------------------------------------------------------------------------------------------------------------------------------------------------------------------------------------------------------------------------------------------------------------------------------------------------------------------------------------------------------------------------------------------------------------------------------------------------------------------------------------------------------------------------------------------------------------------------------------------------------------------------------------------------------------------------------------------------------------------------------------------------------------------------------------------------------------------------------------------------------------------------------------------------------------|
|                     |                       |                         | 6.0% | · Angelina de la companya de la comp |
| 6.3%                | 5.8%                  | 0.5%                    | 4.0% |                                                                                                                                                                                                                                                                                                                                                                                                                                                                                                                                                                                                                                                                                                                                                                                                                                                                                                                                                                                                                                                                                                                                                                                                                                                                                                                                                                                                                                                                                                                                                                                                                                                                                                                                                                                                                                                                                                                                                                                                                                                                                                                                |
|                     |                       |                         | 2.0% |                                                                                                                                                                                                                                                                                                                                                                                                                                                                                                                                                                                                                                                                                                                                                                                                                                                                                                                                                                                                                                                                                                                                                                                                                                                                                                                                                                                                                                                                                                                                                                                                                                                                                                                                                                                                                                                                                                                                                                                                                                                                                                                                |
|                     |                       |                         | 0.0% |                                                                                                                                                                                                                                                                                                                                                                                                                                                                                                                                                                                                                                                                                                                                                                                                                                                                                                                                                                                                                                                                                                                                                                                                                                                                                                                                                                                                                                                                                                                                                                                                                                                                                                                                                                                                                                                                                                                                                                                                                                                                                                                                |