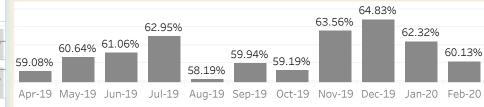

#### Force: results for Victim Contact Compliance

| Apr | May | Aug | Oct | Dec | Jan | Feb | Mar | Jun | Jul | Sep  | Dec |
|-----|-----|-----|-----|-----|-----|-----|-----|-----|-----|------|-----|
| 78% | 70% | 74% | 71% | 69% |     | 72% |     | 72% |     | 660/ | 74% |
|     |     |     |     |     | 59% |     | 59% |     | 56% | 66%  |     |
| CID | SIU | CID | NPT | SIU | NPT | CID | SIU | CID | SIU | NPT  | CID |