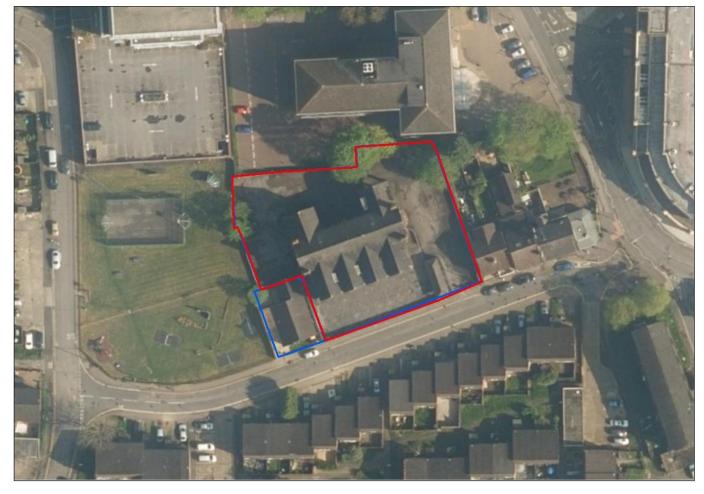

### Aerial 2: Longmead Adult Education Centre

Photo 1 - Southern façade of Longmead Adult Education Centre, taken looking north-eastwards along Holland Close towards the south-western corner of the Belfry Centre, dated 29 July 2020.