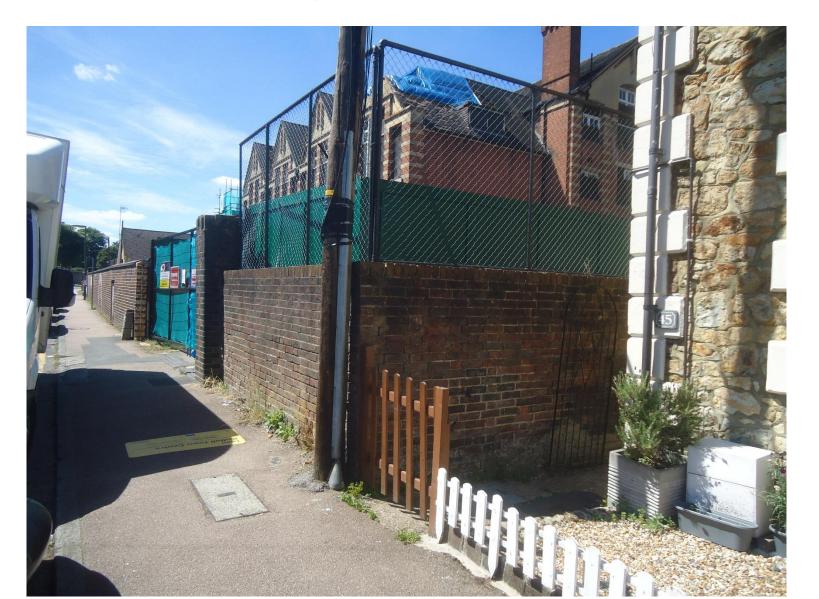

Photo 6 - South-eastern corner of perimeter wall, behind which the bin store is proposed to be located, dated 29 July 2020.