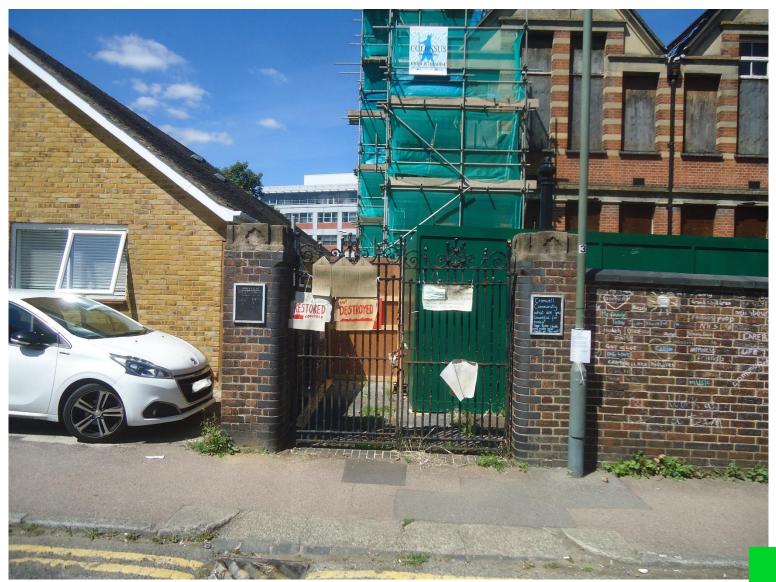

## SURREY

Photo 3 - South-western access to the application site, dated 29 July 2020.