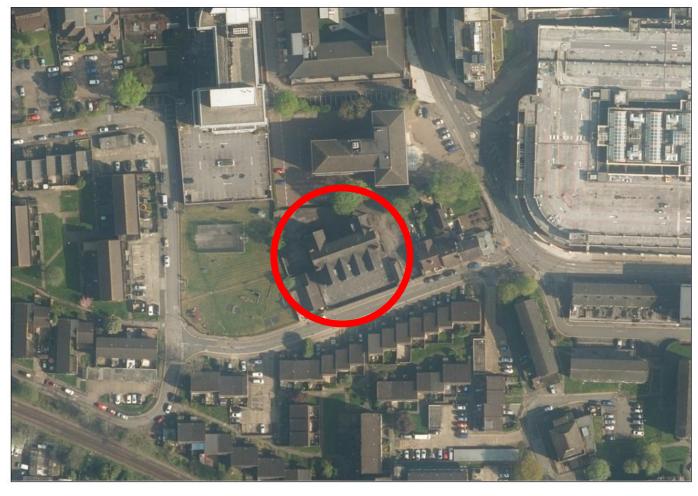

# SURREY

### Aerial 1: Longmead Adult Education Centre









### Aerial 2: Longmead Adult Education Centre







Photo 1 - Southern façade of Longmead Adult Education Centre, taken looking north-eastwards along Holland Close towards the south-western corner of the Belfry Centre, dated 29 July 2020.





## Photo 2 - Southern façade of Longmead Adult Education Centre, dated 29 July 2020.





## SURREY

Photo 3 - South-western access to the application site, dated 29 July 2020.



## SURREY

#### Photo 4 - South-eastern access to the application site, dated 29 July 2020.



Photo 5 - Perimeter wall along southern boundary of the application site, which is to be retained as part of this application, taken looking southwestwards, dated 29 July 2020.





Photo 6 - South-eastern corner of perimeter wall, behind which the bin store is proposed t