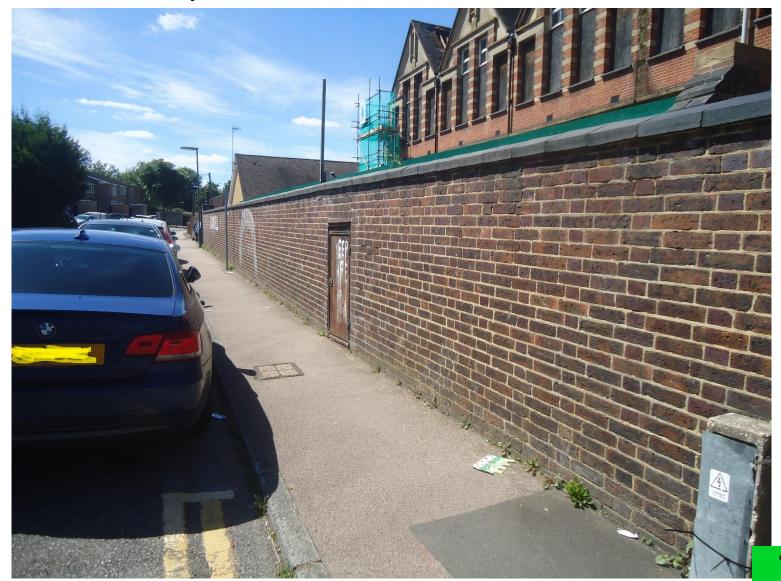

## SURREY

#### Photo 4 - South-eastern access to the application site, dated 29 July 2020.

Photo 5 - Perimeter wall along southern boundary of the application site, which is to be retained as part of this application, taken looking southwestwards, dated 29 July 2020.