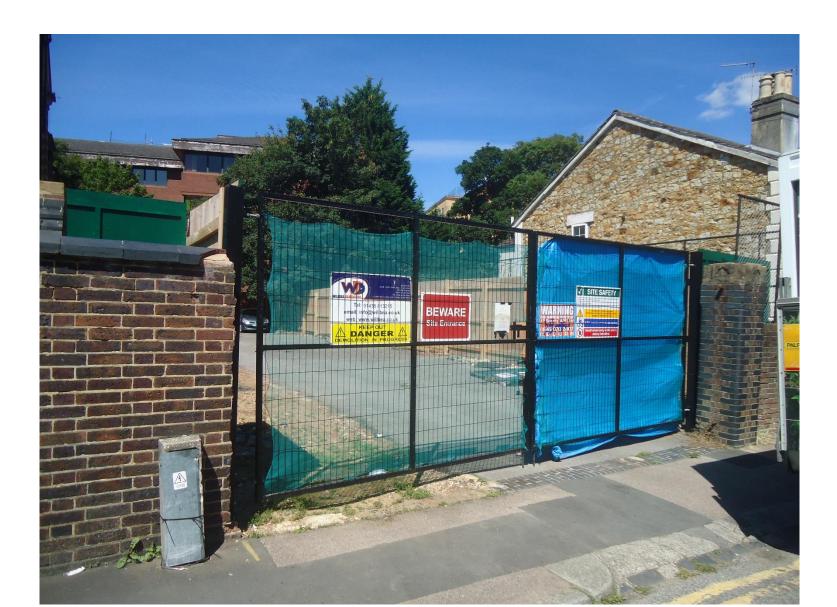

## SURREY

#### Photo 4 - South-eastern access to the application site, dated 29 July 2020.

Photo 5 - Perimeter wall along southern boundary of the application site, which is to be retained as part of this application, taken looking southwestwards, dated 29 July 2020.