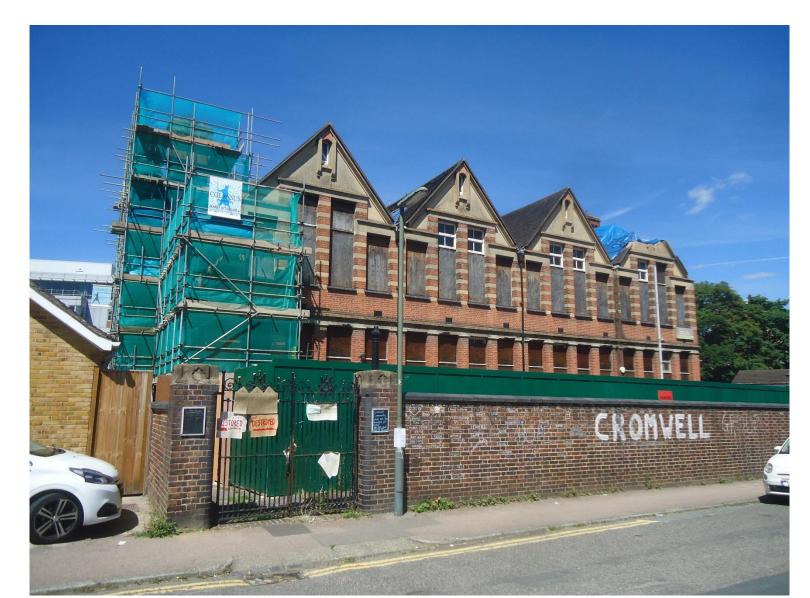

## Photo 2 - Southern façade of Longmead Adult Education Centre, dated 29 July 2020.