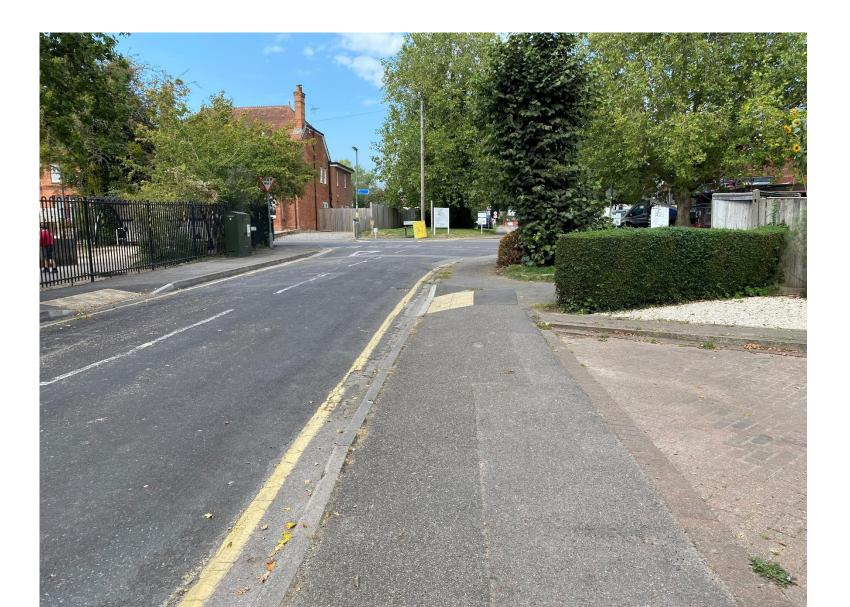

### View of the northern access point to Potters Gate Primary School on Beavers Road, looking west.