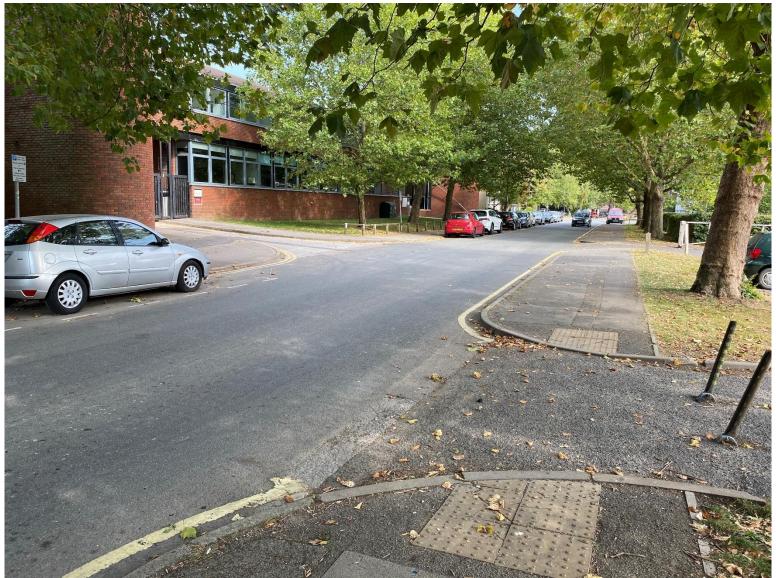

Application Number: WA/2019/0854

#### **2018 Aerial Photos**

### Aerial 1: Potters Gate Primary School, Potters Gate, Farnham









Application Number: WA/2019/0854

#### **2018 Aerial Photos**











### Location of Potters Gate Primary School and the Upper Hart Car Park



#### Highway Improvements – General Arrangement August 2019



#### Further Highway Improvements – General Arrangement March 2020



View of Falkner Road looking east towards the University for the Creative Arts (UCA)



### View of Falkner Road looking west towards junction with Potters Gate and access to UCA.



#### View of the northern end of Potters Gate Road looking north



### View of the northern access point to Potters Gate Primary School on Beavers Road, looking west.



#### Further view of Beavers Road looking west





#### Western end of Beavers Road looking west towards Crondall Lane



This page is intentionally left blank