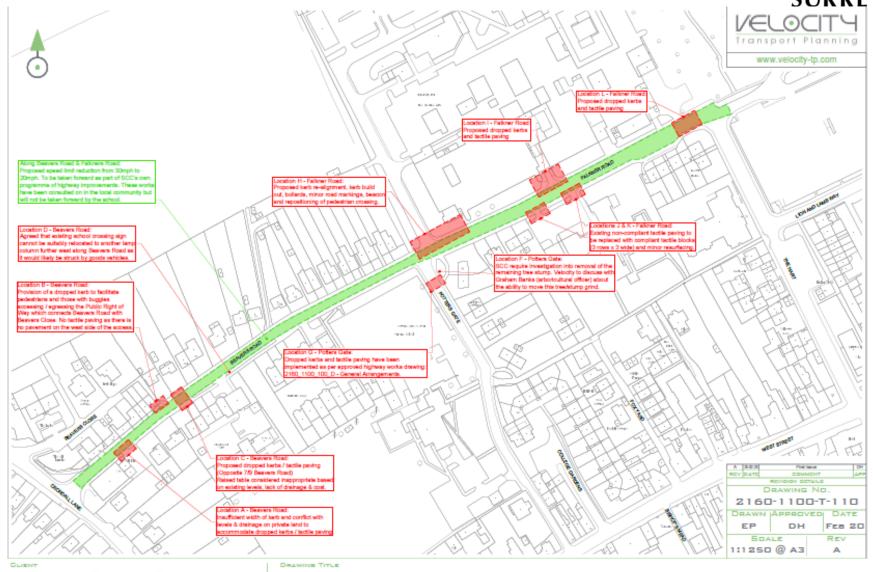

#### Further Highway Improvements – General Arrangement March 2020

View of Falkner Road looking east towards the University for the Creative Arts (UCA)