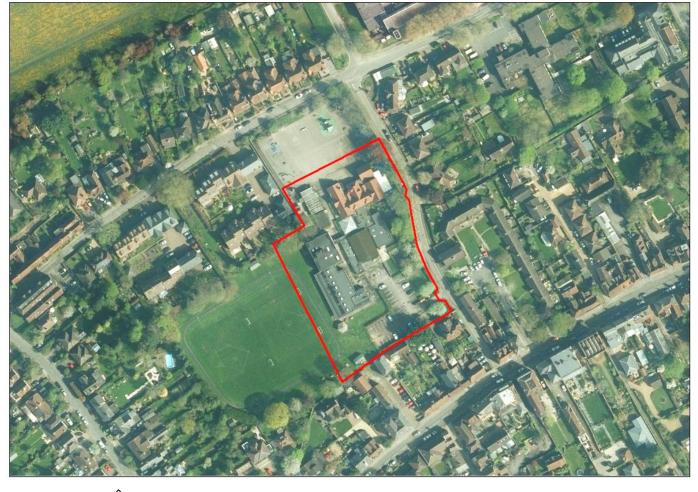

Application Number: WA/2019/0854

#### **2018 Aerial Photos**

### Aerial 1: Potters Gate Primary School, Potters Gate, Farnham









Application Number: WA/2019/0854

#### **2018 Aerial Photos**











### Location of Potters Gate Primary School and the Upper Hart Car Park



#### Highway Improvements – General Arrangement August 2019



#### Further Highway Improvements – General Arrangement March 2020



View of Falkner Road looking east towards the University for the Creative Arts (UCA)



### View of Falkner Road looking west towards junction with Potters Gate and access to UCA.



#### View of the northern end of Potters Gate Road looking north



### View of the northern access point to Potters Gate Primary School on Beavers Road, looking west.



#### Further view of Beavers Road looking west





#### Western end of Beavers Road looking west towards Crondall Lane



This page is intentionally left blank