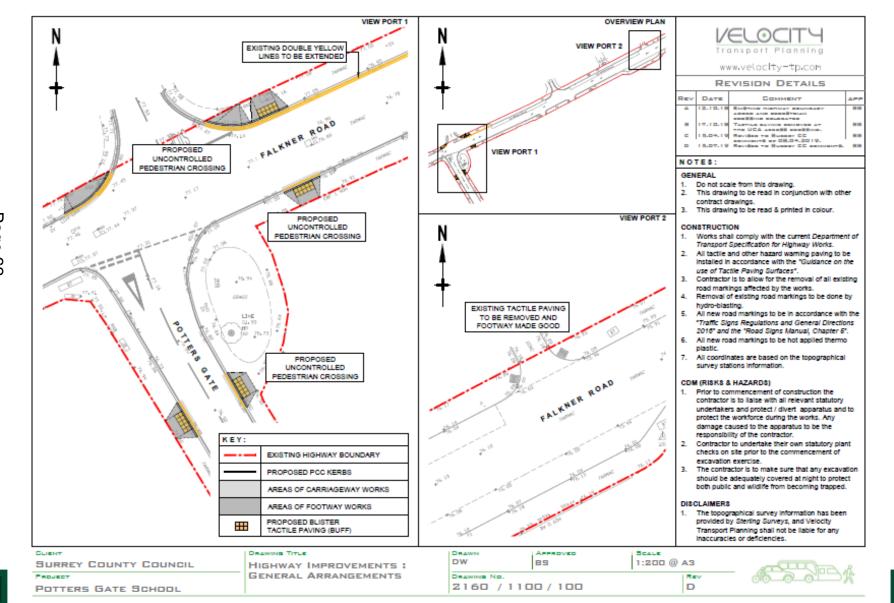

Application Number: WA/2019/0854

#### **2018 Aerial Photos**

### Aerial 1: Potters Gate Primary School, Potters Gate, Farnham









Application Number: WA/2019/0854

#### **2018 Aerial Photos**











### Location of Potters Gate Primary School and the Upper Hart Car Park



#### Highway Improvements – General Arrangement August 2019



#### Further Highway Improvements – General Arrangement March 2020



View of Falkner Road looking east towards the University for the Creative Arts (UCA)



### View of Falkner Road looking west towards junction with Potters Gate and access to UCA.



#### View of the northern end of Potters Gate Road looking north



### View of the northern access point to Potters Gate Primary School on Beavers Road, looking west.



#### Further view of Beavers Road looking west





#### Western end of Beavers Road looking west towards Crondall Lane



This page is intentionally left blank