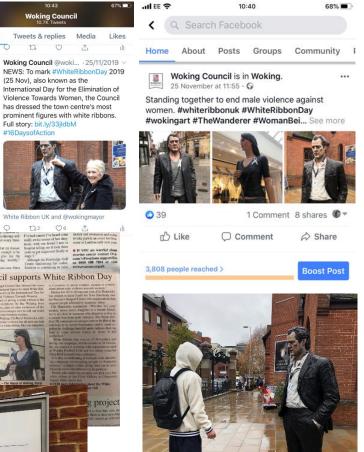

NEVER COMMIT, EXCUSE OR REMAIN SILENT ABOUT MALE VIOLENCE AGAINST WOMEN.

Comment

4 comments 14 shares 🏶 🔻

A Share

**OO** 24

🖒 Like

17 0

(25 Nov), also known as the

Full story: bit.ly/33jldbM

#16DaysofAction

International Day for the Elimination of

has dressed the town centre's most

prominent figures with white ribbons.