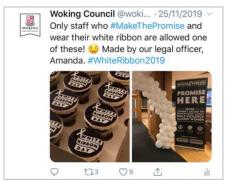

## **Activity focus:** Corporate commitment

| Activity                                | Detail                                                                                                                                                   | Date              | Cost | Output                                                                                                         |
|-----------------------------------------|----------------------------------------------------------------------------------------------------------------------------------------------------------|-------------------|------|----------------------------------------------------------------------------------------------------------------|
| All staff email from<br>Chief Executive | Promoting 'Big Pledge' events and encouraging staff to update their email signature                                                                      | 18 Nov            | £0   |                                                                                                                |
| Email signature                         | Digital banner hyperlinked to promise page                                                                                                               | 18 Nov            | £0   |                                                                                                                |
| Staff intranet                          | Homepage banner and news item                                                                                                                            | 20 Nov            | £0   |                                                                                                                |
| The 'Big Pledge'<br>Part 1              | 'Promise Here' stand in Phoenix Bar.  • Pledgers receive a White Ribbon if they #makethepromise                                                          | 22 Nov,<br>3.30pm | TBC  |                                                                                                                |
| The 'Big Pledge'<br>Part 2              | 'Promise Here' stand in staff reception area.  • Pledgers receive a White Ribbon if they #makethepromise                                                 | 25 Nov,<br>8.30am | TBC  |                                                                                                                |
| 22 November                             | Capture staff support  Incil added a 3D photo.  In Neighbourhood Manager, for | 22 to 25<br>Nov   | £0   | Ad-hoc posts Facebook = Reach 1,591, Engagements 71, Link clicks 8 Twitter = Impressions 1,264, Engagements 36 |