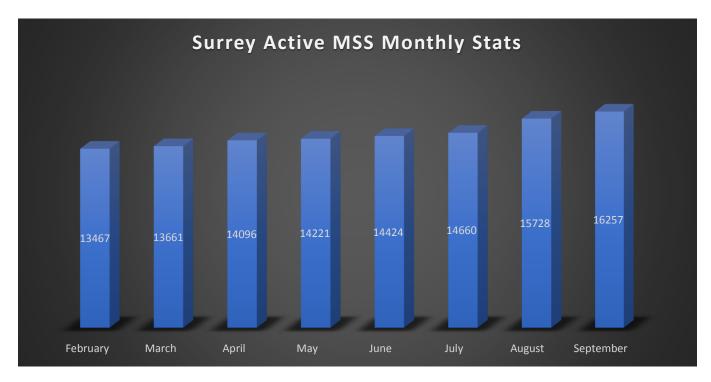

## Summary of Member Self Service sign up

Please find the Surrey County Council Member Self Service numbers as of 30th September 2020 within this report.

MSS member numbers across Active, Deferred and Pensioners have increased and is likely due to the communications sent out during the Annual Benefit season of 2020. We still have some way to go as we move more into a digital space and more targeted communications will be needed.