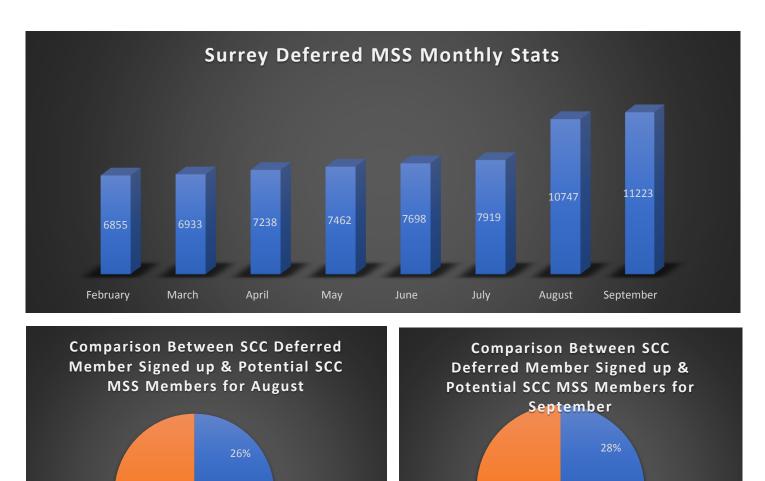

## Summary of Member Self Service sign up

Please find the Surrey County Council Member Self Service numbers as of 30th September 2020 within this report.

MSS member numbers across Active, Deferred and Pensioners have increased and is likely due to the communications sent out during the Annual Benefit season of 2020. We still have some way to go as we move more into a digital space and more targeted communications will be needed.