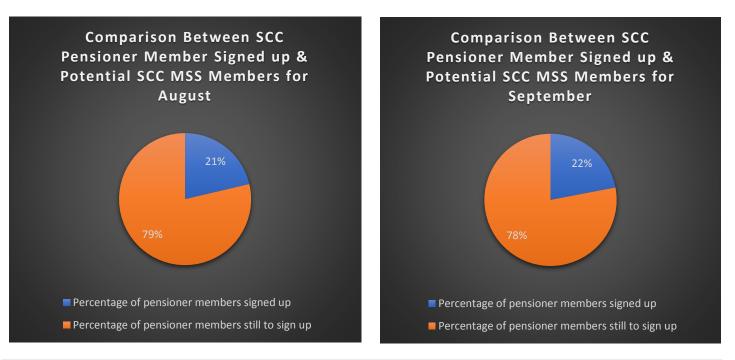

## Surrey Pensioner MSS Monthly Stats

Percentage of pensioner members signed up
Percentage of pensioner members still to sign up

Percentage of pensioner members signed up

Percentage of pensioner members still to sign up

## Summary of Member Self Service sign up

Please find the Surrey County Council Member Self Service numbers as of 30th September 2020 within this report.

MSS member numbers across Active, Deferred and Pensioners have increased and is likely due to the communications sent out during the Annual Benefit season of 2020. We still have some way to go as we move more into a digital space and more targeted communications will be needed.