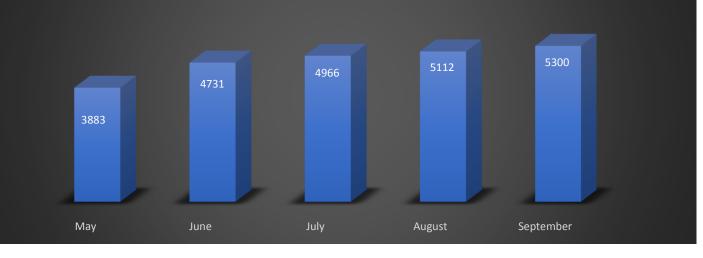

Widows and Dependents remain low with only 4% of potential members signed up to MSS. We will begin to investigate new ways of reaching these members and getting them to sign up to MSS in the future.

## SURREY WIDOWS & DEPENDENTS MSS MONTHLY STATS