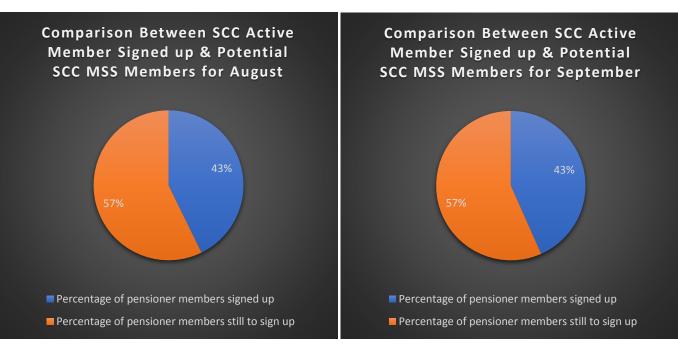

## Surrey Pensioner MSS Monthly Stats

Percentage of pensioner members signed up
Percentage of pensioner members still to sign up

Percentage of pensioner members signed up

Percentage of pensioner members still to sign up