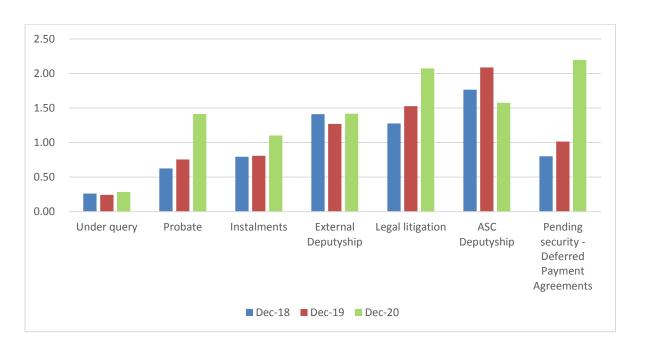

<sup>&</sup>lt;sup>2</sup>Estimate to March 2021

Table 4 - Unsecured (blocked from debt recovery)

|                                                | Dec-18 | Dec-19 | Dec-20 | <b>Total Change</b> |
|------------------------------------------------|--------|--------|--------|---------------------|
| Under query                                    | 0.26   | 0.24   | 0.29   | 10%                 |
| Probate                                        | 0.62   | 0.75   | 1.41   | 126%                |
| Instalments                                    | 0.79   | 0.81   | 1.10   | 39%                 |
| External Deputyship                            | 1.41   | 1.27   | 1.42   | 1%                  |
| Legal litigation                               | 1.27   | 1.53   | 2.07   | 63%                 |
| ASC Deputyship                                 | 1.76   | 2.09   | 1.57   | -11%                |
| Pending security - Deferred Payment Agreements | 0.80   | 1.01   | 2.20   | 174%                |