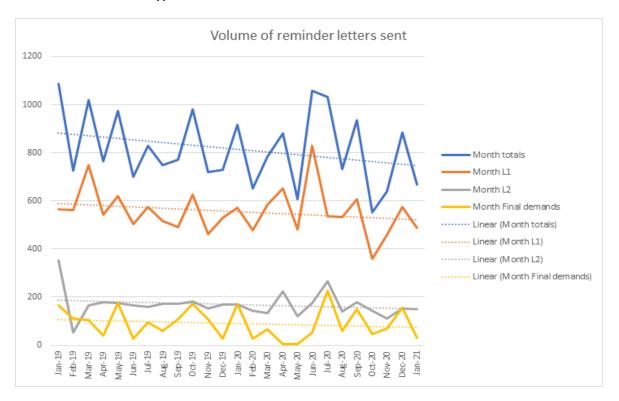

---|--------|--------|---------------------|
| Under query                                    | 0.26   | 0.24   | 0.29   | 10%                 |
| Probate                                        | 0.62   | 0.75   | 1.41   | 126%                |
| Instalments                                    | 0.79   | 0.81   | 1.10   | 39%                 |
| External Deputyship                            | 1.41   | 1.27   | 1.42   | 1%                  |
| Legal litigation                               | 1.27   | 1.53   | 2.07   | 63%                 |
| ASC Deputyship                                 | 1.76   | 2.09   | 1.57   | -11%                |
| Pending security - Deferred Payment Agreements | 0.80   | 1.01   | 2.20   | 174%                |



Table 5 – Volume and type of reminder letters sent



Table 6 - Aged debt analysis at December 2020 (Period 9)

|           |           |            | 6-12      | 12-18     | 18-24     | 24>        |                   |
|-----------|-----------|------------|-----------|-----------|-----------|------------|-------------------|
|           | <1 month  | 2-6 months | months    | months    | months    | months     | <b>Total debt</b> |
| Unsecured | 3,070,557 | 4,338,568  | 2,914,430 | 796,162   | 1,848,935 | 5,676,675  | 18,645,326        |
| Secured   | -309,437  | 1,340,627  | 1,411,294 | 1,292,541 | 1,113,111 | 4,352,241  | 9,200,378*        |
|           | 2,761,120 | 5,679,195  | 4,325,724 | 2,088,703 | 2,962,046 | 10,028,916 | 27,845,704*       |

<sup>\*</sup>Of which £5.99m of secured debt and £3.99m of charges posted in month were not