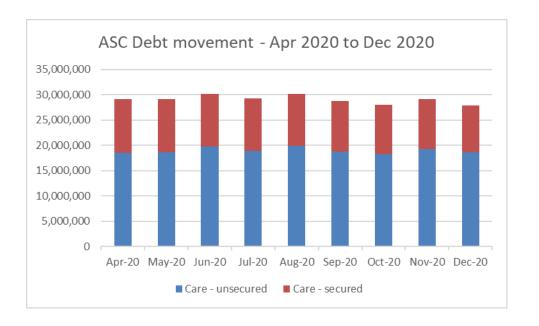

,325,724 | 2,088,703 | 2,962,046 | 10,028,916 | 27,845,704*       |

<sup>\*</sup>Of which £5.99m of secured debt and £3.99m of charges posted in month were not due for payment

Table 7 – Debt movement from April 2020 to December 2020 (Period 9)

|                  | Apr-20     | May-20     | Jun-20     | Jul-20     | Aug-20     | Sep-20     | Oct-20     | Nov-20     | Dec-20     |
|------------------|------------|------------|------------|------------|------------|------------|------------|------------|------------|
| Care - unsecured | 18,504,454 | 18,597,005 | 19,793,476 | 18,862,140 | 19,924,887 | 18,750,583 | 18,320,056 | 19,331,667 | 18,645,326 |
| Care - secured   | 10,626,992 | 10,605,244 | 10,396,814 | 10,376,093 | 10,221,253 | 10,051,861 | 9,639,709  | 9,875,414  | 9,200,378  |