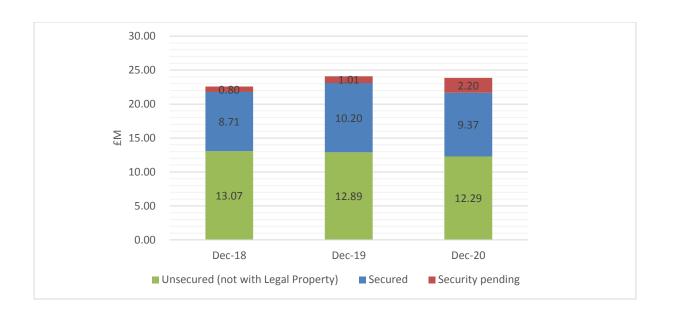

## Appendix A

Table 1 – Breakdown of debt

|    | Debt > 1 Month £ million                                                                                                                                                                                                                                                                                                                                                                                                                                                                                                                                                                                                                                                                                                                                                                                                                                                                                                                                                                                                                                                                                                                                                                                                                                                                                                                                                                                                                                                                                                                                                                                                                                                                                                                                                                                                                                                                                                                                                                                                                                                                                                       | December<br>2018 | December<br>2019 | December<br>2020 | Change<br>Dec 18-20 |  |
|----|--------------------------------------------------------------------------------------------------------------------------------------------------------------------------------------------------------------------------------------------------------------------------------------------------------------------------------------------------------------------------------------------------------------------------------------------------------------------------------------------------------------------------------------------------------------------------------------------------------------------------------------------------------------------------------------------------------------------------------------------------------------------------------------------------------------------------------------------------------------------------------------------------------------------------------------------------------------------------------------------------------------------------------------------------------------------------------------------------------------------------------------------------------------------------------------------------------------------------------------------------------------------------------------------------------------------------------------------------------------------------------------------------------------------------------------------------------------------------------------------------------------------------------------------------------------------------------------------------------------------------------------------------------------------------------------------------------------------------------------------------------------------------------------------------------------------------------------------------------------------------------------------------------------------------------------------------------------------------------------------------------------------------------------------------------------------------------------------------------------------------------|------------------|------------------|------------------|---------------------|--|
| 1  | Total secured debt                                                                                                                                                                                                                                                                                                                                                                                                                                                                                                                                                                                                                                                                                                                                                                                                                                                                                                                                                                                                                                                                                                                                                                                                                                                                                                                                                                                                                                                                                                                                                                                                                                                                                                                                                                                                                                                                                                                                                                                                                                                                                                             | 8.71             | 10.20            | 9.37             | 0.66                |  |
| 2  | Less secured debt not yet due*                                                                                                                                                                                                                                                                                                                                                                                                                                                                                                                                                                                                                                                                                                                                                                                                                                                                                                                                                                                                                                                                                                                                                                                                                                                                                                                                                                                                                                                                                                                                                                                                                                                                                                                                                                                                                                                                                                                                                                                                                                                                                                 | 5.21             | 5.54             | 5.99             | 0.78                |  |
| 3  | Secured debt due                                                                                                                                                                                                                                                                                                                                                                                                                                                                                                                                                                                                                                                                                                                                                                                                                                                                                                                                                                                                                                                                                                                                                                                                                                                                                                                                                                                                                                                                                                                                                                                                                                                                                                                                                                                                                                                                                                                                                                                                                                                                                                               | 3.50             | 4.66             | 3.38             | -0.12               |  |
|    |                                                                                                                                                                                                                                                                                                                                                                                                                                                                                                                                                                                                                                                                                                                                                                                                                                                                                                                                                                                                                                                                                                                                                                                                                                                                                                                                                                                                                                                                                                                                                                                                                                                                                                                                                                                                                                                                                                                                                                                                                                                                                                                                |                  |                  |                  |                     |  |
| 4  | Security Pending (but currently unsecured)                                                                                                                                                                                                                                                                                                                                                                                                                                                                                                                                                                                                                                                                                                                                                                                                                                                                                                                                                                                                                                                                                                                                                                                                                                                                                                                                                                                                                                                                                                                                                                                                                                                                                                                                                                                                                                                                                                                                                                                                                                                                                     | 0.80             | 1.01             | 2.20             | 1.40                |  |
| 5  | Unsecured:                                                                                                                                                                                                                                                                                                                                                                                                                                                                                                                                                                                                                                                                                                                                                                                                                                                                                                                                                                                                                                                                                                                                                                                                                                                                                                                                                                                                                                                                                                                                                                                                                                                                                                                                                                                                                                                                                                                                                                                                                                                                                                                     |                  |                  |                  |                     |  |
|    | Under query                                                                                                                                                                                                                                                                                                                                                                                                                                                                                                                                                                                                                                                                                                                                                                                                                                                                                                                                                                                                                                                                                                                                                                                                                                                                                                                                                                                                                                                                                                                                                                                                                                                                                                                                                                                                                                                                                                                                                                                                                                                                                                                    | 0.27             | 0.24             | 0.29             | 0.02                |  |
|    | Awaiting probate                                                                                                                                                                                                                                                                                                                                                                                                                                                                                                                                                                                                                                                                                                                                                                                                                                                                                                                                                                                                                                                                                                                                                                                                                                                                                                                                                                                                                                                                                                                                                                                                                                                                                                                                                                                                                                                                                                                                                                                                                                                                                                               | 0.62             | 0.75             | 1.41             | 0.79                |  |
|    | Instalments                                                                                                                                                                                                                                                                                                                                                                                                                                                                                                                                                                                                                                                                                                                                                                                                                                                                                                                                                                                                                                                                                                                                                                                                                                                                                                                                                                                                                                                                                                                                                                                                                                                                                                                                                                                                                                                                                                                                                                                                                                                                                                                    | 0.79             | 0.81             | 1.10             | 0.31                |  |
|    | External CoP Deputyship                                                                                                                                                                                                                                                                                                                                                                                                                                                                                                                                                                                                                                                                                                                                                                                                                                                                                                                                                                                                                                                                                                                                                                                                                                                                                                                                                                                                                                                                                                                                                                                                                                                                                                                                                                                                                                                                                                                                                                                                                                                                                                        | 1.41             | 1.27             | 1.42             | 0.01                |  |
| i  | With Legal services                                                                                                                                                                                                                                                                                                                                                                                                                                                                                                                                                                                                                                                                                                                                                                                                                                                                                                                                                                                                                                                                                                                                                                                                                                                                                                                                                                                                                                                                                                                                                                                                                                                                                                                                                                                                                                                                                                                                                                                                                                                                                                            | 1.27             | 1.53             | 2.07             | 0.80                |  |
|    | ASC Deputyship                                                                                                                                                                                                                                                                                                                                                                                                                                                                                                                                                                                                                                                                                                                                                                                                                                                                                                                                                                                                                                                                                                                                                                                                                                                                                                                                                                                                                                                                                                                                                                                                                                                                                                                                                                                                                                                                                                                                                                                                                                                                                                                 | 1.77             | 2.09             | 1.57             | -0.20               |  |
|    | Awaiting Deputyship allocation                                                                                                                                                                                                                                                                                                                                                                                                                                                                                                                                                                                                                                                                                                                                                                                                                                                                                                                                                                                                                                                                                                                                                                                                                                                                                                                                                                                                                                                                                                                                                                                                                                                                                                                                                                                                                                                                                                                                                                                                                                                                                                 | 0.47             | 0.64             | 0.29             | -0.18               |  |
|    | Awaiting ASC write off authorisation                                                                                                                                                                                                                                                                                                                                                                                                                                                                                                                                                                                                                                                                                                                                                                                                                                                                                                                                                                                                                                                                                                                                                                                                                                                                                                                                                                                                                                                                                                                                                                                                                                                                                                                                                                                                                                                                                                                                                                                                                                                                                           | 0.06             | 0.04             | 0.02             | -0.04               |  |
|    | Judge & Priestley                                                                                                                                                                                                                                                                                                                                                                                                                                                                                                                                                                                                                                                                                                                                                                                                                                                                                                                                                                                                                                                                                                                                                                                                                                                                                                                                                                                                                                                                                                                                                                                                                                                                                                                                                                                                                                                                                                                                                                                                                                                                                                              |                  |                  | 0.10             | 0.10                |  |
| 6  | Total unsecured (blocked from debt recovery)                                                                                                                                                                                                                                                                                                                                                                                                                                                                                                                                                                                                                                                                                                                                                                                                                                                                                                                                                                                                                                                                                                                                                                                                                                                                                                                                                                                                                                                                                                                                                                                                                                                                                                                                                                                                                                                                                                                                                                                                                                                                                   | 6.66             | 7.37             | 8.27             | 1.61                |  |
| 7  | Unsecured (not subject to recovery block or pending                                                                                                                                                                                                                                                                                                                                                                                                                                                                                                                                                                                                                                                                                                                                                                                                                                                                                                                                                                                                                                                                                                                                                                                                                                                                                                                                                                                                                                                                                                                                                                                                                                                                                                                                                                                                                                                                                                                                                                                                                                                                            | 6.42             | 5.51             | 4.02             | -2.40               |  |
|    | security)                                                                                                                                                                                                                                                                                                                                                                                                                                                                                                                                                                                                                                                                                                                                                                                                                                                                                                                                                                                                                                                                                                                                                                                                                                                                                                                                                                                                                                                                                                                                                                                                                                                                                                                                                                                                                                                                                                                                                                                                                                                                                                                      | 0.42             | 3.51             | 4.02             | 2.40                |  |
| •  | Table and data state of the constitution of th | 42.00            | 12.00            | 44.40            | 0.64                |  |
| 9  | Total unsecured debt outstanding (inc security pending)  Total debt more than 1 month overdue                                                                                                                                                                                                                                                                                                                                                                                                                                                                                                                                                                                                                                                                                                                                                                                                                                                                                                                                                                                                                                                                                                                                                                                                                                                                                                                                                                                                                                                                                                                                                                                                                                                                                                                                                                                                                                                                                                                                                                                                                                  | 13.88            | 13.90            | 14.49            | 0.61                |  |
|    |                                                                                                                                                                                                                                                                                                                                                                                                                                                                                                                                                                                                                                                                                                                                                                                                                                                                                                                                                                                                                                                                                                                                                                                                                                                                                                                                                                                                                                                                                                                                                                                                                                                                                                                                                                                                                                                                                                                                                                                                                                                                                                                                | 22.58            | 24.10            | 23.86            | 1.28                |  |
| 10 | Total debt more than 1 month excluding secured not yet due*                                                                                                                                                                                                                                                                                                                                                                                                                                                                                                                                                                                                                                                                                                                                                                                                                                                                                                                                                                                                                                                                                                                                                                                                                                                                                                                                                                                                                                                                                                                                                                                                                                                                                                                                                                                                                                                                                                                                                                                                                                                                    | 17.38            | 18.56            | 17.87            | 0.49                |  |
| 11 | Charges posted in month – not yet due                                                                                                                                                                                                                                                                                                                                                                                                                                                                                                                                                                                                                                                                                                                                                                                                                                                                                                                                                                                                                                                                                                                                                                                                                                                                                                                                                                                                                                                                                                                                                                                                                                                                                                                                                                                                                                                                                                                                                                                                                                                                                          | 5.20             | 5.53             | 3.99             |                     |  |
| 12 | Secured debt not yet due*                                                                                                                                                                                                                                                                                                                                                                                                                                                                                                                                                                                                                                                                                                                                                                                                                                                                                                                                                                                                                                                                                                                                                                                                                                                                                                                                                                                                                                                                                                                                                                                                                                                                                                                                                                                                                                                                                                                                                                                                                                                                                                      | 5.21             | 5.54             | 5.99             |                     |  |
|    |                                                                                                                                                                                                                                                                                                                                                                                                                                                                                                                                                                                                                                                                                                                                                                                                                                                                                                                                                                                                                                                                                                                                                                                                                                                                                                                                                                                                                                                                                                                                                                                                                                                                                                                                                                                                                                                                                                                                                                                                                                                                                                                                |                  |                  |                  |                     |  |
| 13 | Total debt including that not yet due for payment                                                                                                                                                                                                                                                                                                                                                                                                                                                                                                                                                                                                                                                                                                                                                                                                                                                                                                                                                                                                                                                                                                                                                                                                                                                                                                                                                                                                                                                                                                                                                                                                                                                                                                                                                                                                                                                                                                                                                                                                                                                                              | 27.78            | 29.63            | 27.85            |                     |  |
| 14 | Gross debt accounting credit balances                                                                                                                                                                                                                                                                                                                                                                                                                                                                                                                                                                                                                                                                                                                                                                                                                                                                                                                                                                                                                                                                                                                                                                                                                                                                                                                                                                                                                                                                                                                                                                                                                                                                                                                                                                                                                                                                                                                                                                                                                                                                                          | 28.60            | 30.53            | 28.96            |                     |  |
| 15 | Total live credit balances                                                                                                                                                                                                                                                                                                                                                                                                                                                                                                                                                                                                                                                                                                                                                                                                                                                                                                                                                                                                                                                                                                                                                                                                                                                                                                                                                                                                                                                                                                                                                                                                                                                                                                                                                                                                                                                                                                                                                                                                                                                                                                     | -0.56            | -0.60            | -0.67            |                     |  |
|    | Total deceased credit balances                                                                                                                                                                                                                                                                                                                                                                                                                                                                                                                                                                                                                                                                                                                                                                                                                                                                                                                                                                                                                                                                                                                                                                                                                                                                                                                                                                                                                                                                                                                                                                                                                                                                                                                                                                                                                                                                                                                                                                                                                                                                                                 | -0.26            | -0.29            | -0.44            |                     |  |
|    |                                                                                                                                                                                                                                                                                                                                                                                                                                                                                                                                                                                                                                                                                                                                                                                                                                                                                                                                                                                                                                                                                                                                                                                                                                                                                                                                                                                                                                                                                                                                                                                                                                                                                                                                                                                                                                                                                                                                                                                                                                                                                                                                |                  |                  |                  |                     |  |
| 16 | % received of amount billed previous month                                                                                                                                                                                                                                                                                                                                                                                                                                                                                                                                                                                                                                                                                                                                                                                                                                                                                                                                                                                                                                                                                                                                                                                                                                                                                                                                                                                                                                                                                                                                                                                                                                                                                                                                                                                                                                                                                                                                                                                                                                                                                     | 87%              | 94%              | 105%             |                     |  |
| 17 | % received of amount billed (12-month average)                                                                                                                                                                                                                                                                                                                                                                                                                                                                                                                                                                                                                                                                                                                                                                                                                                                                                                                                                                                                                                                                                                                                                                                                                                                                                                                                                                                                                                                                                                                                                                                                                                                                                                                                                                                                                                                                                                                                                                                                                                                                                 | 94%              | 96%              | 103%             |                     |  |
| 18 | % payments collected by DD                                                                                                                                                                                                                                                                                                                                                                                                                                                                                                                                                                                                                                                                                                                                                                                                                                                                                                                                                                                                                                                                                                                                                                                                                                                                                                                                                                                                                                                                                                                                                                                                                                                                                                                                                                                                                                                                                                                                                                                                                                                                                                     | 65%              | 64%              | 64%              |                     |  |
|    |                                                                                                                                                                                                                                                                                                                                                                                                                                                                                                                                                                                                                                                                                                                                                                                                                                                                                                                                                                                                                                                                                                                                                                                                                                                                                                                                                                                                                                                                                                                                                                                                                                                                                                                                                                                                                                                                                                                                                                                                                                                                                                                                |                  | 3 .70            |                  |                     |  |
| 19 | No of cases referred to Legal                                                                                                                                                                                                                                                                                                                                                                                                                                                                                                                                                                                                                                                                                                                                                                                                                                                                                                                                                                                                                                                                                                                                                                                                                                                                                                                                                                                                                                                                                                                                                                                                                                                                                                                                                                                                                                                                                                                                                                                                                                                                                                  | 1                | 4                | 2                |                     |  |
|    | Value of debt at date referred                                                                                                                                                                                                                                                                                                                                                                                                                                                                                                                                                                                                                                                                                                                                                                                                                                                                                                                                                                                                                                                                                                                                                                                                                                                                                                                                                                                                                                                                                                                                                                                                                                                                                                                                                                                                                                                                                                                                                                                                                                                                                                 | 0.07             | 0.22             | 0.04             |                     |  |
| 20 | Number of 'open cases' with Legal (secured and                                                                                                                                                                                                                                                                                                                                                                                                                                                                                                                                                                                                                                                                                                                                                                                                                                                                                                                                                                                                                                                                                                                                                                                                                                                                                                                                                                                                                                                                                                                                                                                                                                                                                                                                                                                                                                                                                                                                                                                                                                                                                 | 49               | 38               | 50               |                     |  |
|    | unsecured)                                                                                                                                                                                                                                                                                                                                                                                                                                                                                                                                                                                                                                                                                                                                                                                                                                                                                                                                                                                                                                                                                                                                                                                                                                                                                                                                                                                                                                                                                                                                                                                                                                                                                                                                                                                                                                                                                                                                                                                                                                                                                                                     | 2.16             | 2.52             | 3.38             |                     |  |
| i  | Current value of 'open cases'                                                                                                                                                                                                                                                                                                                                                                                                                                                                                                                                                                                                                                                                                                                                                                                                                                                                                                                                                                                                                                                                                                                                                                                                                                                                                                                                                                                                                                                                                                                                                                                                                                                                                                                                                                                                                                                                                                                                                                                                                                                                                                  | 1                | ĺ                |                  | 1                   |  |

Table 2 – Expenditure, income, expenditure, bad debt provision and write offs

|                                           | 2018/19 | 2019/20 | 2020/21            |
|-------------------------------------------|---------|---------|--------------------|
|                                           | Mar 19  | Mar 20  | to Dec 20          |
|                                           | £m      | £m      | £m                 |
| Total care package gross expenditure      | 398.6   | 409.9   | 407.9 <sup>1</sup> |
| Total billed assessed fees & charges      | 57.3    | 61.9    | 57.6 <sup>2</sup>  |
| Secured charges                           | 38%     | 38%     | 39%                |
| Unsecured charges                         | 62%     | 62%     | 61%                |
| Total assessed charges debt > 1 month old | 22.7    | 24.4    | 23.9               |
| Adult Social Care bad debt provision      | 8.7     | 8.9     | 9.1                |
| Total debt written off in year            | 1.6     | 1.5     | 1.4                |

<sup>\*</sup>Secured debt accrued by agreement under the council's Deferred Payment Agreement scheme. These debts become due on the earlier of, the date the property upon which a debt is secured is sold or 90 days after the date of death of the person.

Table 5 – Volume and type of reminder letters sent

Table 6 - Aged debt analysis at December 2020 (Period 9)

|           |           |            | 6-12      | 12-18     | 18-24     | 24>        |                   |
|-----------|-----------|------------|-----------|-----------|-----------|------------|-------------------|
|           | <1 month  | 2-6 months | months    | months    | months    | months     | <b>Total debt</b> |
| Unsecured | 3,070,557 | 4,338,568  | 2,914,430 | 796,162   | 1,848,935 | 5,676,675  | 18,645,326        |
| Secured   | -309,437  | 1,340,627  | 1,411,294 | 1,292,541 | 1,113,111 | 4,352,241  | 9,200,378*        |
|           | 2,761,120 | 5,679,195  | 4,325,724 | 2,088,703 | 2,962,046 | 10,028,916 | 27,845,704*       |

<sup>\*</sup>Of which £5.99m of secured debt and £3.99m of charges posted in month were not due for payment

Table 7 – Debt movement from April 2020 to December 2020 (Period 9)

|                  | Apr-20     | May-20     | Jun-20     | Jul-20     | Aug-20     | Sep-20     | Oct-20     | Nov-20     | Dec-20     |
|------------------|------------|------------|------------|------------|------------|------------|------------|------------|------------|
| Care - unsecured | 18,504,454 | 18,597,005 | 19,793,476 | 18,862,140 | 19,924,887 | 18,750,583 | 18,320,056 | 19,331,667 | 18,645,326 |
| Care - secured   | 10,626,992 | 10,605,244 | 10,396,814 | 10,376,093 | 10,221,253 | 10,051,861 | 9,639,709  | 9,875,414  | 9,200,378  |