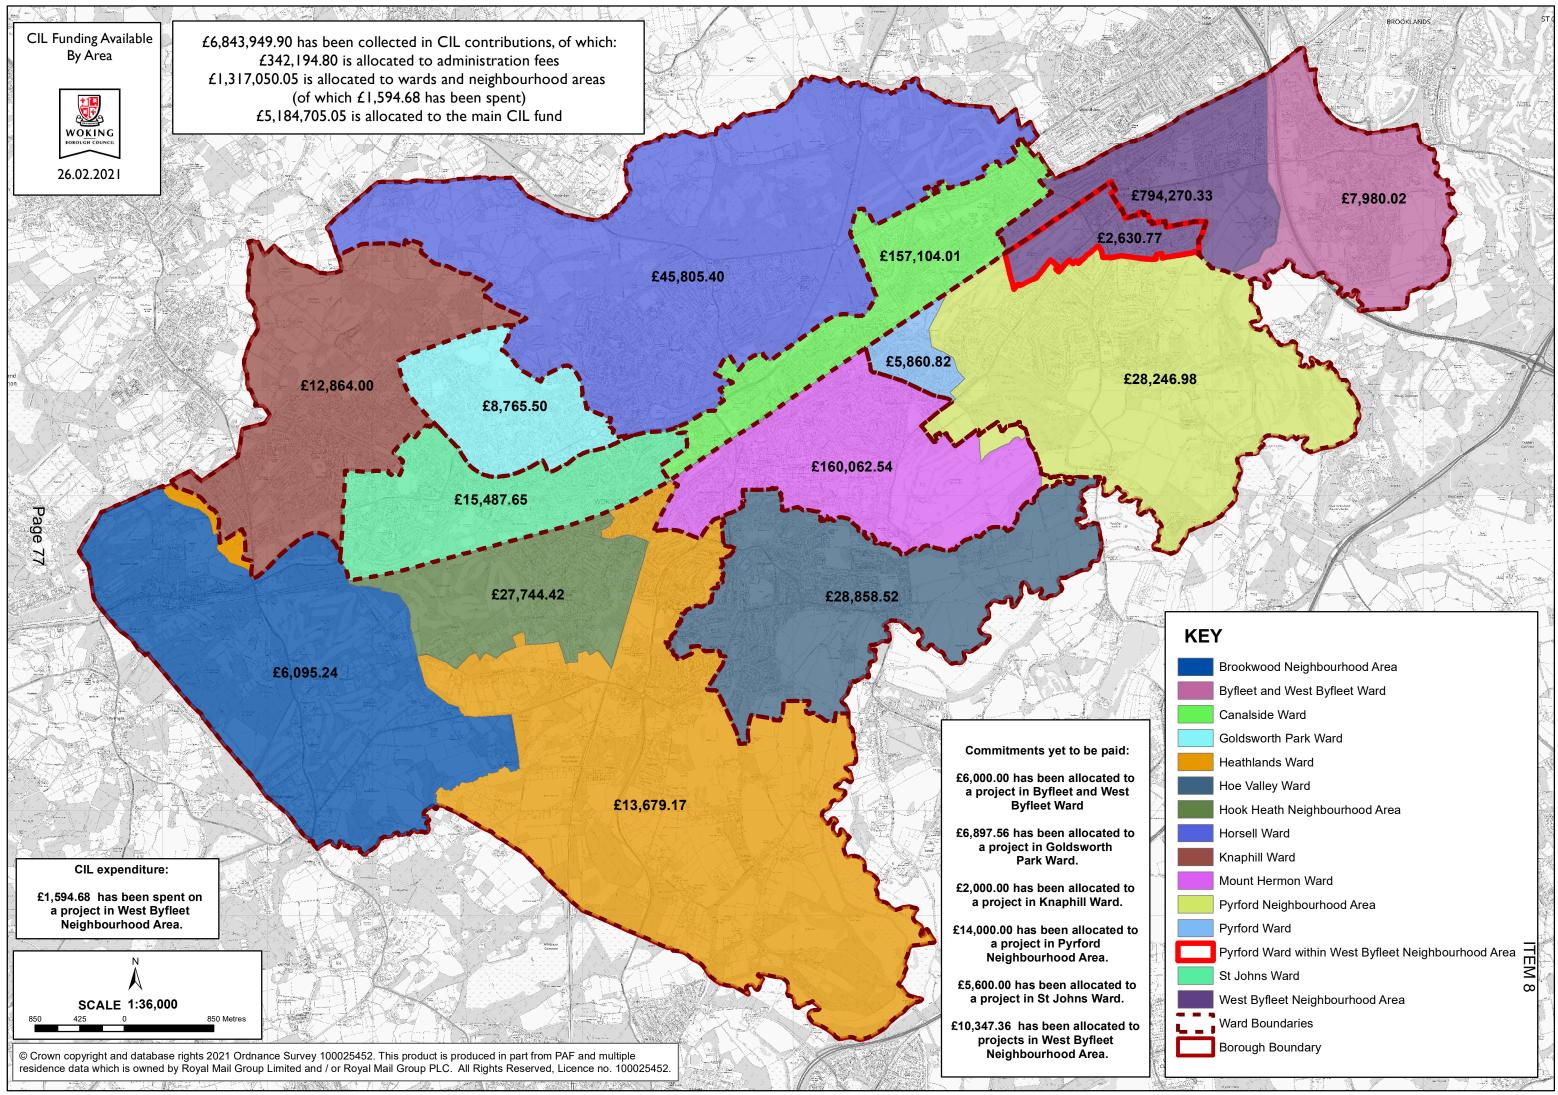

|                                                     | 3                     |
|-----------------------------------------------------|-----------------------|
| Brookwood Neighbourhood Area                        |                       |
| Byfleet and West Byfleet Ward                       | 4                     |
| Canalside Ward                                      | 5-14<br>14            |
| Goldsworth Park Ward                                |                       |
| Heathlands Ward                                     |                       |
| Hoe Valley Ward                                     |                       |
| Hook Heath Neighbourhood Area                       |                       |
| Horsell Ward                                        | land the second       |
| Knaphill Ward                                       | and the second        |
| Mount Hermon Ward                                   |                       |
| Pyrford Neighbourhood Area                          | and the second second |
| Pyrford Ward                                        | 0                     |
| Pyrford Ward within West Byfleet Neighbourhood Area | ITEN                  |
| St Johns Ward                                       | $\leq$                |
| West Byfleet Neighbourhood Area                     | ω                     |
| Ward Boundaries                                     |                       |
| Borough Boundary                                    |                       |
|                                                     |                       |