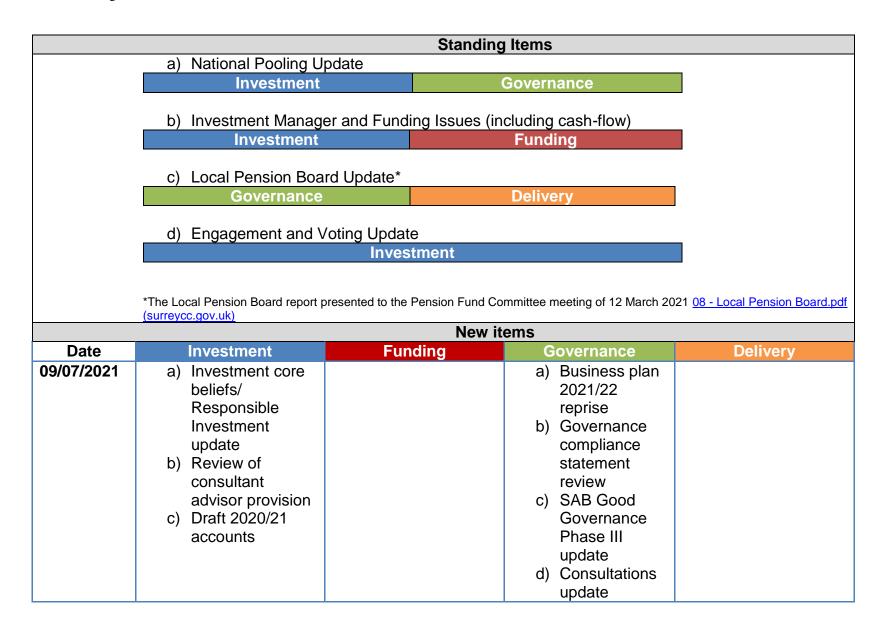

## **Surrey Pension Fund Committee: Forward Plan**



## **Surrey Pension Fund Committee: Forward Plan**

| 10/09/2021 | <ul> <li>a) Investment core<br/>beliefs/<br/>Responsible<br/>Investment<br/>update</li> <li>b) Draft Annual<br/>Report 2020/21<br/>(including TCFD)</li> <li>c) Review<br/>Competitions<br/>Market Authority<br/>(CMA)<br/>investment<br/>consultant<br/>strategic<br/>objectives</li> </ul> | a) Draft 2022<br>valuation plan      |                             |  |
|------------|----------------------------------------------------------------------------------------------------------------------------------------------------------------------------------------------------------------------------------------------------------------------------------------------|--------------------------------------|-----------------------------|--