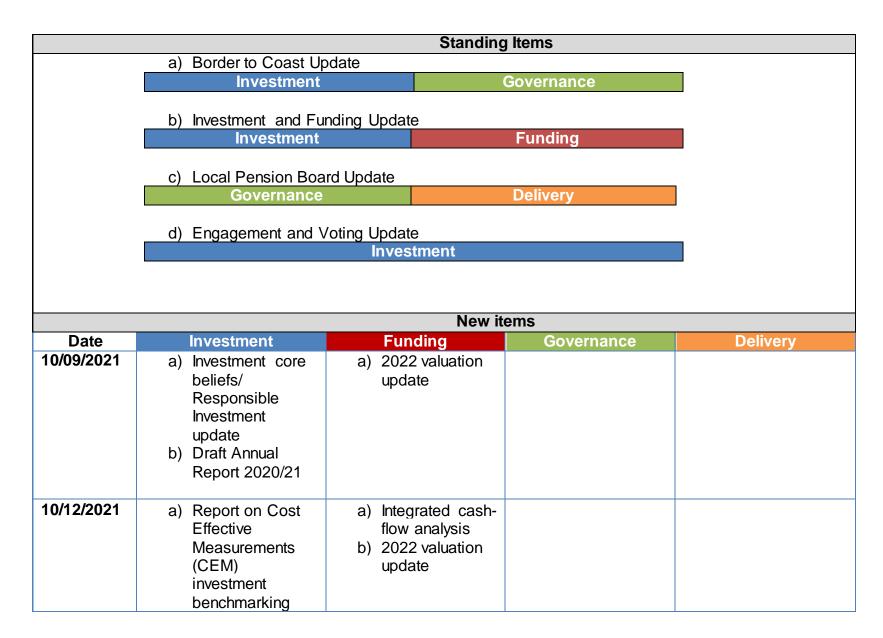

## **Surrey Pension Fund Committee: Forward Plan**

## **Surrey Pension Fund Committee: Forward Plan**

|            | c) | Stewardship Code reporting Review Competitions Market Authority (CMA) investment consultant strategic objectives Investment core beliefs/ Responsible Investment update |    |                       |    |                                            |  |
|------------|----|-------------------------------------------------------------------------------------------------------------------------------------------------------------------------|----|-----------------------|----|--------------------------------------------|--|
| March 2022 | b) | Pension fund<br>budget 2022/23<br>Investment core<br>beliefs/<br>Responsible<br>Investment<br>update                                                                    | a) | 2022 valuation update | a) | Business plan<br>2022/23                   |  |
| June 2022  | ,  | Investment<br>strategy review                                                                                                                                           | a) | 2022 valuation update | a) | Business plan<br>2021/22<br>outturn report |  |