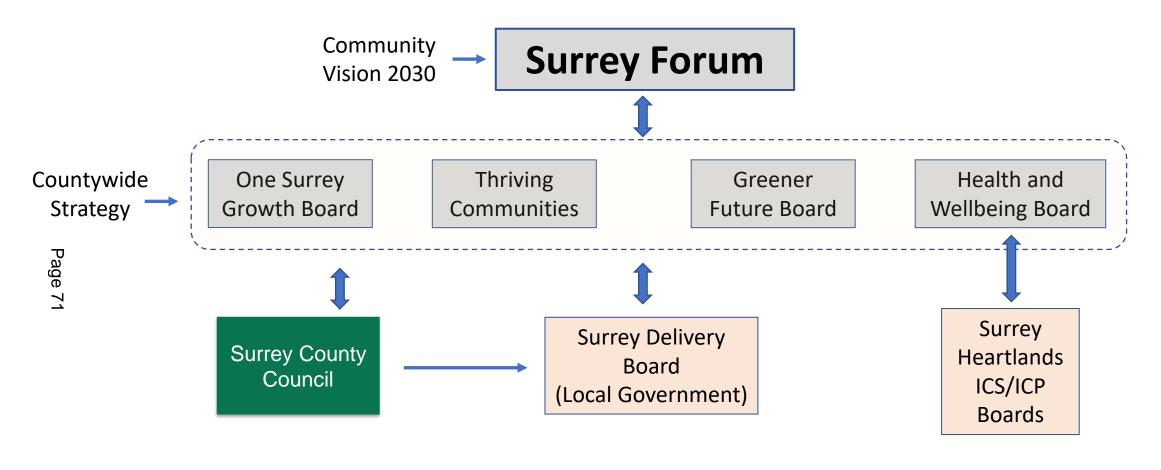

## **SURREY STRATEGIC GOVERNANCE STRUCTURE**

- = strategic partnership boards
- = sector specific delivery boards

## SURREY STRATEGIC GOVERNANCE

- **Surrey Forum:** high-level, multi-agency, overarching partnership which sets, leads, directs and monitors delivery of county-wide Community Vision over the longer term.
- Strategic Partnership Boards: co-ordinating, driving and monitoring activity and outcomes, in line with Community Vision and county-wide strategic priorities, over the medium term
- Sector specific delivery boards: bringing together the appropriate partners to drive the delivery of specific programmes (e.g. County Deal, Surrey Heartlands Devolution Deal) in the short to medium term.