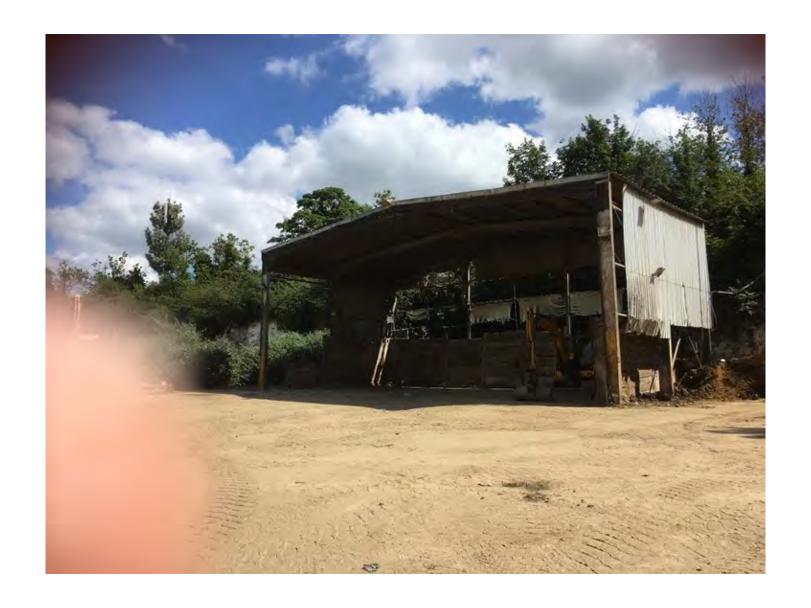

### **2019 Aerial Photos**

Aerial 2: Land at the Chalk Pit, Epsom

Figure 3 : Photograph showing existing retaining wall authorised under planning permission ref: EP08/0417 dated 25 July 2008

Figure 8 : Photograph showing unauthorised mechanical picking station