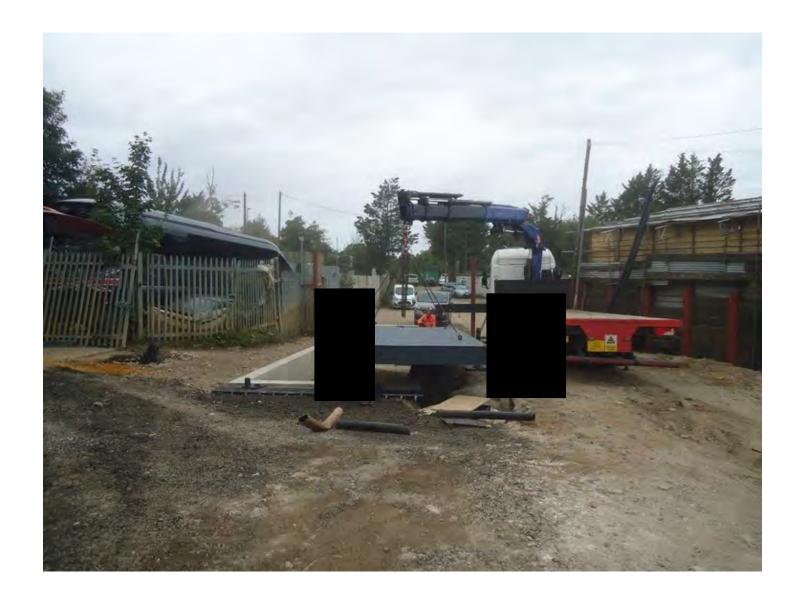

### **2019 Aerial Photos**

Aerial 2: Land at the Chalk Pit, Epsom

Figure 3 : Photograph showing existing retaining wall authorised under planning permission ref: EP08/0417 dated 25 July 2008

Figure 8 : Photograph showing unauthorised mechanical picking station