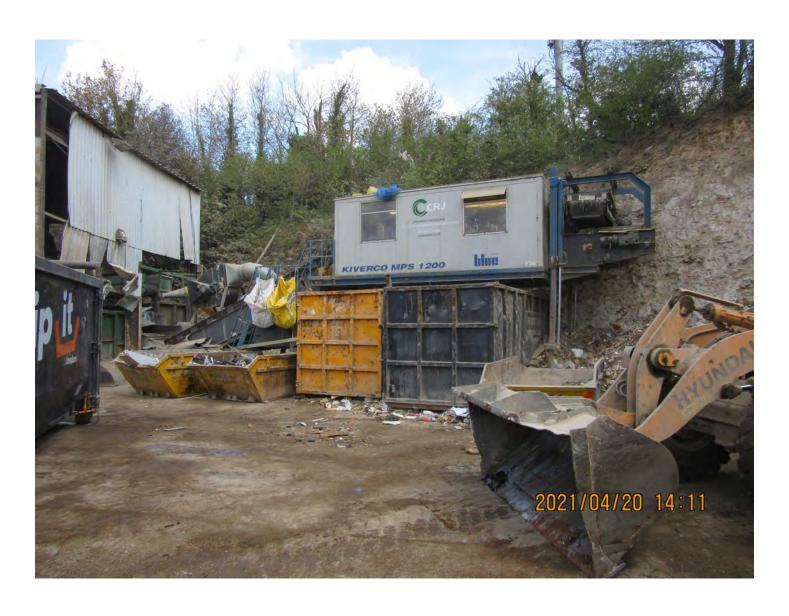

### **2019 Aerial Photos**

Aerial 2: Land at the Chalk Pit, Epsom

Figure 3 : Photograph showing existing retaining wall authorised under planning permission ref: EP08/0417 dated 25 July 2008

Figure 8 : Photograph showing unauthorised mechanical picking station