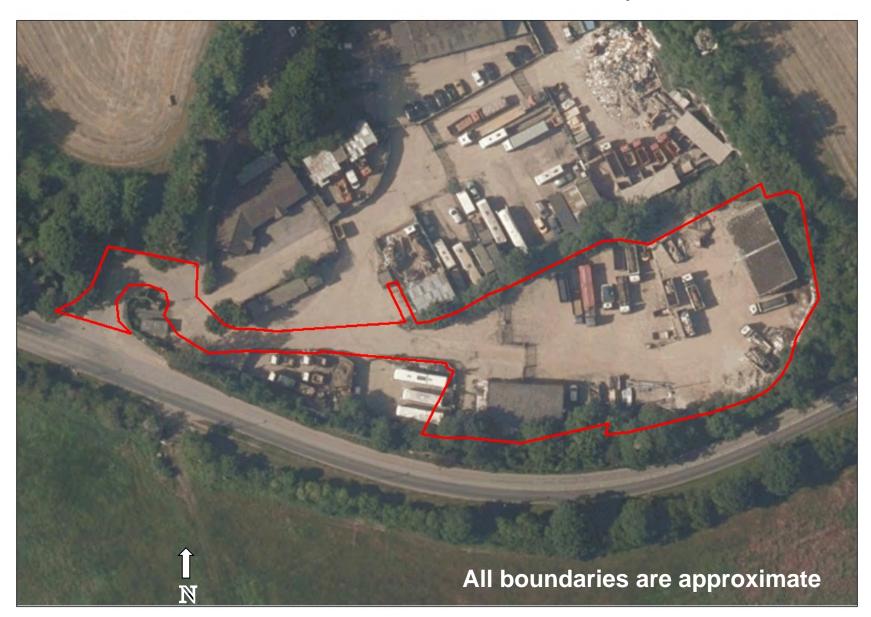

### **2019 Aerial Photos**

Aerial 2: Land at the Chalk Pit, Epsom

Figure 3 : Photograph showing existing retaining wall authorised under planning permission ref: EP08/0417 dated 25 July 2008

Figure 8 : Photograph showing unauthorised mechanical picking station