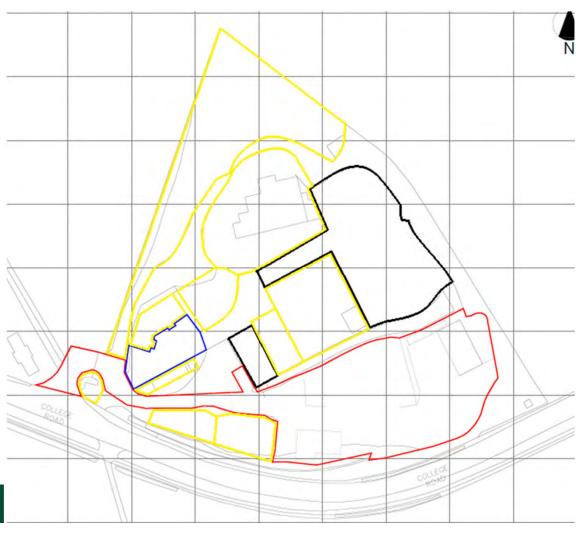

## Drawing Ref. N/A Diagram of areas on the wider Chalkpit site

| Кеу                            |                                                                          |
|--------------------------------|--------------------------------------------------------------------------|
| Area bounded red               | Application site                                                         |
| Area bounded blue              | Within applicant's control                                               |
| Areas<br>bounded<br>black      | Other authorised waste management sites                                  |
| Areas<br>outlined in<br>yellow | Other operations over which the County Planning Authority has no control |
|                                |                                                                          |