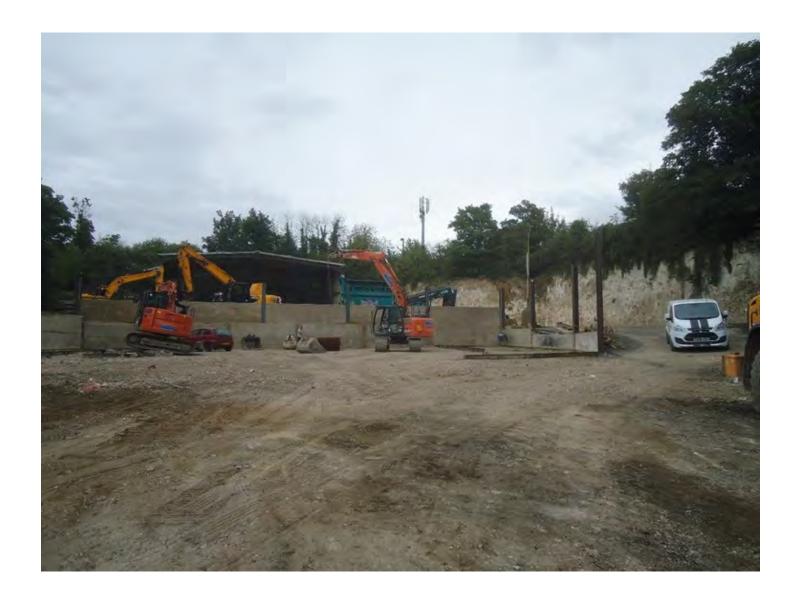

### **2019 Aerial Photos**

Aerial 2: Land at the Chalk Pit, Epsom

Figure 3 : Photograph showing existing retaining wall authorised under planning permission ref: EP08/0417 dated 25 July 2008

Figure 8 : Photograph showing unauthorised mechanical picking station