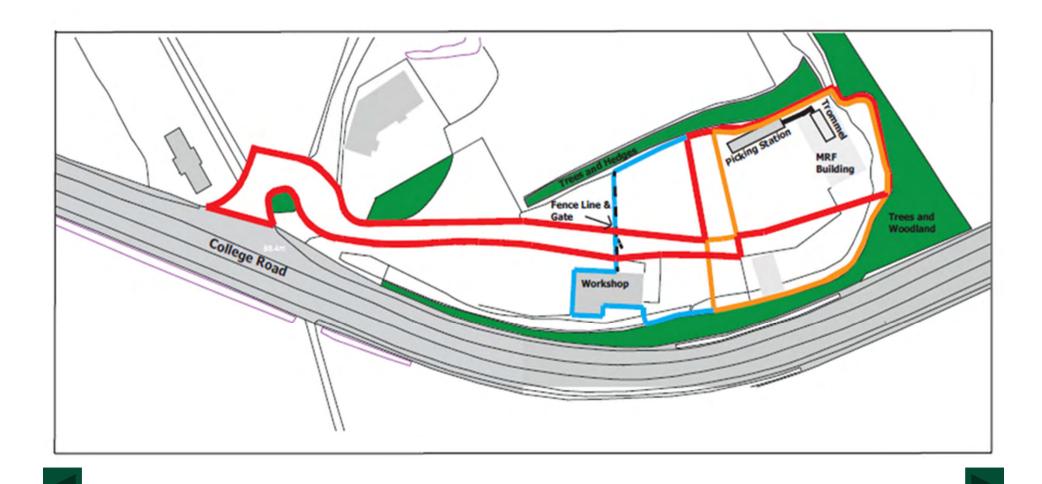

| Кеу                            |                                                                          |
|--------------------------------|--------------------------------------------------------------------------|
| Area bounded red               | Application site                                                         |
| Area bounded blue              | Within applicant's control                                               |
| Areas<br>bounded<br>black      | Other authorised waste management sites                                  |
| Areas<br>outlined in<br>yellow | Other operations over which the County Planning Authority has no control |
|                                |                                                                          |

### Drawing Ref. N/A