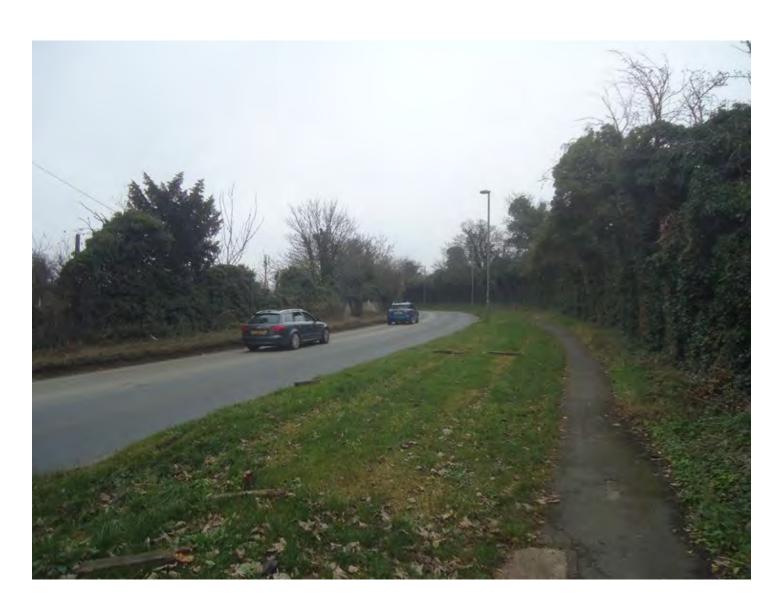

### **2019 Aerial Photos**



Aerial 1: Land at the Chalk Pit, Epsom



### **2019 Aerial Photos**



Aerial 2: Land at the Chalk Pit, Epsom















Figure 3 : Photograph showing existing retaining wall authorised under planning permission ref: EP08/0417 dated 25 July 2008































Figure 8 : Photograph showing unauthorised mechanical picking station











Figure 10: Photograph showing footway along southern side of College Road











# Drawing Ref. APF/X/95/B3600/002321 – Dept of Environment plan referred in Certificate of Lawful Development dated 5 May 1985





## Drawing Ref. N/A Diagram of areas on the wider Chalkpit site





| Кеу                            |                                                                          |
|--------------------------------|--------------------------------------------------------------------------|
| Area bounded red               | Application site                                                         |
| Area bounded blue              | Within applicant's control                                               |
| Areas<br>bounded<br>black      | Other authorised waste management sites                                  |
| Areas<br>outlined in<br>yellow | Other