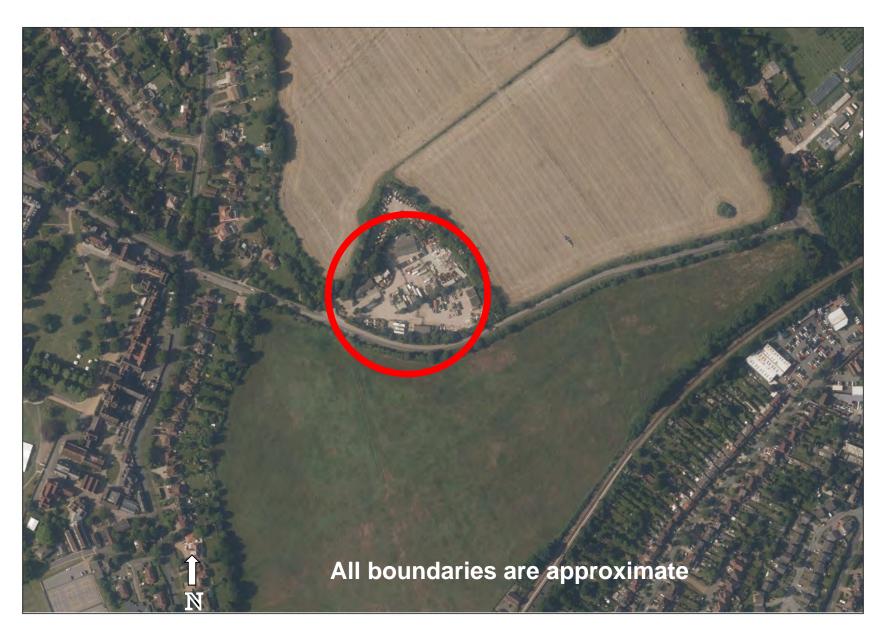

### **2019 Aerial Photos**



Aerial 1: Land at the Chalk Pit, Epsom



### **2019 Aerial Photos**



Aerial 2: Land at the Chalk Pit, Epsom















Figure 3 : Photograph showing existing retaining wall authorised under planning permission ref: EP08/0417 dated 25 July 2008































Figure 8 : Photograph showing unauthorised mechanical picking station











Figure 10: Photograph showing footway along southern side of College Road











# Drawing Ref. APF/X/95/B3600/002321 – Dept of Environment plan referred in Certificate of Lawful Development dated 5 May 1985





## Drawing Ref. N/A Diagram of areas on the wider Chalkpit site





| Кеу                            |                                                                          |
|--------------------------------|-----------------------------------------------