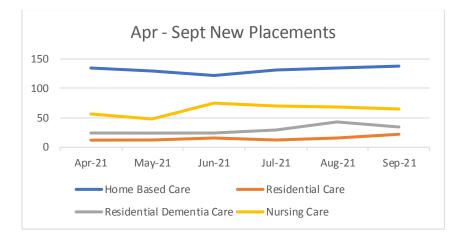

#### **Adult Social Care: New Placement Trends**

|        | Home Based | Residential |                           | Nursing |
|--------|------------|-------------|---------------------------|---------|
|        | Care       | Care        | Residential Dementia Care | Care    |
| Apr-21 | 134        | 12          | 25                        | 57      |
| May-21 | 130        | 13          | 24                        | 48      |
| Jun-21 | 122        | 15          | 25                        | 75      |
| Jul-21 | 131        | 13          | 30                        | 70      |
| Aug-21 | 134        | 16          | 43                        | 69      |
| Sep-21 | 138        | 22          | 35                        | 65      |

# 1) New placements trends for home-based care, residential, residential dementia and nursing home placements between April 21 – Sept 21