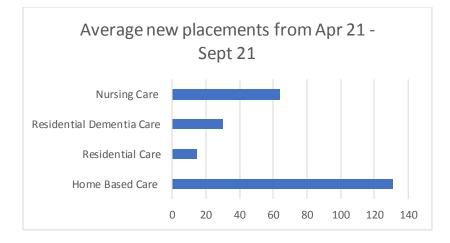

## 2) Average number of placements for home-based care, residential, residential dementia and nursing home placements between April 21 – Sept 21

|         | Home Based | Residential |                           | Nursing |
|---------|------------|-------------|---------------------------|---------|
|         | Care       | Care        | Residential Dementia Care | Care    |
| Average | 131        | 15          | 30                        | 64      |
|         | 55%        | 6%          | 13%                       | 26%     |