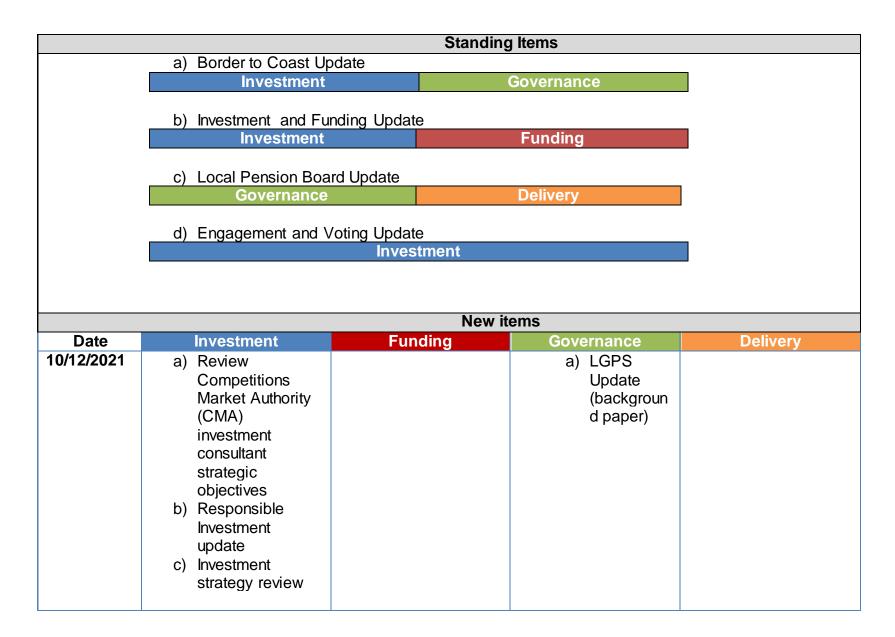

## **Surrey Pension Fund Committee: Forward Plan**



## **Surrey Pension Fund Committee: Forward Plan**

| March 2022 | <ul> <li>a) Pension fund<br/>budget 2022/23</li> <li>b) Responsible<br/>Investment<br/>update</li> </ul>                                                  | a) 2022 valuation<br>update | a) Business plan<br>2022/23                   |  |
|------------|-----------------------------------------------------------------------------------------------------------------------------------------------------------|-----------------------------|-----------------------------------------------|--|
|            | <ul> <li>c) Report on Cost<br/>Effective<br/>Measurements<br/>(CEM)<br/>investment<br/>benchmarking</li> <li>d) Investment<br/>strategy review</li> </ul> |                             |