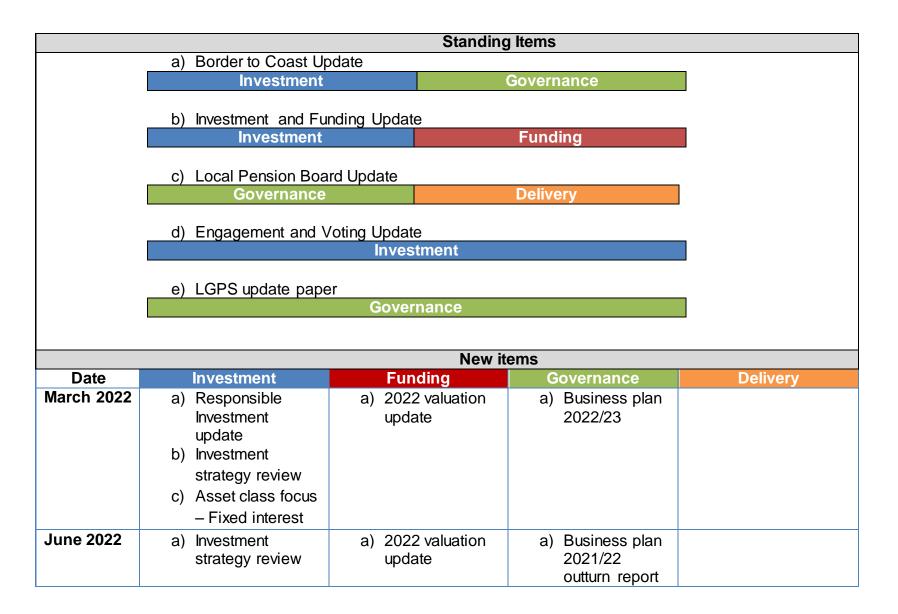

## **Surrey Pension Fund Committee: Forward Plan**

## **Surrey Pension Fund Committee: Forward Plan**

|                   | <ul> <li>b) Responsible<br/>Investment<br/>update</li> <li>c) Asset focus class</li> <li>- Equities</li> </ul>       |                             |                     |
|-------------------|----------------------------------------------------------------------------------------------------------------------|-----------------------------|---------------------|
| September<br>2022 | a) Asset class focus<br>- Property                                                                                   | b) 2022 valuation<br>update | a) Annual<br>Report |
| December<br>2022  | <ul> <li>a) CMA review of consultant strategic objectives</li> <li>b) Asset class focus – Private markets</li> </ul> | a) 2022 valuation<br>update |                     |