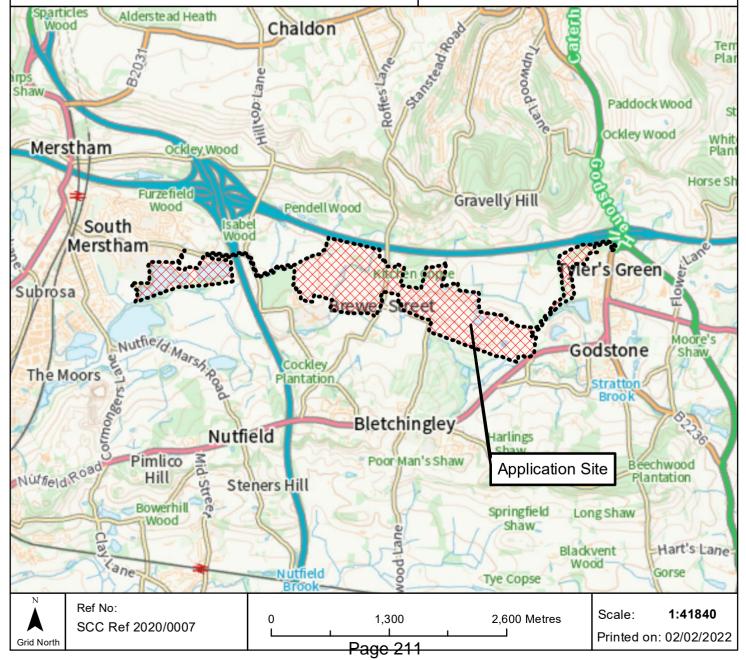

## Site Location: North Park Farm Quarry, North Park Lane, Bletchingley, Surrey RH9 8ND; land north east of Pendell Farm, Pendell Road, Bletchingley, RH1

Extraction of silica sand from land north west of Brewerstreet Farm: the continued extraction from land known as Pendell Farm Quarry and North Park Farm Quarry; retention of a silica sand processing plant and ancillary structures at North Park Farm Quarry including stockpiling and storage areas, water and tailings pipelines, water treatment and holding lagoons and the haul road; retention of the conveyor and access tracks; continued temporary diversions of public footpaths 160, 161, 162 and 163 (parts) and public bridleways 142 and 148 (parts) and the continued stopping up of footpath 121 and 143 (parts); diversion of an unnamed brook along the boundary of land known as Pendell Farm Quarry and land north east of Brewerstreet Farm; with associated landscaping and woodland planting; and restoration and aftercare to agriculture and nature conservation.

Application numbers:

TA2020/434 RE20/00463/CON

Electoral divisions:

Godstone Merstham and Banstead South

Note: This plan is for indicative purposes only