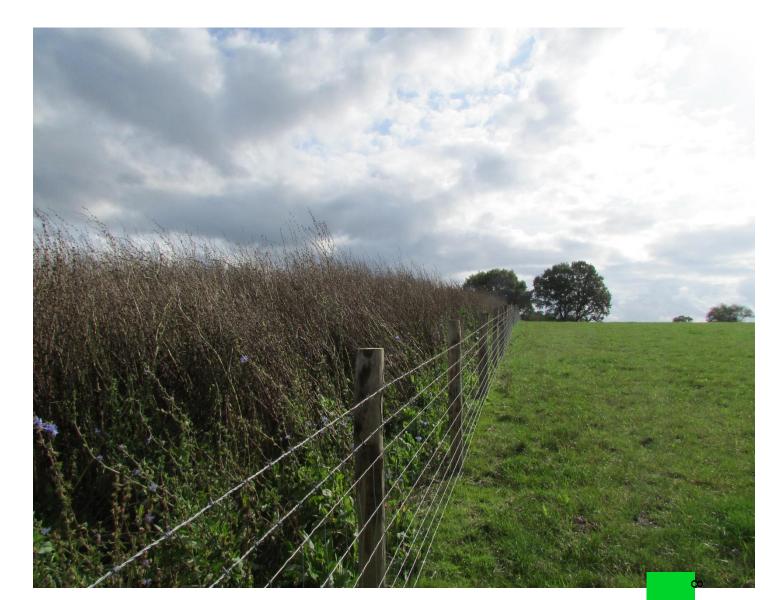

#### Figure 1: Well Site Host Field Looking North East

Figure 2: Vehicular Entrance to Well Site Compound Looking North East

Figure 3: Western Boundary of Well Site Compound Looking South

Figure 4: Western Boundary of Burchetts Woodland Block Looking North