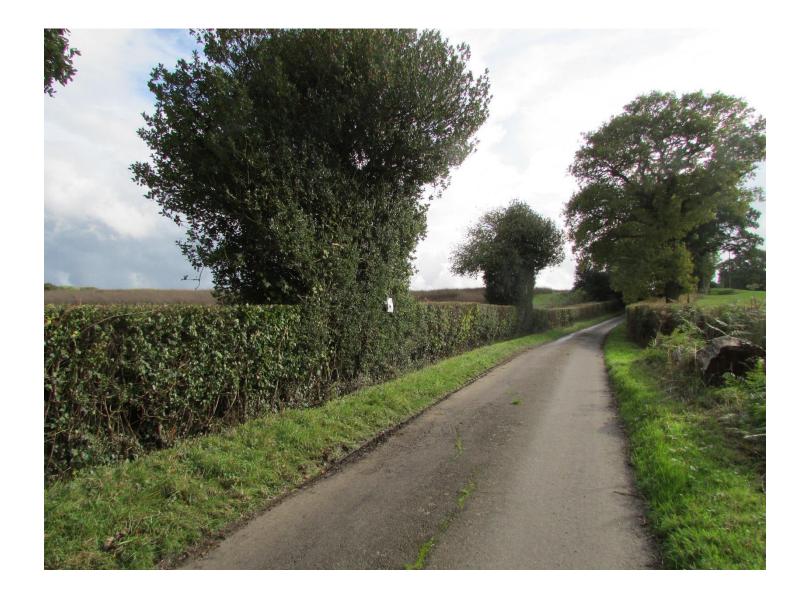

# Figure 9: View Looking South from Southern Boundary of Well Site Host Field Towards High Billinghurst Farm

Figure 10: View Looking South Along High Loxley Road with Site Entrance on the Left