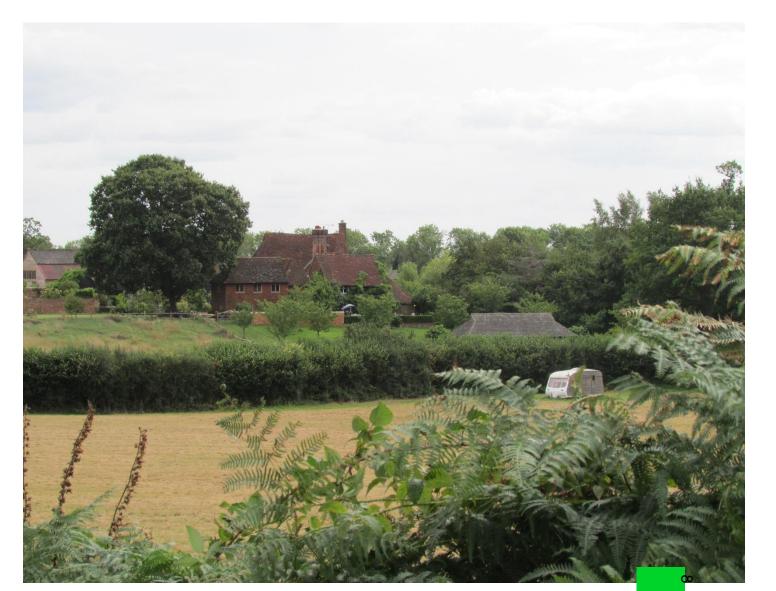

### Figure 11: View Looking East from High Loxley Road Towards Thatched House Farm

Figure 12: - View Looking North Along High Loxley Road from Proposed Entrance Point