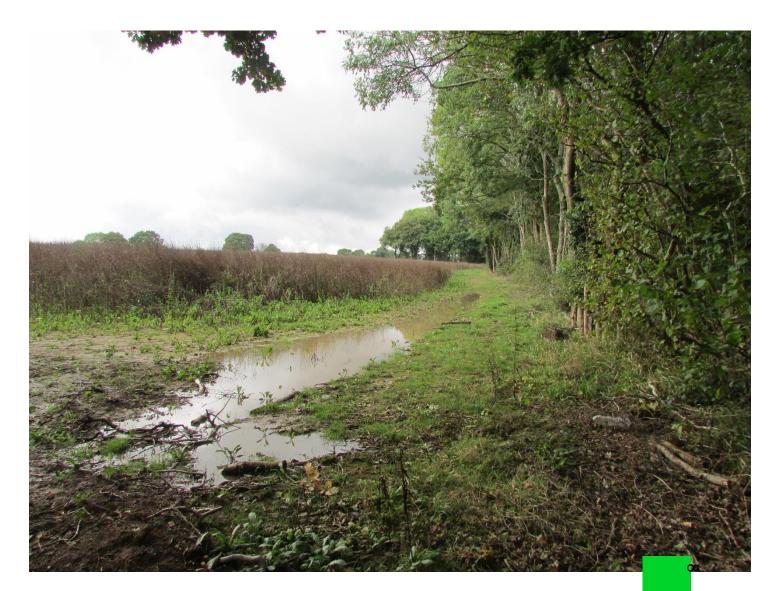

### Figure 8: View Looking West Along Track to the North of the Well Site Compound Host Field