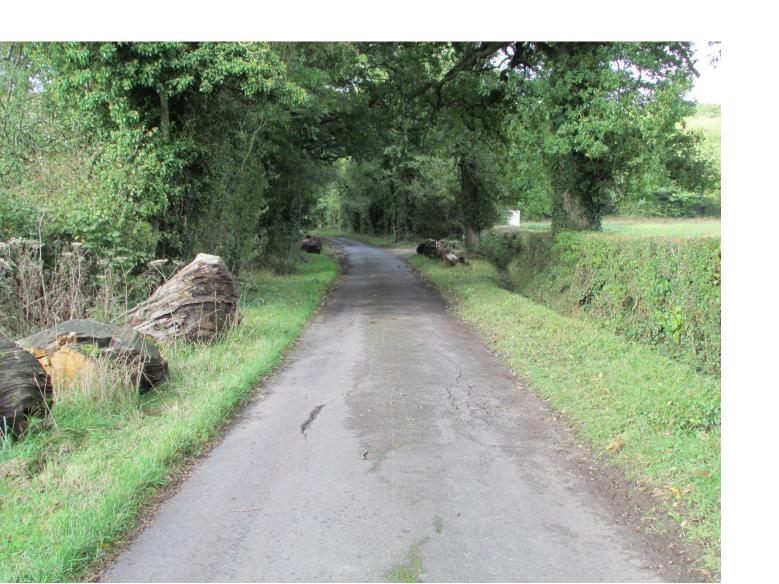

### Figure 8: View Looking West Along Track to the North of the Well Site Compound Host Field