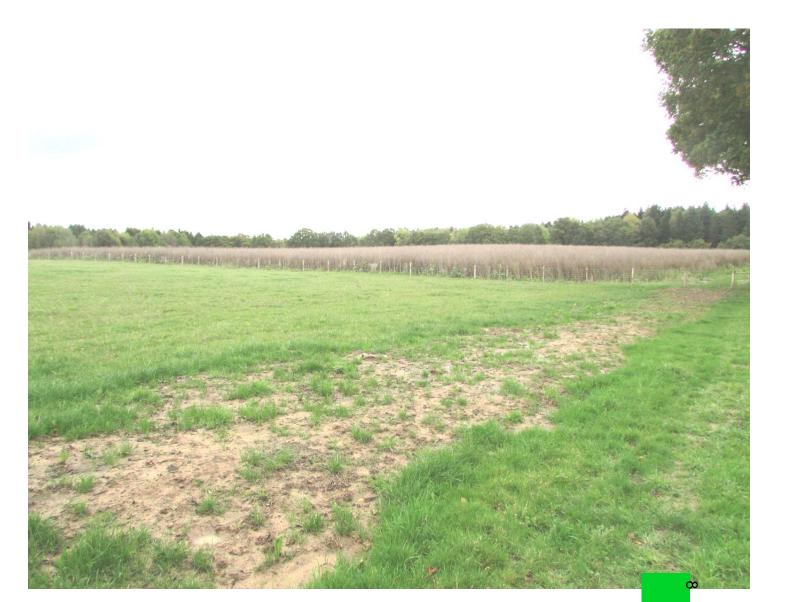

#### Figure 1: Well Site Host Field Looking North East

Figure 2: Vehicular Entrance to Well Site Compound Looking North East

Figure 3: Western Boundary of Well Site Compound Looking South

Figure 4: Western Boundary of Burchetts Woodland Block Looking North