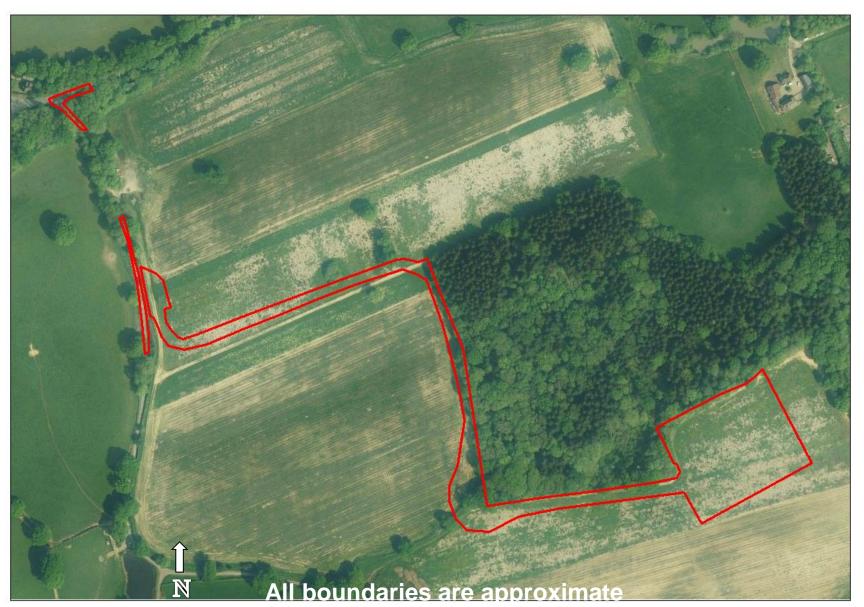

## 2018 Aerial Photos

Aerial 1 : Loxley Well Site, Dunsfold

**2018 Aerial Photos** 