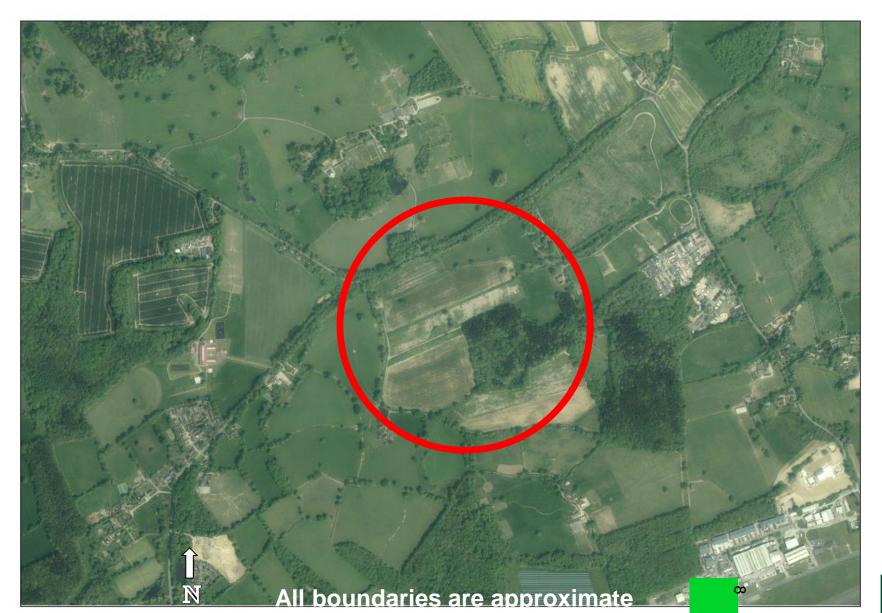

## 2018 Aerial Photos

Aerial 1 : Loxley Well Site, Dunsfold

**2018 Aerial Photos** 