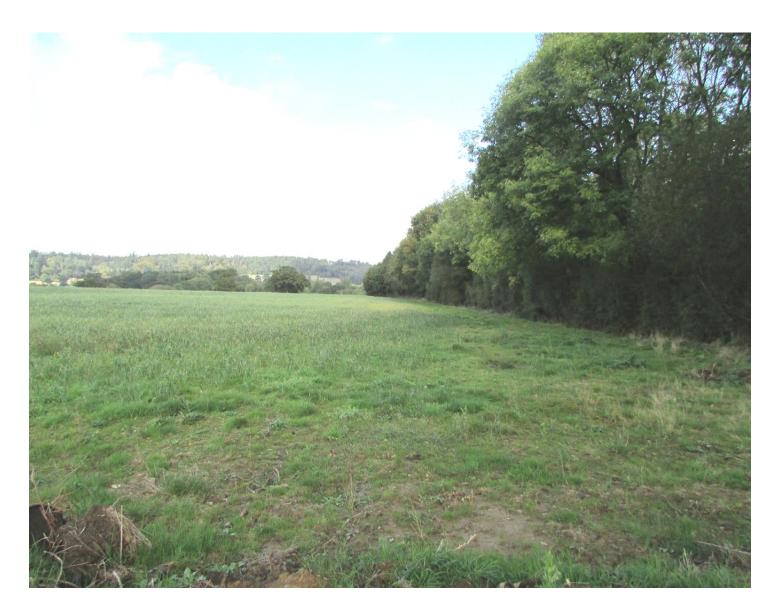

#### Figure 1: Well Site Host Field Looking North East

Figure 2: Vehicular Entrance to Well Site Compound Looking North East

Figure 3: Western Boundary of Well Site Compound Looking South

Figure 4: Western Boundary of Burchetts Woodland Block Looking North

Figure 5: View Looking East from High Loxley Road Along Route of Proposed New Access

Figure 6: View Looking North Along Eastern Boundary of Well Site Host Field

Figure 7: View Looking West Along Northern Boundary of Well Site Host Field