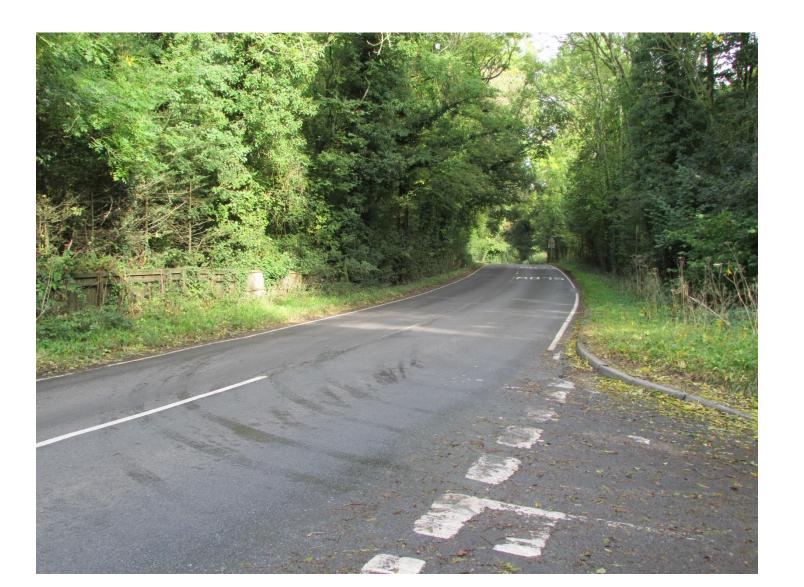

### Figure 13: View Looking West Towards Sharp Corner on Dunsfold Road from Junction with High Loxley Road