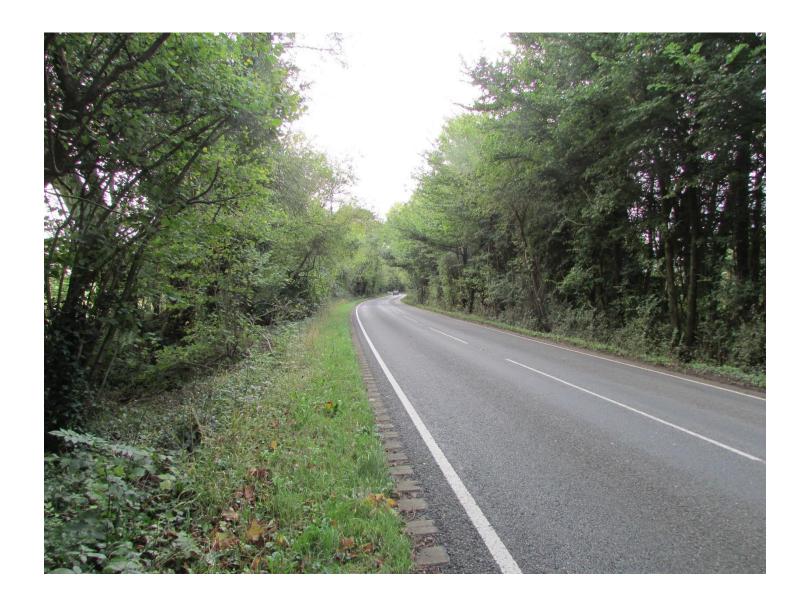

### Figure 14: View Looking East Along Dunsfold Road from Junction with High Loxley Road

Figure 15: View Looking South Towards High Loxley Road and its Junction with Dunsfold Road

Figure 16: View Looking West Along Dunsfold Road with Vegetation Screening on the Left