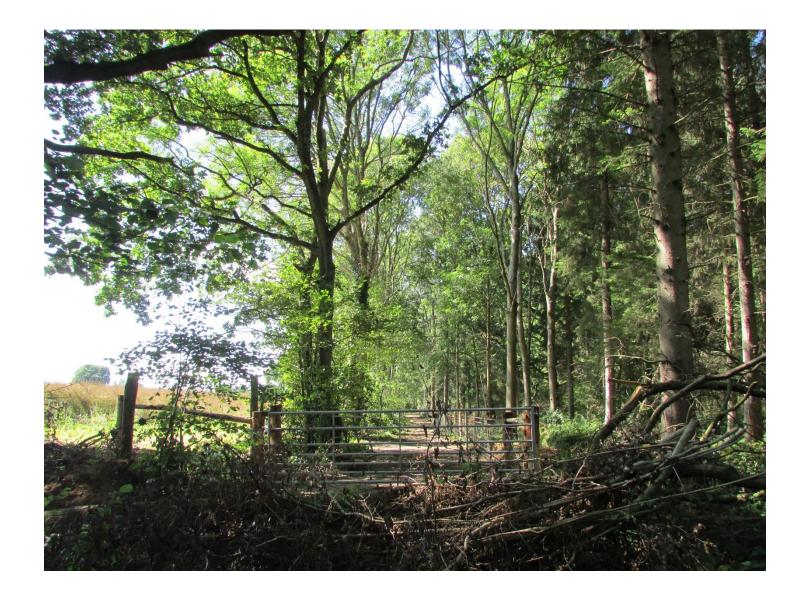

# Figure 9: View Looking South from Southern Boundary of Well Site Host Field Towards High Billinghurst Farm

Figure 10: View Looking South Along High Loxley Road with Site Entrance on the Left