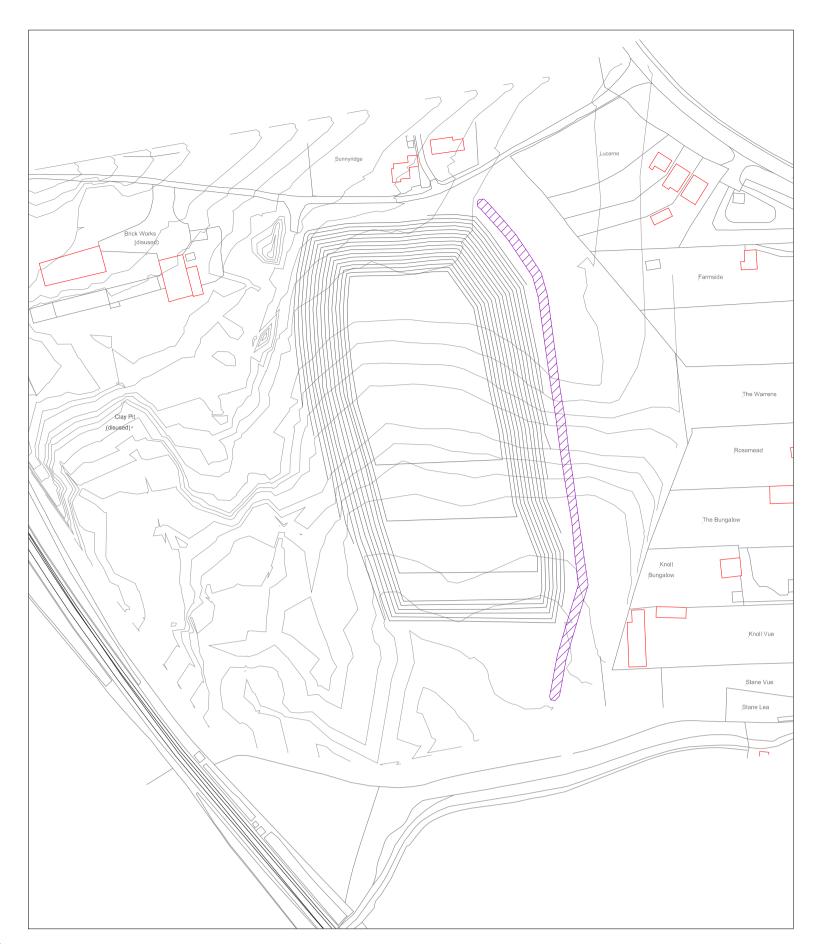

PHASE 1 - INITIAL EXTRACTION IN NORTHEAST

PHASE 2 - FURTHER EXTRACTION SOUTHWARDS

PHASE 4 - EXTRACTION PROGRESSING TO THE WEST TO COMPLETE EXCAVATION

RESTORATION SECTIONS A B C D E

PHASE 3 - WIDENING QUARRY TO WEST

## KEY:

Existing 0.5m contour Excavation 1m contour Temporary Bund

| Amendm                   | ents                                                                 |          |        |
|--------------------------|----------------------------------------------------------------------|----------|--------|
| Date                     | Description                                                          | Ву       | Rev    |
| 21/12/2017<br>23/09/2017 | 1:2 slopes re-instated<br>Temporary bund curved around<br>excavation | HR<br>HR | G<br>F |
| 21/03/2017               | Temporary bund location<br>moved                                     | HR       | Е      |
| 06/09/2016               | Phasing plan edited,                                                 | HR       | D      |

### Title: EXCAVATION AND RESTORATION PHASING PLAN