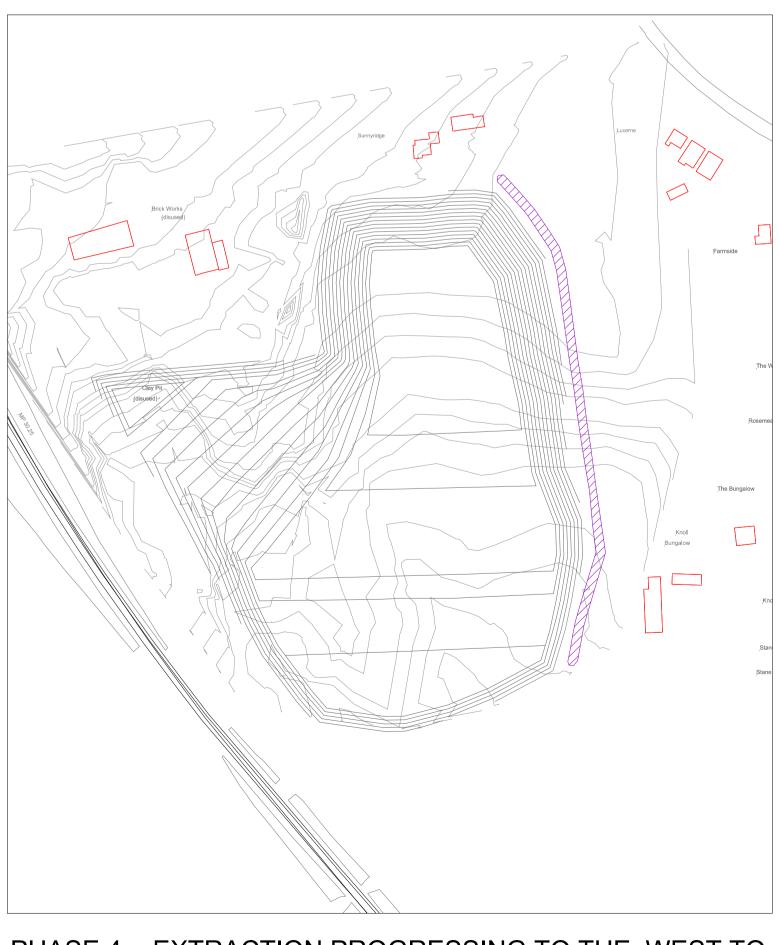

PHASE 1 - INITIAL EXTRACTION IN NORTHEAST

PHASE 2 - FURTHER EXTRACTION SOUTHWARDS

PHASE 4 - EXTRACTION PROGRESSING TO THE WEST TO COMPLETE EXCAVATION

RESTORATION SECTIONS A B C D E

PHASE 3 - WIDENING QUARRY TO WEST

## KEY:

Existing 0.5m contour Excavation 1m contour Temporary Bund

| Amendm                   | ents                                                                 |          |        |
|--------------------------|----------------------------------------------------------------------|----------|--------|
| Date                     | Description                                                          | Ву       | Rev    |
| 21/12/2017<br>23/09/2017 | 1:2 slopes re-instated<br>Temporary bund curved around<br>excavation | HR<br>HR | G<br>F |
| 21/03/2017               | Temporary bund location<br>moved                                     | HR       | Е      |
| 06/09/2016               | Phasing plan edited,                                                 | HR       | D      |

### Title: EXCAVATION AND RESTORATION PHASING PLAN