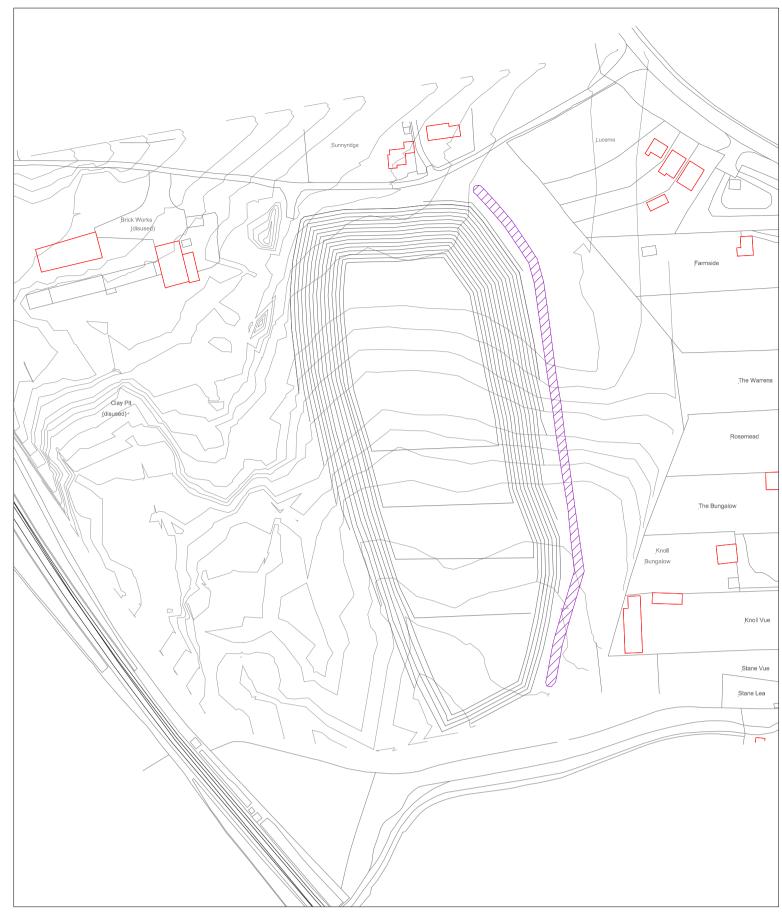

PHASE 1 - INITIAL EXTRACTION IN NORTHEAST

PHASE 2 - FURTHER EXTRACTION SOUTHWARDS

PHASE 4 - EXTRACTION PROGRESSING TO THE WEST TO COMPLETE EXCAVATION

RESTORATION SECTIONS A B C D E

PHASE 3 - WIDENING QUARRY TO WEST

## KEY:

Existing 0.5m contour Excavation 1m contour Temporary Bund

| Amendm                   | ents                                                                 |          |        |
|--------------------------|----------------------------------------------------------------------|----------|--------|
| Date                     | Description                                                          | Ву       | Rev    |
| 21/12/2017<br>23/09/2017 | 1:2 slopes re-instated<br>Temporary bund curved around<br>excavation | HR<br>HR | G<br>F |
| 21/03/2017               | Temporary bund location<br>moved                                     | HR       | Е      |
| 06/09/2016               | Phasing plan edited,                                                 | HR       | D      |

### Title: EXCAVATION AND RESTORATION PHASING PLAN