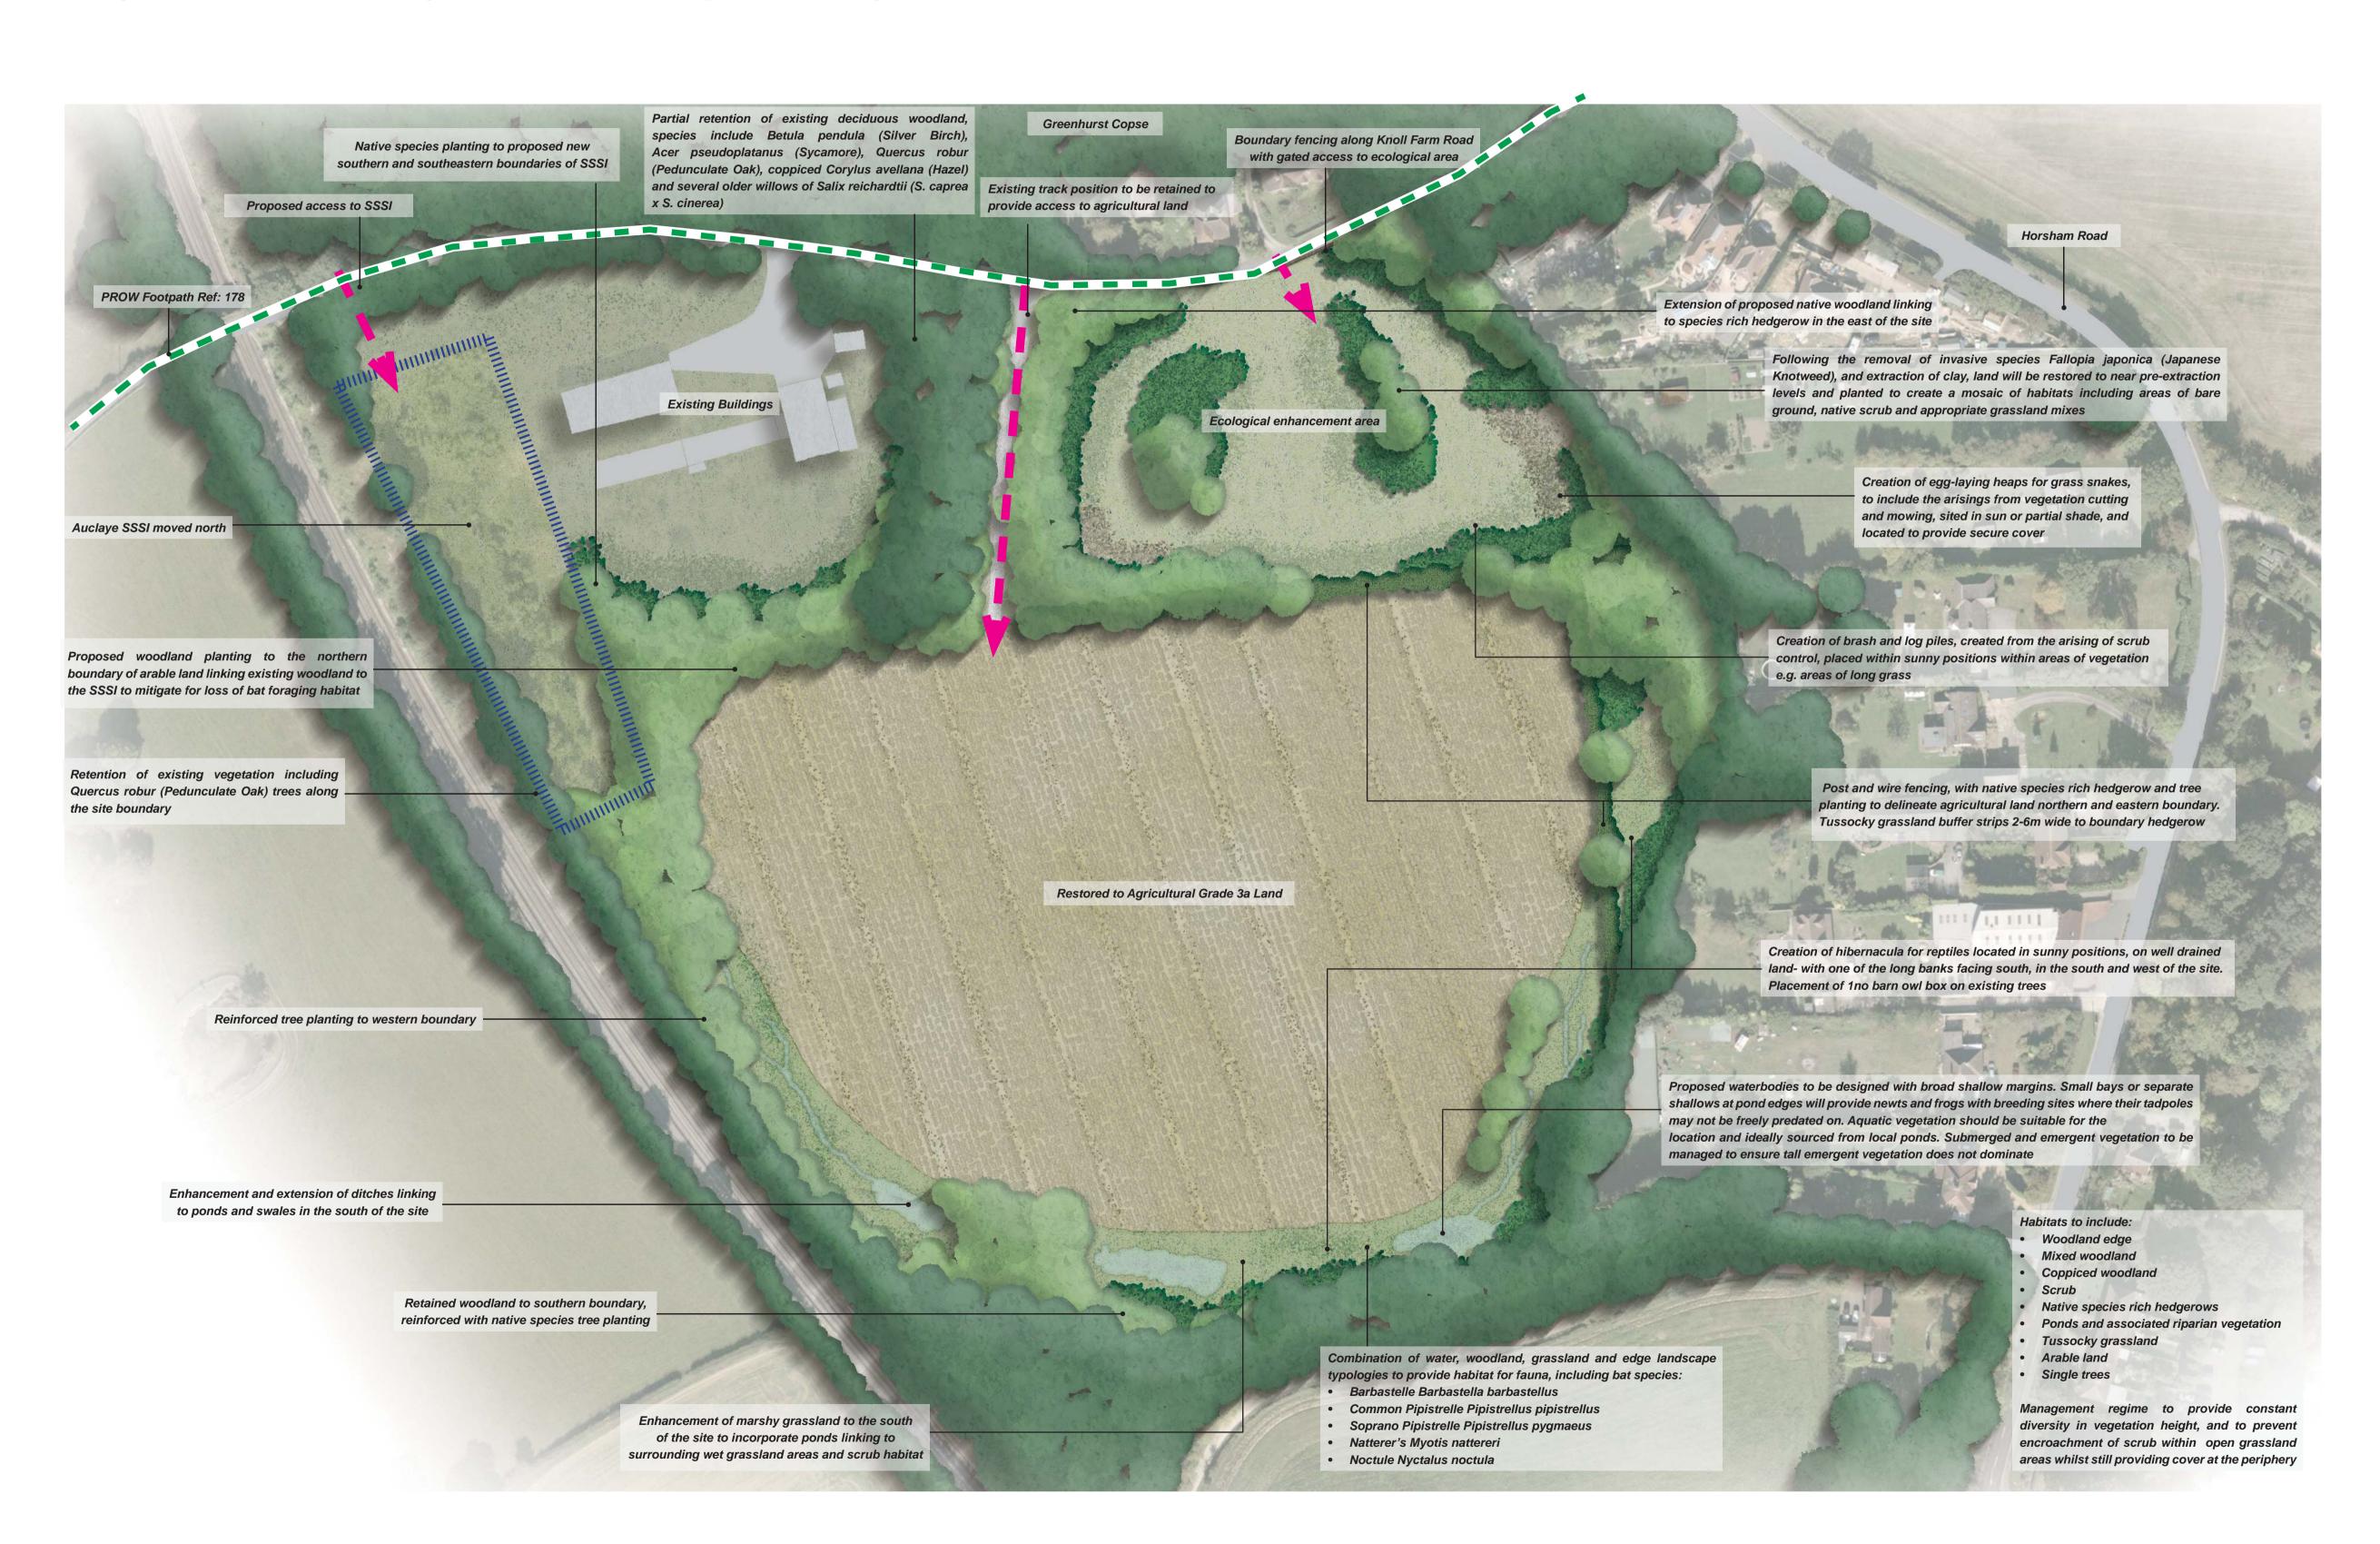

## Sketch Landscape Masterplan (restored site)

## **LEGEND**

Existing trees/woodland

Proposed trees/woodland

Proposed grassland/

Proposed tree lined

Proposed pond

Proposed areas of bare

Proposed arable land