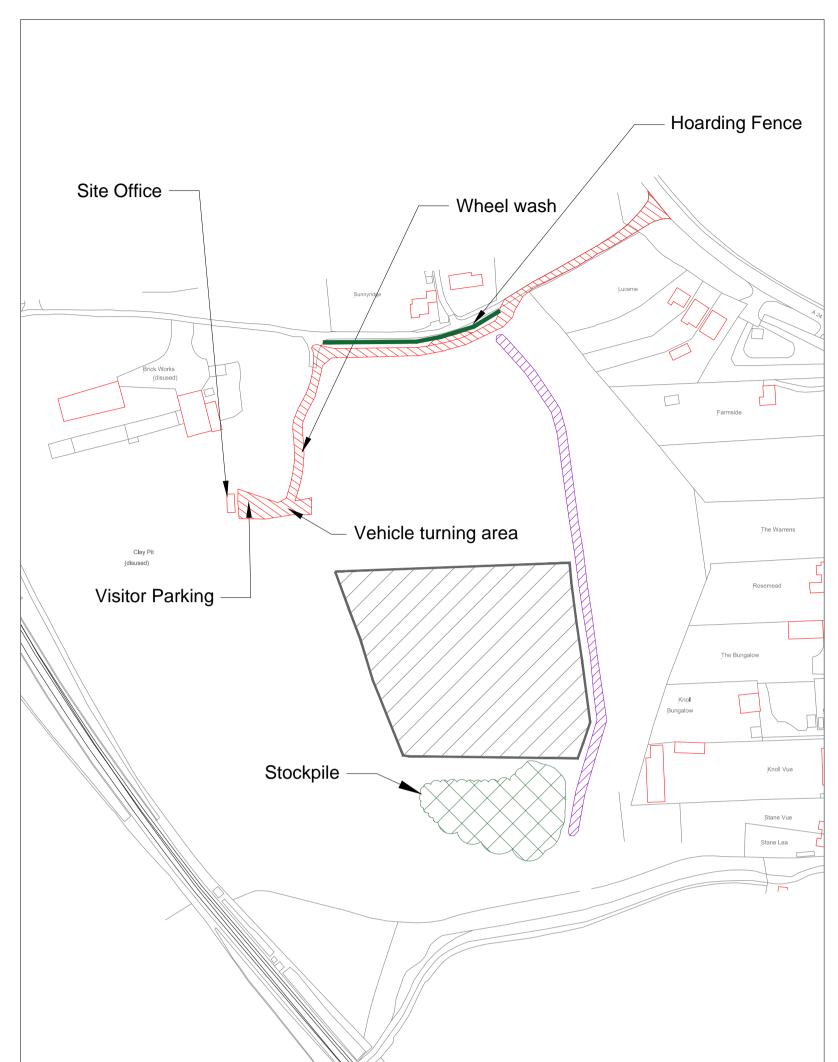

Stockpile during Phase 1 (Part 1)

Stockpile during Phase 2, 3 and 4

NOTES

- 1. For details of temporary access road and passing bays see Drg. 2105/2516/006 Proposed Access
- Arrangements.

  2. Refer to Drg. AB/103 for details of the quarry phases.

KEY:

Access Road 2m high bund (plus 2m fence) Excavation zone Stockpile

| A 1      |                                        |    |     |
|----------|----------------------------------------|----|-----|
| Amendme  | ents                                   |    |     |
| Date     | Description                            | Ву | Rev |
| 07/04/17 | Extended bund to cover southern houses | HR | NDG |
| 03/10/17 | Added updated (curved) bund            | HR | NDG |
| 04/01/18 | Added proposed fence/hedge line        | HR | NDG |
| 22/02/18 | Removed materials recycling area       | HR | NDG |

AUCLAYE BRICKWORKS

Title: Site Compound and Stockpile Location

NORMAN MARSHALL

| Date: February 2018 | Scale: | 1:2000 @ A1 |     |  |
|---------------------|--------|-------------|-----|--|
| No. AB-108          |        | 1.2000      | I _ |  |