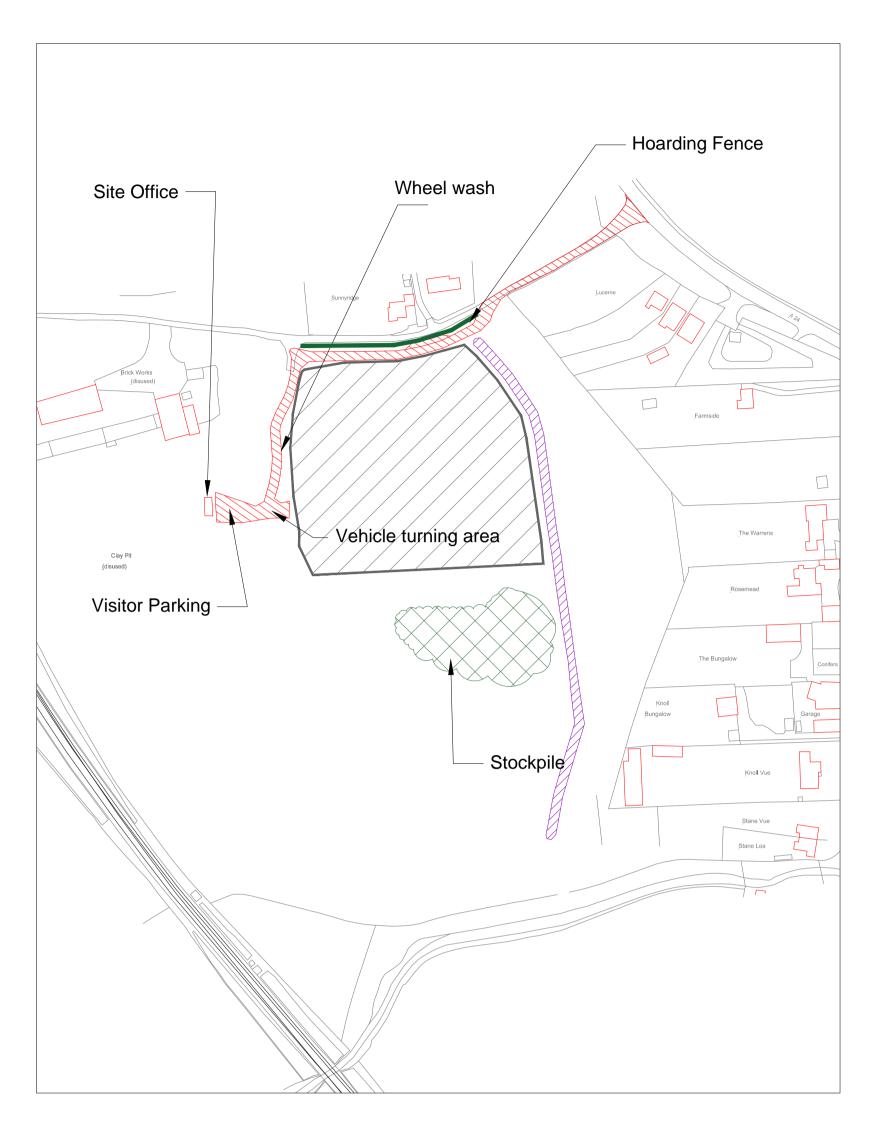

Stockpile during Phase 1 (Part 1)

Stockpile during Phase 2, 3 and 4

NOTES

- 1. For details of temporary access road and passing bays see Drg. 2105/2516/006 Proposed Access
- Arrangements.

  2. Refer to Drg. AB/103 for details of the quarry phases.

KEY:

Access Road 2m high bund (plus 2m fence) Excavation zone Stockpile

| A 1      |                                        |    |     |
|----------|----------------------------------------|----|-----|
| Amendme  | ents                                   |    |     |
| Date     | Description                            | Ву | Rev |
| 07/04/17 | Extended bund to cover southern houses | HR | NDG |
| 03/10/17 | Added updated (curved) bund            | HR | NDG |
| 04/01/18 | Added proposed fence/hedge line        | HR | NDG |
| 22/02/18 | Removed materials recycling area       | HR | NDG |

AUCLAYE BRICKWORKS

Title: Site Compound and Stockpile Location

NORMAN MARSHALL

| Date: February 2018 | Scale: | 1:2000 @ A1 |     |  |
|---------------------|--------|-------------|-----|--|
| No. AB-108          |        | 1.2000      | I _ |  |