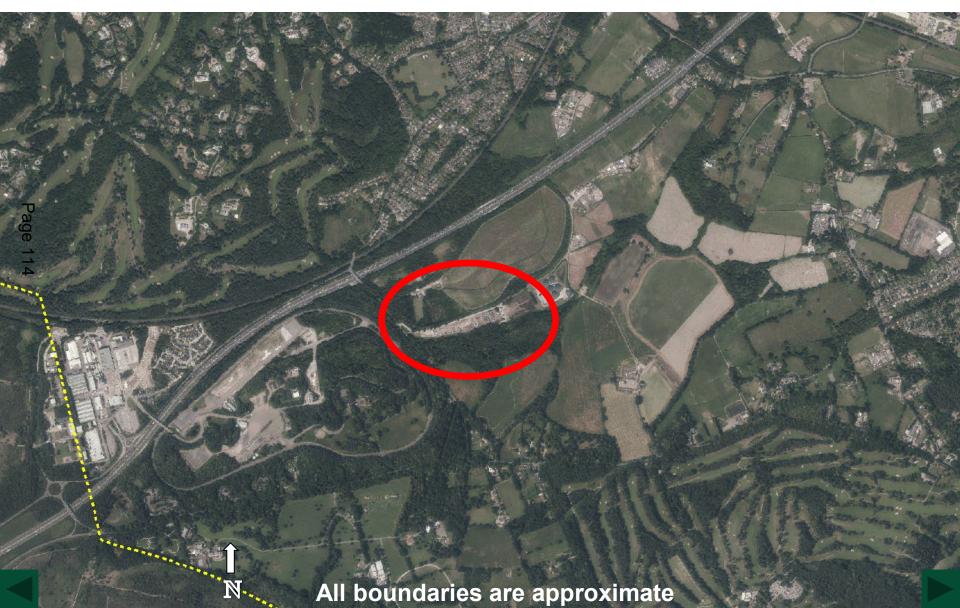

## Agenda Items

## Item 7 – Land at Trumps Farm, Longcross (RU.20/1047)





#### **2019 Aerial Photos**

#### Aerial 1: Surrounding area





#### **2019 Aerial Photos**

Aerial 2: Application site







### Figure 1 : Kitsmead Lane Looking South from Site Entrance





# Figure 2 : Kitsmead Lane Looking North from Site Entrance





#### Figure 3 : Haul Road Looking West Towards Kitsmead Lane





#### Figure 4 : View Looking East Across Application Site





### Figure 5 : View Looking South Across Application Site





### Figure 6 : View Looking North Across Application Site





### Figure 7 : AD Facility East of Application Site





#### Figure 8 : Office + Light Ind Units West of Application Site





# Figure 9 : Grass Verge where Access Road will Cut Across



#### Figure 10 : Attenuation Pond





Application Number :

## Plans & Drawings

Drawing Ref: W2-02-20-03 Site Layout Plan dated 24 March 2020



This page i