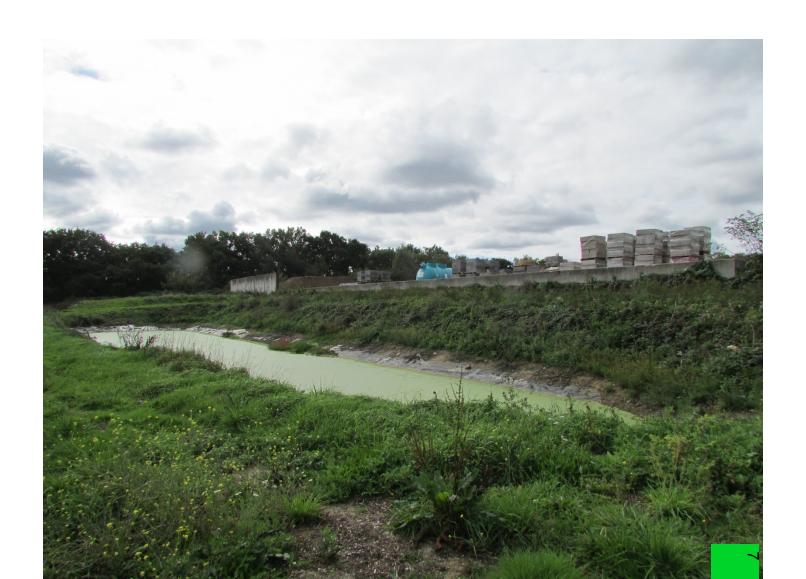

tem 7 – Land at Trumps Farm, Longcross (RU.20/1047)





#### **2019 Aerial Photos**

#### Aerial 1: Surrounding area





#### **2019 Aerial Photos**

Aerial 2: Application site







### Figure 1 : Kitsmead Lane Looking South from Site Entrance





# Figure 2 : Kitsmead Lane Looking North from Site Entrance





#### Figure 3 : Haul Road Looking West Towards Kitsmead Lane





#### Figure 4 : View Looking East Across Application Site





### Figure 5 : View Looking South Across Application Site





### Figure 6 : View Looking North Across Application Site





### Figure 7 : AD Facility East of Application Site





#### Figure 8 : Office + Light Ind Units West of Application Site





# Figure 9 : Grass Verge where Access Road will Cut Across



#### Figure 10 : Attenuation Pond





Application Number :

## Plans & Drawings

Drawing Ref: W2-02-20-03 Site Layout Plan dated 24 March 2020



This page is intentionally left blank