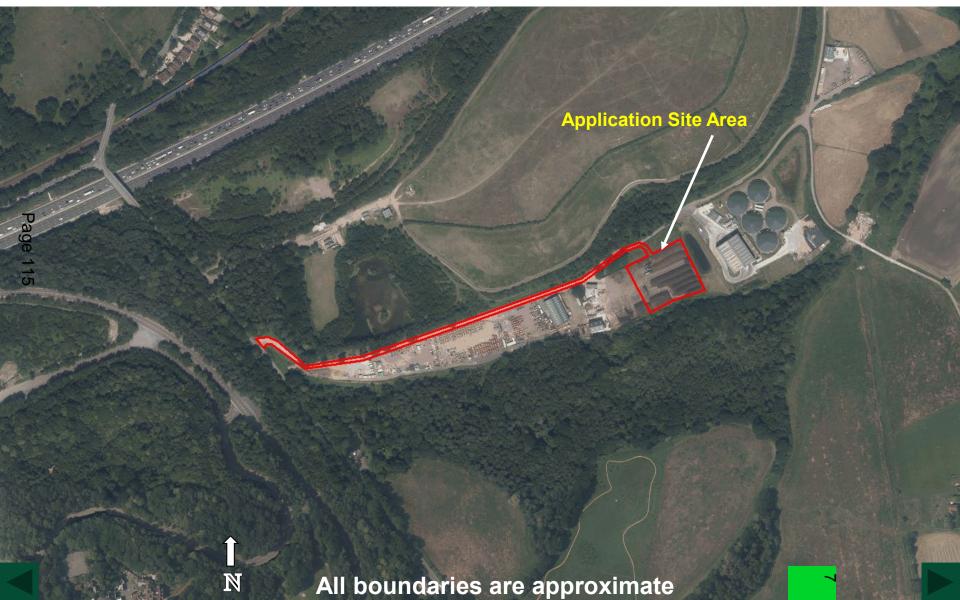

## Agenda Items

## Item 7 – Land at Trumps Farm, Longcross (RU.20/1047)





#### **2019 Aerial Photos**

#### Aerial 1: Surrounding area





#### **2019 Aerial Photos**

Aerial 2: Application site







### Figure 1 : Kitsmead Lane Looking South from Site Entrance





# Figure 2 : Kitsmead Lane Looking North from Site Entrance





#### Figure 3 : Haul Road Looking West Towards Kitsmead Lane





#### Figure 4 : View Looking East Across Application Site





### Figure 5 : View Looking South Across Application Site





### Figure 6 : View Looking North Across Application Site





### Figure 7 : AD Facility East of Application Site





#### Figure 8 : Office + Light Ind Units West of Application Site





# Figure 9 : Grass Verge where Access Road will Cut Across



#### Figure 10 : Attenuation Pond





Application Number :

## Plans & Drawings

Drawing Ref: W2-02-20-03 Site Layout Plan dated 24 March 2020



This page is intentionally left blank