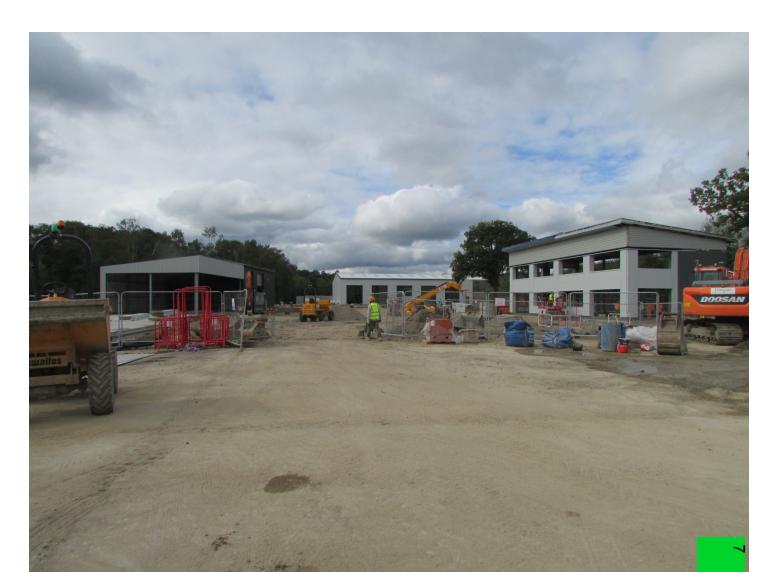

## Agenda Items

## Item 7 – Land at Trumps Farm, Longcross (RU.20/1047)





#### **2019 Aerial Photos**

#### Aerial 1: Surrounding area





#### **2019 Aerial Photos**

Aerial 2: Application site







### Figure 1 : Kitsmead Lane Looking South from Site Entrance





# Figure 2 : Kitsmead Lane Looking North from Site Entrance





#### Figure 3 : Haul Road Looking West Towards Kitsmead Lane





#### Figure 4 : View Looking East Across Application Site





### Figure 5 : View Looking South Across Application Site





### Figure 6 : View Looking North Across Application Site





### Figure 7 : AD Facility East of Application Site





#### Figure 8 : Office + Light Ind Units West of Application Site





# Figure 9 : Grass Verge where Access Road will Cut Across



#### Figure 10 : Attenuation Pond





Application Number :

## Plans & Drawings

Drawing Ref: W2-02-20-03 Site Layout Plan dated 24 March 2020



This page is intentionally left blank