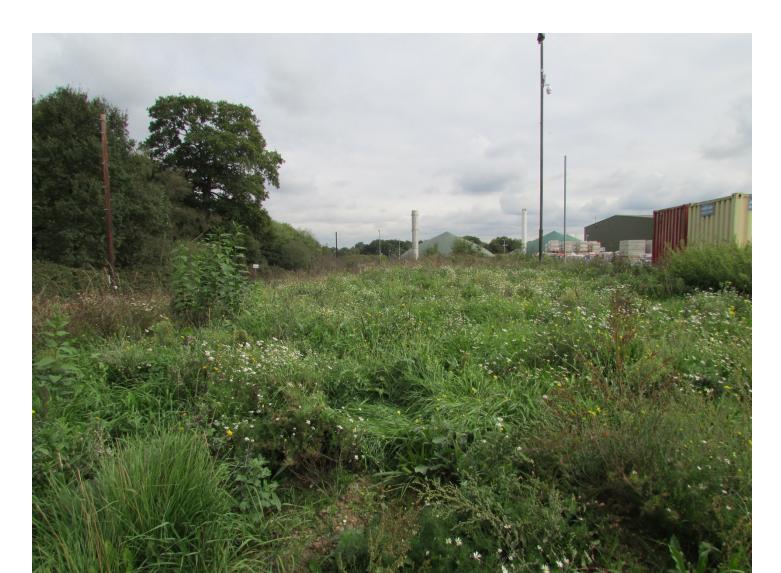

## Agenda Items

## Item 7 – Land at Trumps Farm, Longcross (RU.20/1047)





#### **2019 Aerial Photos**

#### Aerial 1: Surrounding area





#### **2019 Aerial Photos**

Aerial 2: Application site







### Figure 1 : Kitsmead Lane Looking South from Site Entrance





# Figure 2 : Kitsmead Lane Looking North from Site Entrance





#### Figure 3 : Haul Road Looking West Towards Kitsmead Lane





#### Figure 4 : View Looking East Across Application Site





### Figure 5 : View Looking South Across Application Site





### Figure 6 : View Looking North Across Application Site





### Figure 7 : AD Facility East of Application Site





#### Figure 8 : Office + Light Ind Units West of Application Site





# Figure 9 : Grass Verge where Access Road will Cut Across



#### Figure 10 : Attenuation Pond





Application Number :

## Plans & Drawings

Drawing Ref: W2-02-20-03 Site Layout Plan dated 24 March 2020



This page is intentionally left blank