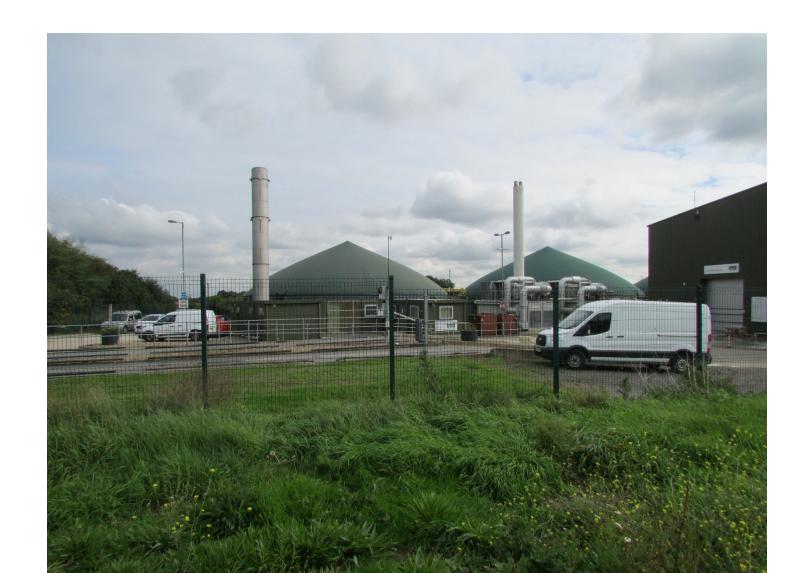

## Agenda Items

## Item 7 – Land at Trumps Farm, Longcross (RU.20/1047)





#### **2019 Aerial Photos**

#### Aerial 1: Surrounding area





#### **2019 Aerial Photos**

Aerial 2: Application site







### Figure 1 : Kitsmead Lane Looking South from Site Entrance





# Figure 2 : Kitsmead Lane Looking North from Site Entrance





#### Figure 3 : Haul Road Looking West Towards Kitsmead Lane





#### Figure 4 : View Looking East Across Application Site





### Figure 5 : View Looking South Across Application Site





### Figure 6 : View Looking North Across Application Site





### Figure 7 : AD Facility East of Application Site





#### Figure 8 : Office + Light Ind Units West of Application Site





# Figure 9 : Grass Verge where Access Road will Cut Across



#### Figure 10 : Attenuation Pond





Application Number :

## Plans & Drawings

Drawing Ref: W2-02-20-03 Site Layout Plan dated 24 March 2020



This page is intentionally left blank