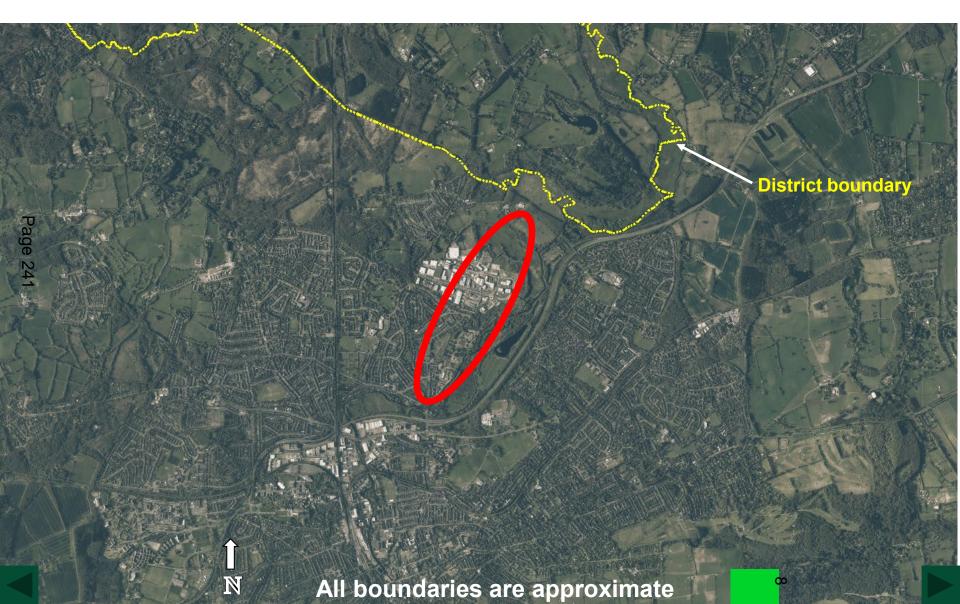

Application Number : GU22/CON/00006

#### **2021 Aerial Photos**

#### Aerial 1: Surrounding area





#### **2021 Aerial Photos**

#### Aerial 2: Application site





#### Indicative aerial/plan





# Figure 1 : various views of development site (1)





# Figure 2: various views of development site (2)





# Figure 3: various views of development site (3)





## Figure 4: various views of development site (3)





# Figure 5: various views of development site (5)





# Figure 6: various views of development site (6)





## Figure 7: various views of development site (7)





### Figure 8 : view north east from the site towards Burpham Court Farm





#### **Proposed Site Layout (extract of illustration only)**

Drawing No: J009-AJ-GUILS1ZZ-PLN-DR-C-10523 Rev: P03 SURREY



Application Number: GU22/CON/00006

#### **Proposed Elevations (extract of illustration only)**

Drawing No: