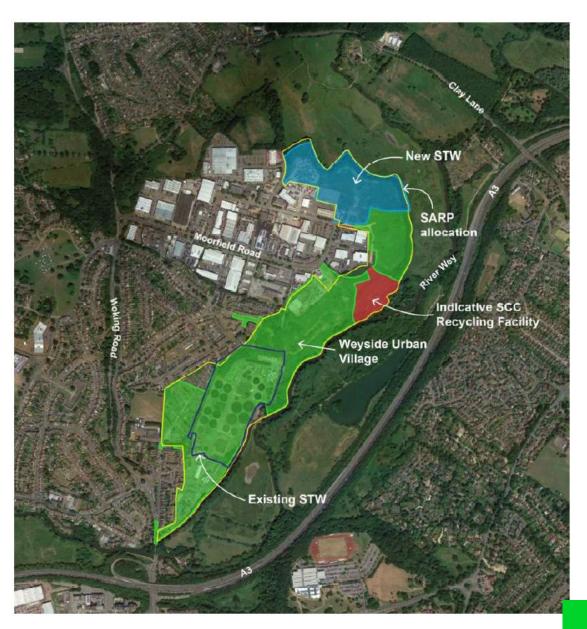

Application Number : GU22/CON/00006

#### **2021 Aerial Photos**

#### Aerial 1: Surrounding area





#### **2021 Aerial Photos**

#### Aerial 2: Application site





#### Indicative aerial/plan





# Figure 1 : various views of development site (1)





# Figure 2: various views of development site (2)





# Figure 3: various views of development site (3)





## Figure 4: various views of development site (3)





# Figure 5: various views of development site (5)





# Figure 6: various views of development site (6)





## Figure 7: various views of development site (7)





### Figure 8 : view north east from the site towards Burpham Court Farm





#### **Proposed Site Layout (extract of illustration only)**

Drawing No: J009-AJ-GUILS1ZZ-PLN-DR-C-10523 Rev: P03 SURREY



Application Number: GU22/CON/00006

#### **Proposed Elevations (extract of illustration only)**

Drawing No: J009-AJ-GUILS1ZZ-PLN-DR-C-10528 Rev: P03 SUR COUNTY





WEST ELEVATION

Page 253

This page is int