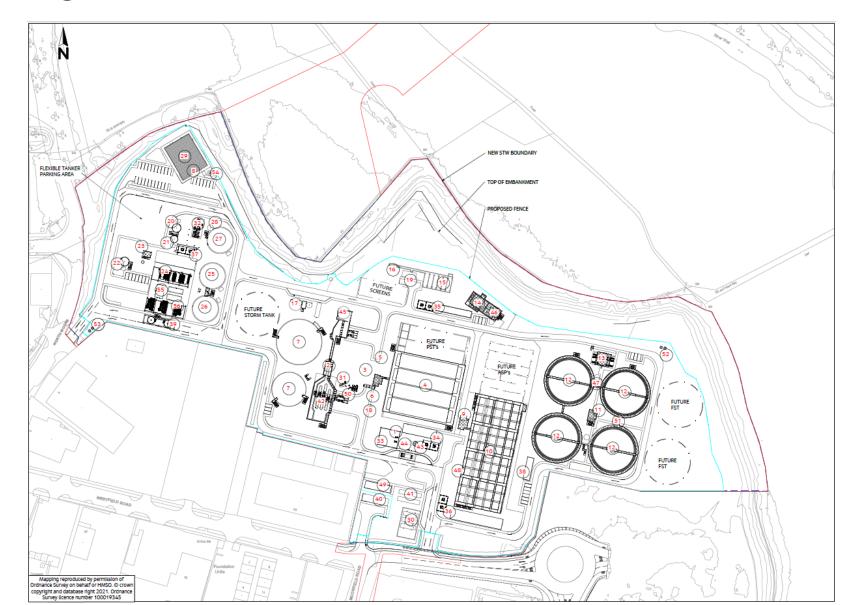

#### **Proposed Elevations (extract of illustration only)**

Drawing No: J009-AJ-GUILS1ZZ-PLN-DR-C-10528 Rev: P03 SUR COUNTY

WEST ELEVATION

Page 253

This page is intentionally left blank