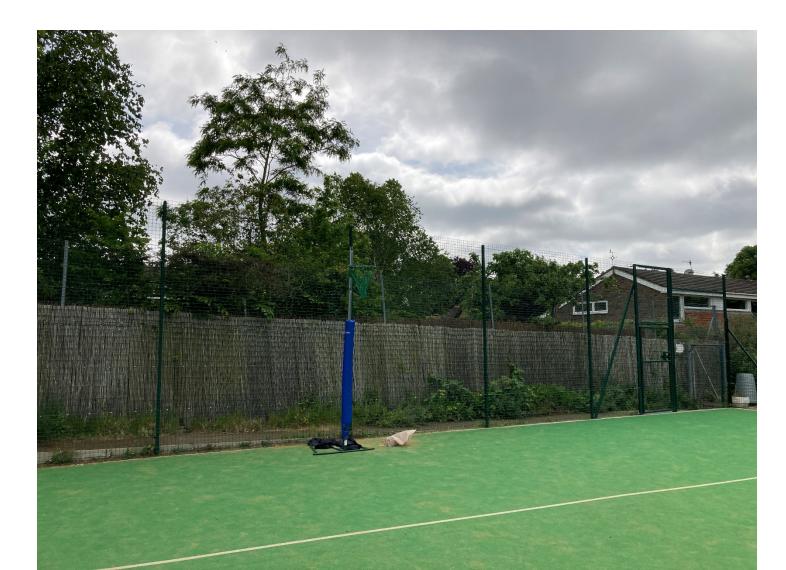

Application Number : RE22/00775/CON

### **2022 Aerial Photos**

Aerial 1: Site Context





Application Number: RE22/00775/CON

### **2022 Aerial Photos**

Aerial 2: Application site





Application Number : RE22/00775/CON

### **2022 Aerial Photos**

### Aerial 3: Site Boundary





# Figure 1: Looking Northeast towards No.3 Blackborough Close Boundary





## Figure 2: Looking East towards No.1 Blackborough Close





# Figure 3: Looking Southeast towards No. 93 Blackborough Close





# Figure 4: Looking Southeast towards No. 93 Blackborough Close





# Figure 5: Looking South towards existing play area. No. 93 Blackborough Road Visible





# Figure 6: Looking Southeast directly at No. 93 Blackborough Road





This page is intentionally left blank