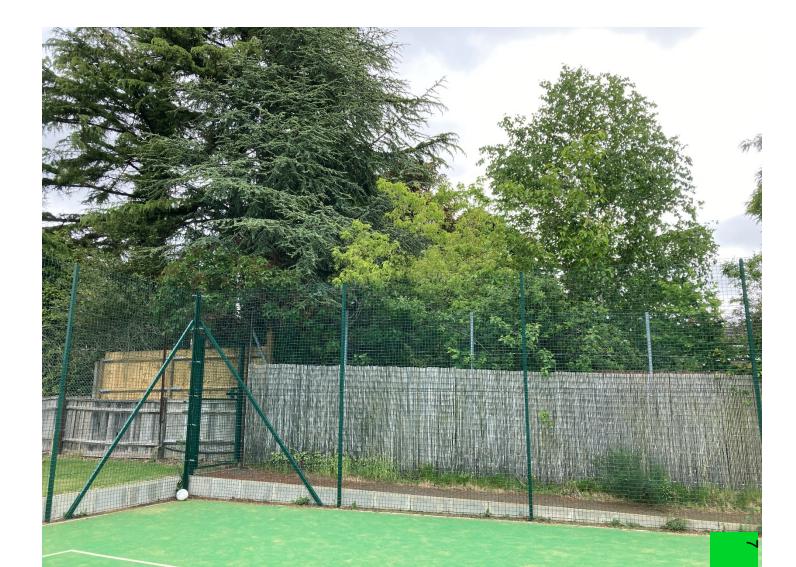

Application Number : RE22/00775/CON

### **2022 Aerial Photos**

Aerial 1: Site Context





Application Number: RE22/00775/CON

### **2022 Aerial Photos**

Aerial 2: Application site





Application Number : RE22/00775/CON

### **2022 Aerial Photos**

### Aerial 3: Site Boundary





# Figure 1: Looking Northeast towards No.3 Blackborough Close Boundary





## Figure 2: Looking East towards No.1 Blackborough Close





# Figure 3: Looking Southeast towards No. 93 Blackborough Close





# Figure 4: Looking Southeast towards No. 93 Blackborough Close





# Figure 5: Looking South towards existing play area. No. 93 Blackborough Road Visible





# Figure 6: Looking Southeast directly at No. 93 Blackborough Road





This page is intentionally left blank