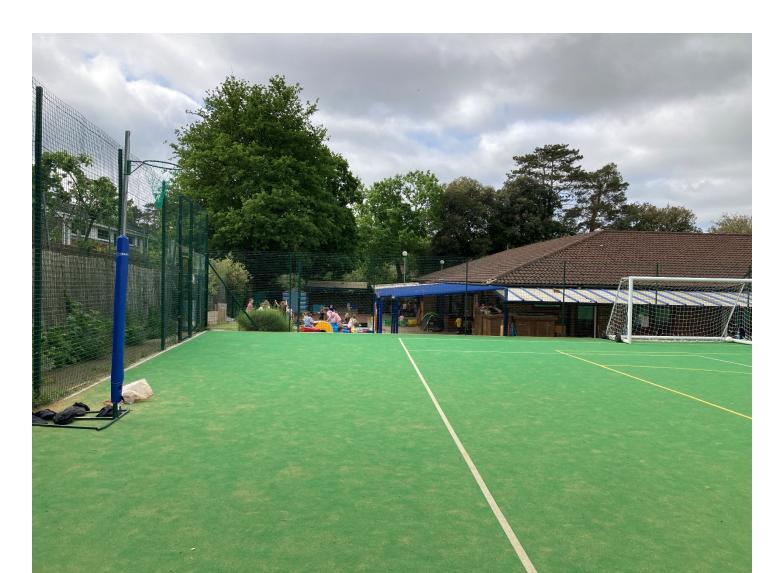

# Figure 5: Looking South towards existing play area. No. 93 Blackborough Road Visible