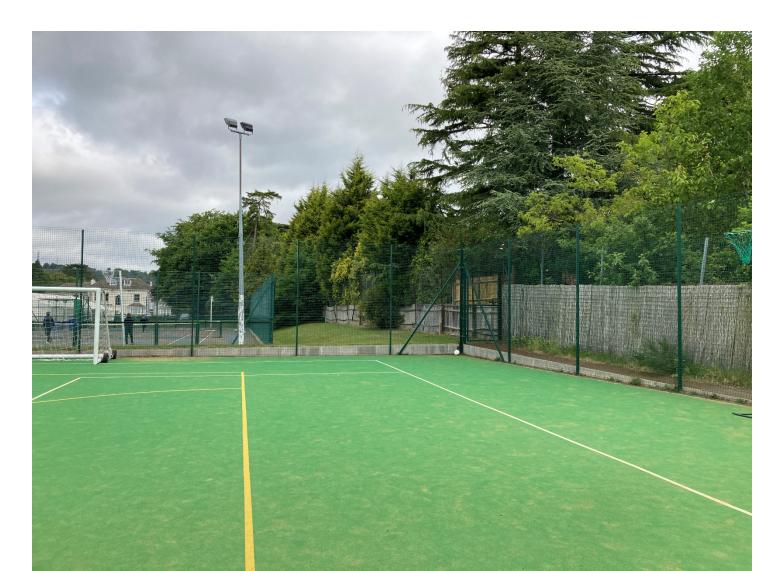

# Figure 5: Looking South towards existing play area. No. 93 Blackborough Road Visible