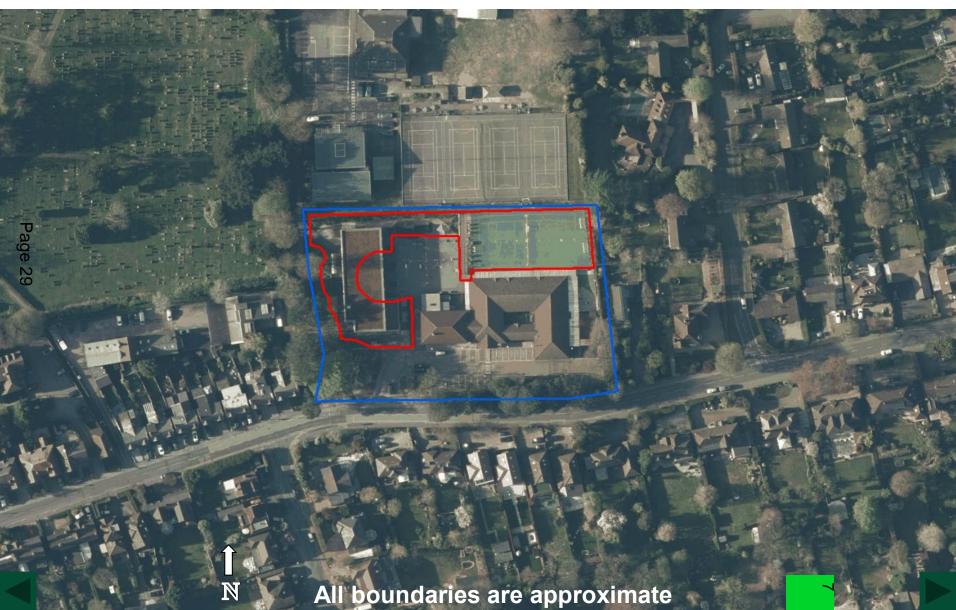

Application Number : RE22/00775/CON

### **2022 Aerial Photos**

Aerial 1: Site Context





Application Number: RE22/00775/CON

### **2022 Aerial Photos**

Aerial 2: Application site





Application Number : RE22/00775/CON

### **2022 Aerial Photos**

### Aerial 3: Site Boundary





# Figure 1: Looking Northeast towards No.3 Blackborough Close Boundary





## Figure 2: Looking East towards No.1 Blackborough Close





# Figure 3: Looking Southeast towards No. 93 Blackborough Close





# Figure 4: Looking Southeast towards No. 93 Blackborough Close





# Figure 5: Looking South towards existing play area. No. 93 Blackborough Road Visible





# Figure 6: Looking Southeast directly at No. 93 Blackborough Road





This page is intentionally left blank