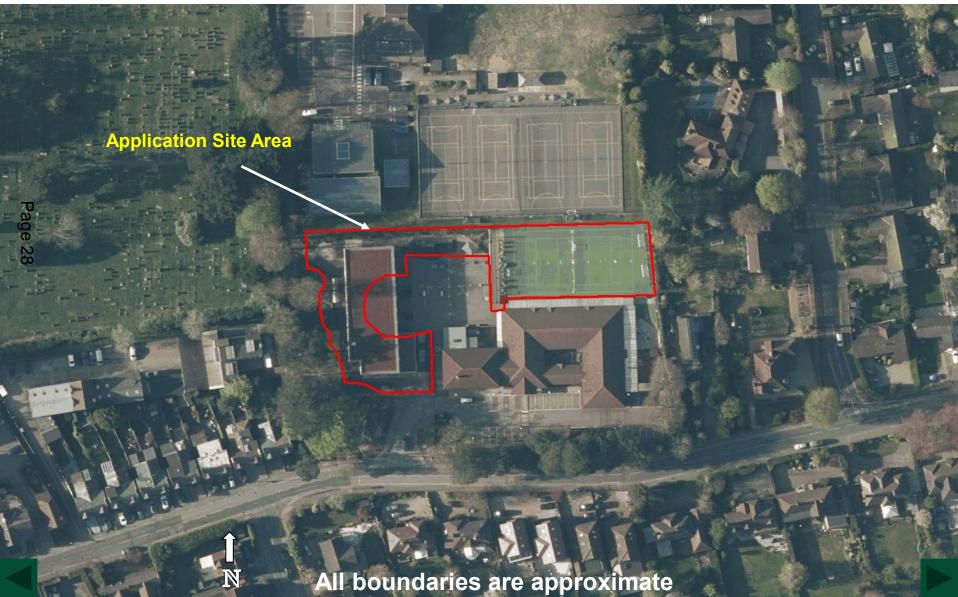

### **2022 Aerial Photos**

Aerial 2: Application site

Application Number : RE22/00775/CON