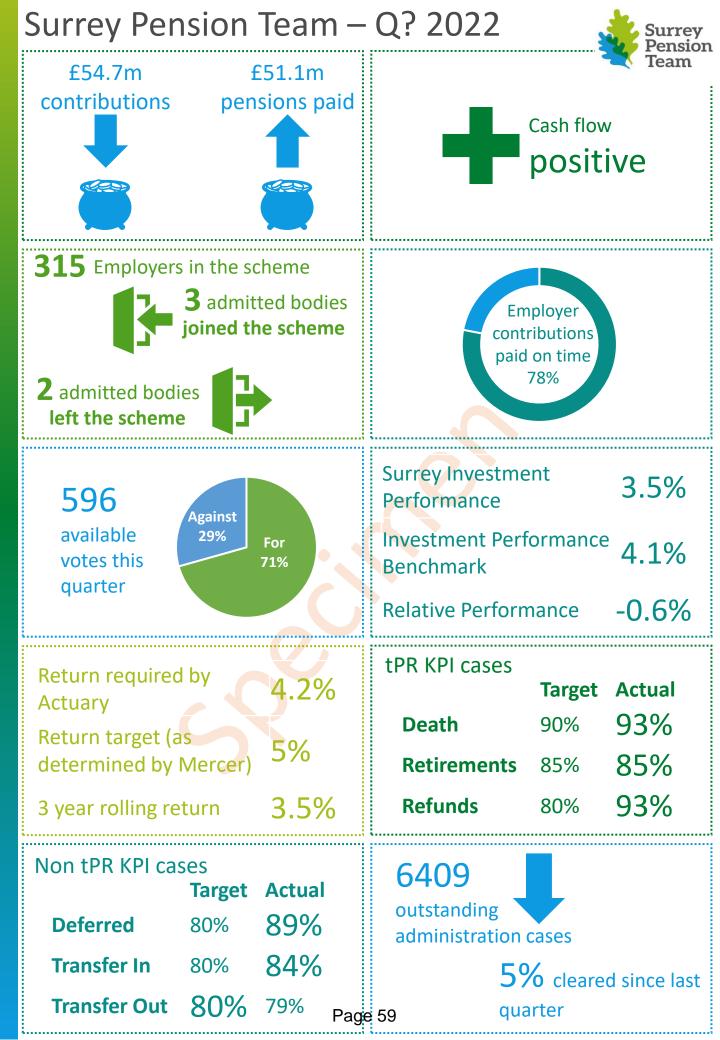

| Cashflow positive                                   | 1 | Contributions exceeded pension payments in the period by more than £3m. Accounting for the costs of the scheme the fund remains cashflow positive. |
|-----------------------------------------------------|---|----------------------------------------------------------------------------------------------------------------------------------------------------|
| Employer numbers up                                 | 2 | Employer numbers increased by net 1 in the quarter. Academy conversions continue.                                                                  |
| Employer contribution<br>timings to be investigated | 3 | 78% of payments were applied to employer accounts in good time. We will investigate the reasons for the shortfall.                                 |
| XXX                                                 | 4 | XXX.                                                                                                                                               |
|                                                     | 5 |                                                                                                                                                    |
|                                                     | 6 |                                                                                                                                                    |
| tPR KPI cases                                       | 7 | Work completed in period either met or exceeded KPI.                                                                                               |
| Non tPR KPI cases                                   | 8 | Work completed in period met KPIs in all but one of the work areas, transfers out.                                                                 |
| Outstanding Cases                                   | 9 | Clearance of the total workload as recorded on Altair Workflow was down 5% in period.                                                              |