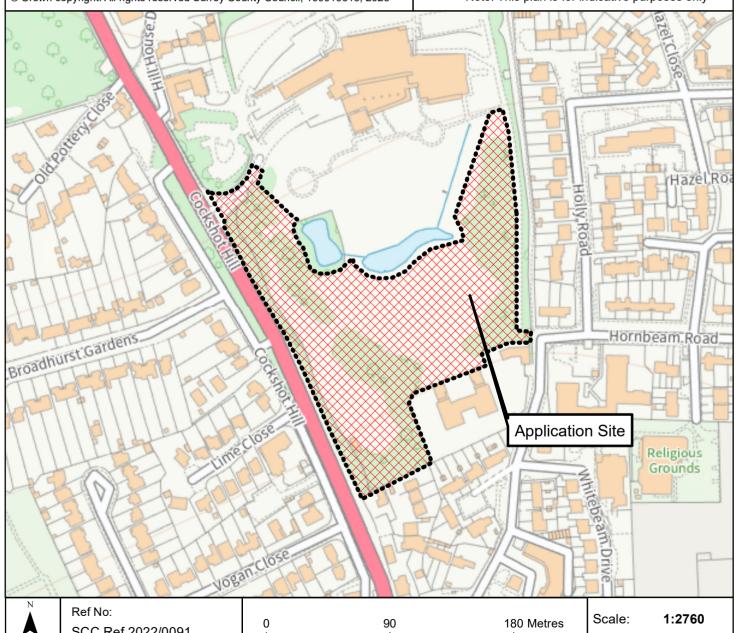

## Site Location: Land at Woodhatch Place, 11 Cockshot Hill, Woodhatch, Reigate, RE2

The erection of a part one, part two and part three storey building to provide a 5-form entry junior school, with two all-weather sports pitches, a MUGA pitch, a hard play area with netball court, and provision of car parking spaces and provision of a new internal access road with a new egress point on to Cockshot Hill, with associated hard and soft landscaping and off-site highways works.

Grid North

SCC Ref 2022/0091

<del>Page 153</del>

Printed on: 16/01/2023