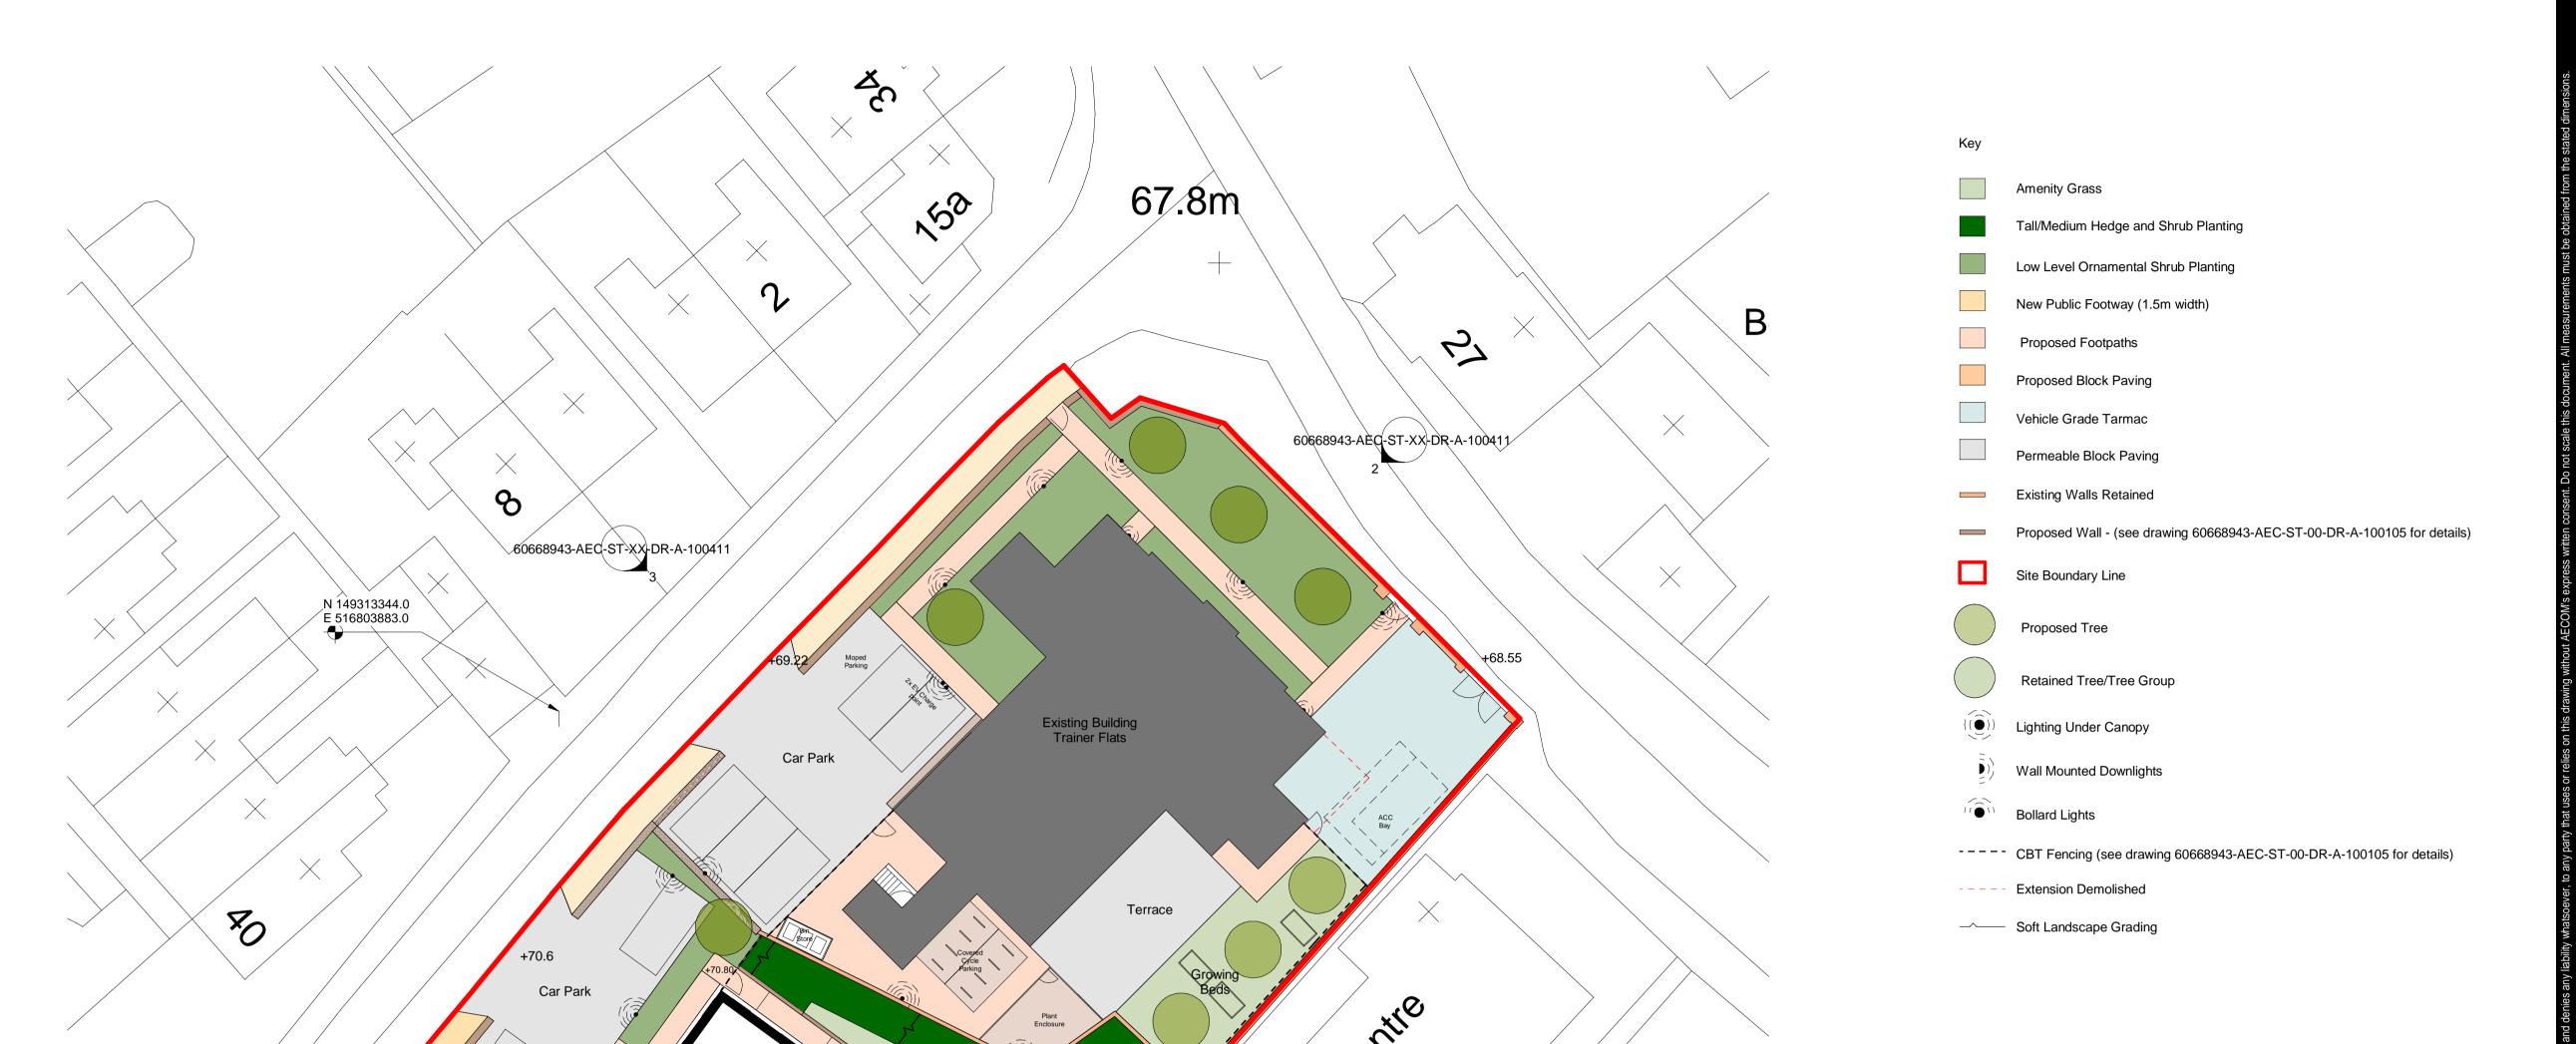

N 149281162.0 E 516786137.0

Existing Telegraph Pole and Stay Cable Retained

Proposed Site Plan - 1/200

Proposed Children's Home

Facility

+71.00

**Project** 

Dene Street, Dorking

**Key Plan** 

**Purpose Of Issue** 

**Project Number** 

60668943

**Sheet Title** Proposed Site Plan

**Sheet Number** 

60668943-AEC-ST-00-DR-A-100104

**Rev:** P16