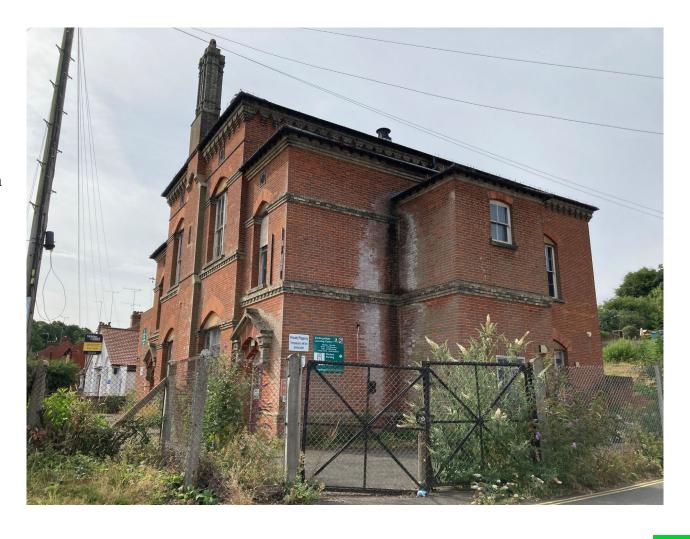

# Figure 1 : IFE existing building frontage on Dene Street with existing site access