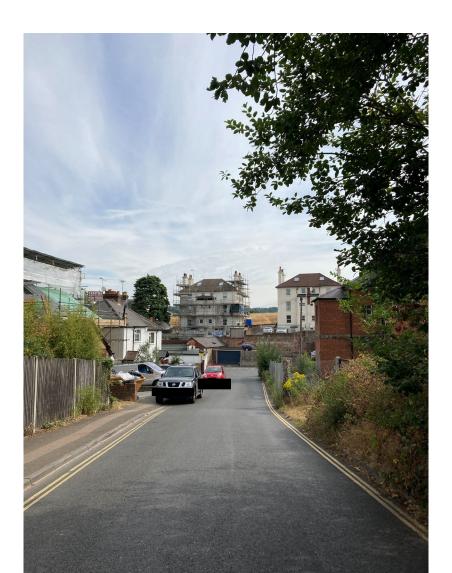

## Agenda Items

Item 7 – Institute of Further Education, Dorking (MO/2022/1248)





#### **2021 Aerial Photos**

### Aerial 1: Surrounding area





#### **2021 Aerial Photos**









# Figure 1 : IFE existing building frontage on Dene Street with existing site access



#### Figure 2: View looking South along Dene Street





#### Figure 3: View looking North along Dene Street









\*Marlborough Hill Corner with existing site access to be relocated













\*External fire escape to be removed





# Figure 7: View of rear site area from Marlborough Hill



Proposed Pocation for Children's Home and NWD Facility













### Figure 10 : View looking North East along Marlborough Hill





## Plans & Drawings





Page 12

## Drawing Ref. 60668943-AEC-ST-XX-DR-A-100411 Rev



60668943-AEC-ST-XX-DR-A-100411