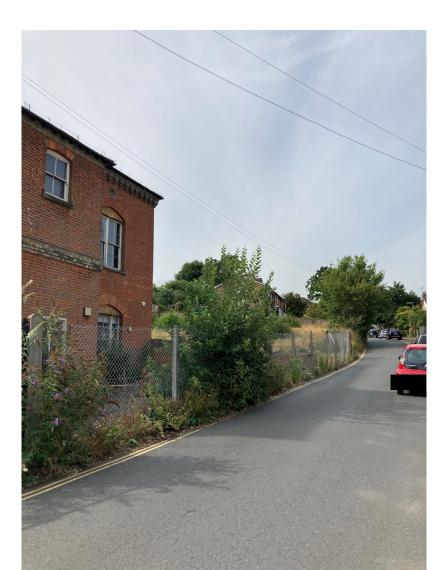

# Figure 7: View of rear site area from Marlborough Hill

Proposed Pocation for Children's Home and NWD Facility