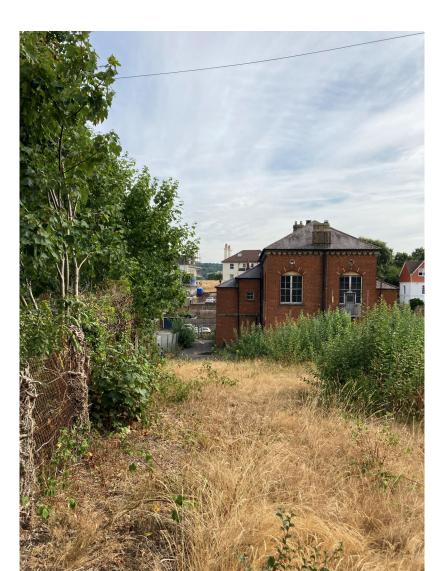

# Figure 7: View of rear site area from Marlborough Hill

Proposed Pocation for Children's Home and NWD Facility