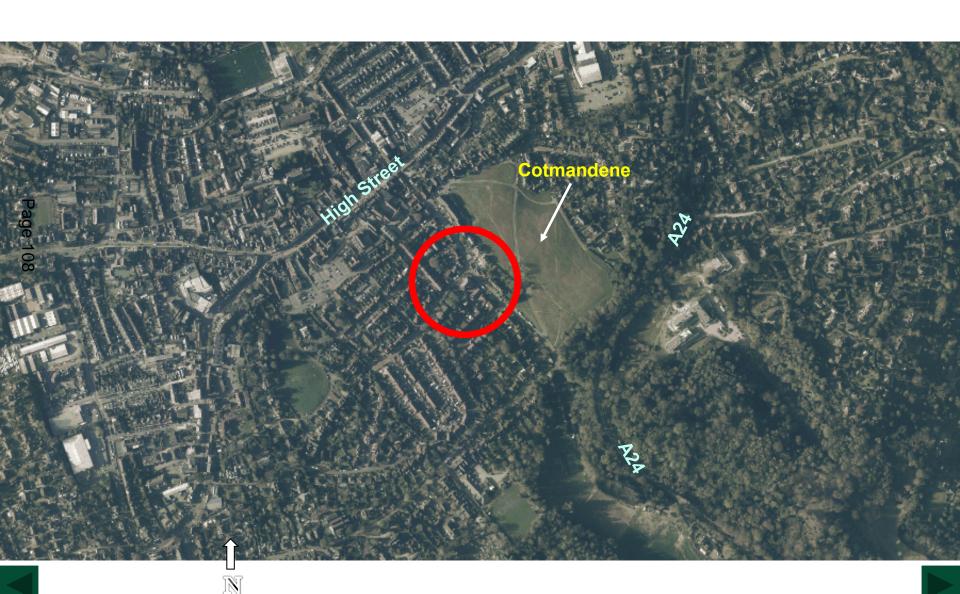

## Agenda Items

Item 7 – Institute of Further Education, Dorking (MO/2022/1248)





#### **2021 Aerial Photos**

### Aerial 1: Surrounding area





#### **2021 Aerial Photos**









# Figure 1 : IFE existing building frontage on Dene Street with existing site access



#### Figure 2: View looking South along Dene Street





#### Figure 3: View looking North along Dene Street









\*Marlborough Hill Corner with existing site access to be relocated













\*External fire escape to be removed





# Figure 7: View of rear site area from Marlborough Hill



Proposed Pocation for Children's Home and NWD Facility













### Figure 10 : View looking North East along Marlborough Hill





## Plans & Drawings





Page 12

## Drawing Ref. 60668943-AEC-ST-XX-DR-A-100411 Rev



60668943-AEC-ST-XX-DR-A-100411