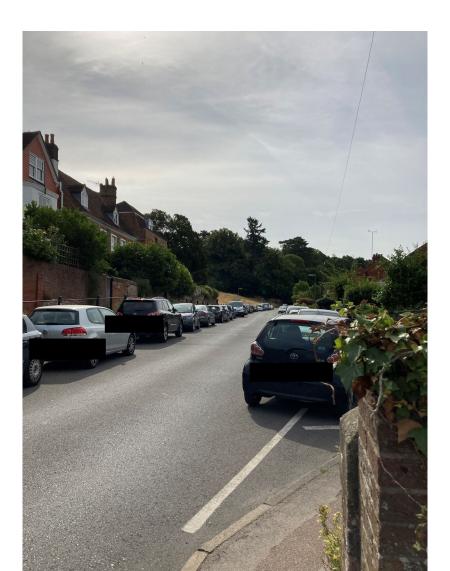

## Agenda Items

Item 7 – Institute of Further Education, Dorking (MO/2022/1248)





#### **2021 Aerial Photos**

### Aerial 1: Surrounding area





#### **2021 Aerial Photos**









# Figure 1 : IFE existing building frontage on Dene Street with existing site access



#### Figure 2: View looking South along Dene Street





#### Figure 3: View looking North along Dene Street









\*Marlborough Hill Corner with existing site access to be relocated













\*External fire escape to be removed





# Figure 7: View of rear site area from Marlborough Hill



Proposed Pocation for Children's Home and NWD Facility













### Figure 10 : View looking North East along Marlborough Hill





## Plans & Drawings





Page 12

## Drawing Ref. 60668943-AEC-ST-XX-DR-A-100411 Rev



60668943-AEC-ST-XX-DR-A-100411