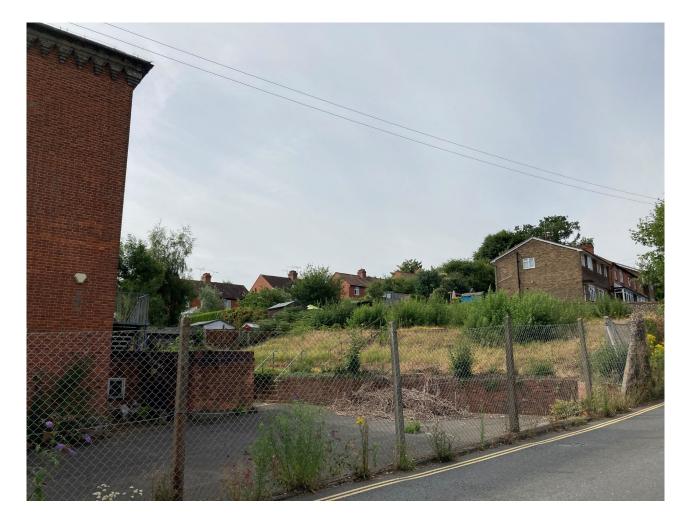

# Figure 7: View of rear site area from Marlborough Hill

Proposed Pocation for Children's Home and NWD Facility