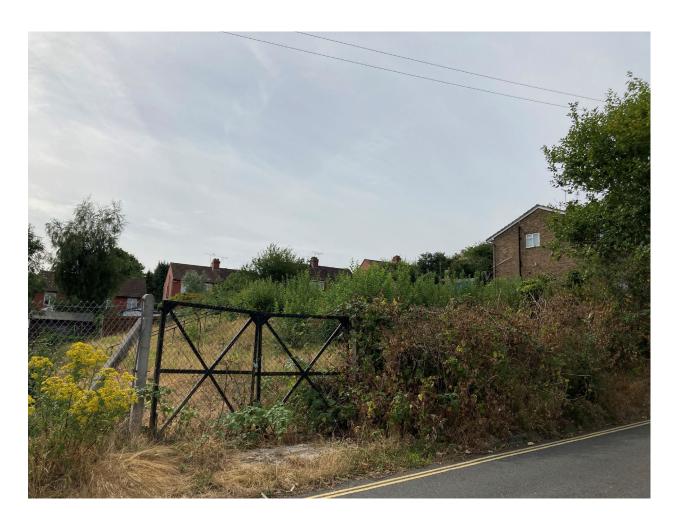

# Figure 7: View of rear site area from Marlborough Hill

Proposed Pocation for Children's Home and NWD Facility