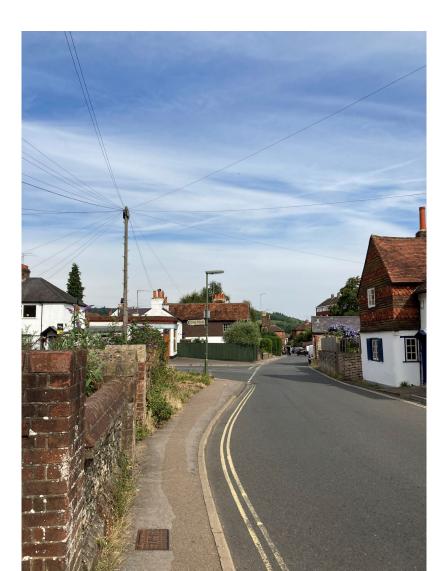

#### Figure 3: View looking North along Dene Street

\*Marlborough Hill Corner with existing site access to be relocated

\*External fire escape to be removed