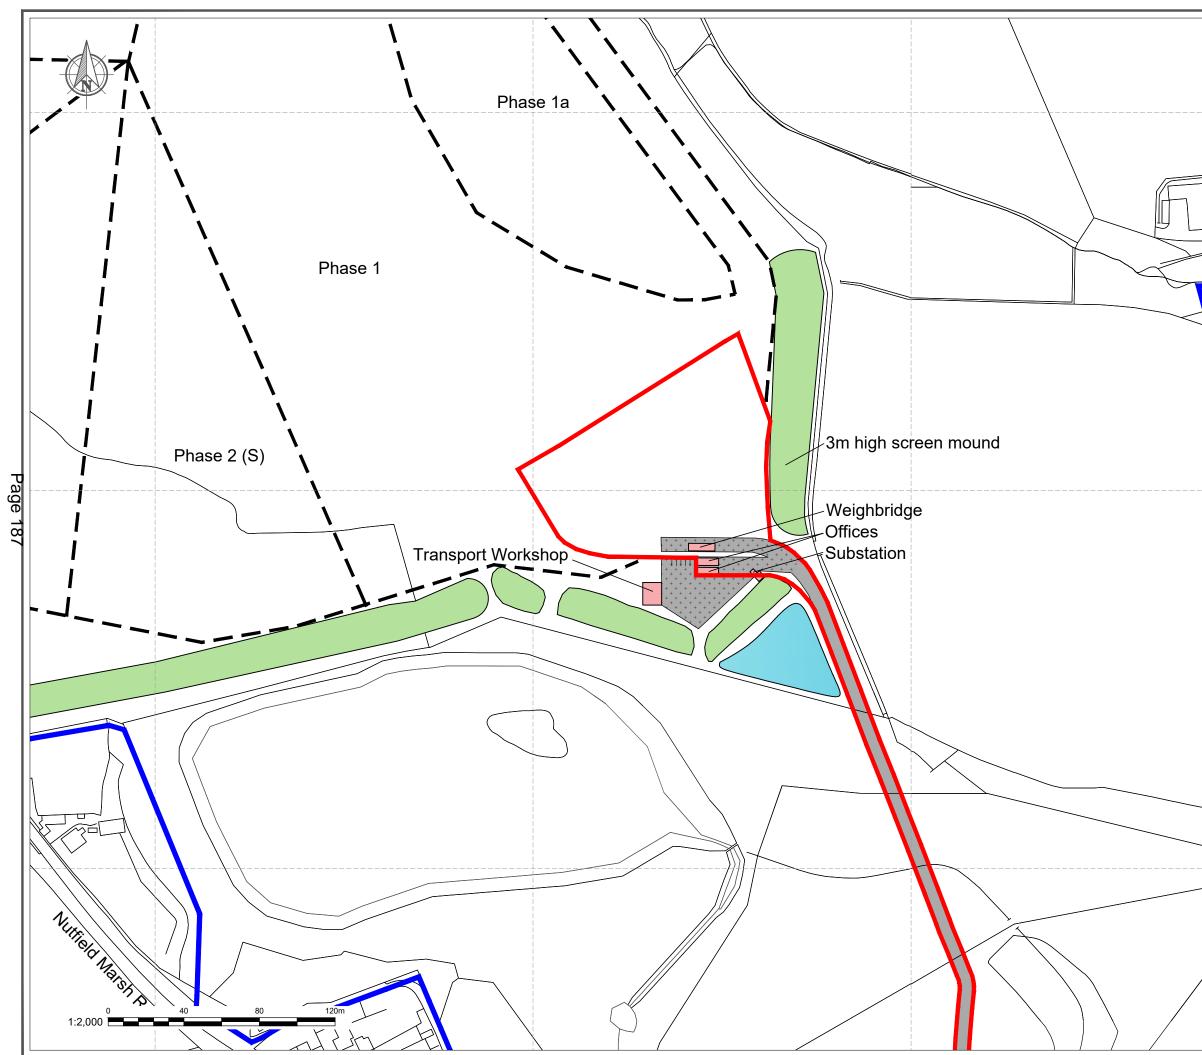

| LEGEND   Application Site   Land in Ownership of J & J Franks   Limited   Approved phasing boundaries   Approved location of haul road   Approved location of settlement lagoon   Approved location of screen mounding   As built location of haul road, site offices, security unit, weighbridge and car parking |
|-------------------------------------------------------------------------------------------------------------------------------------------------------------------------------------------------------------------------------------------------------------------------------------------------------------------|
|                                                                                                                                                                                                                                                                                                                   |
| <br>Project Mercers South - Soils Recovery                                                                                                                                                                                                                                                                        |
| Title Site Plan                                                                                                                                                                                                                                                                                                   |
| Size Scale Date Created by Reviewer ME                                                                                                                                                                                                                                                                            |
| Drawing No. Rev                                                                                                                                                                                                                                                                                                   |
| DRaw   DRaw (UK) Itd<br>Morwick Hall<br>York Road<br>Lesign & Assessment     000   Design & Assessment   Draw (UK) Itd<br>Morwick Hall<br>York Road<br>Lesis 4TA<br>t: 0113 8232871<br>e: info@draw-Itd.com<br>www.draw-Itd.com                                                                                   |