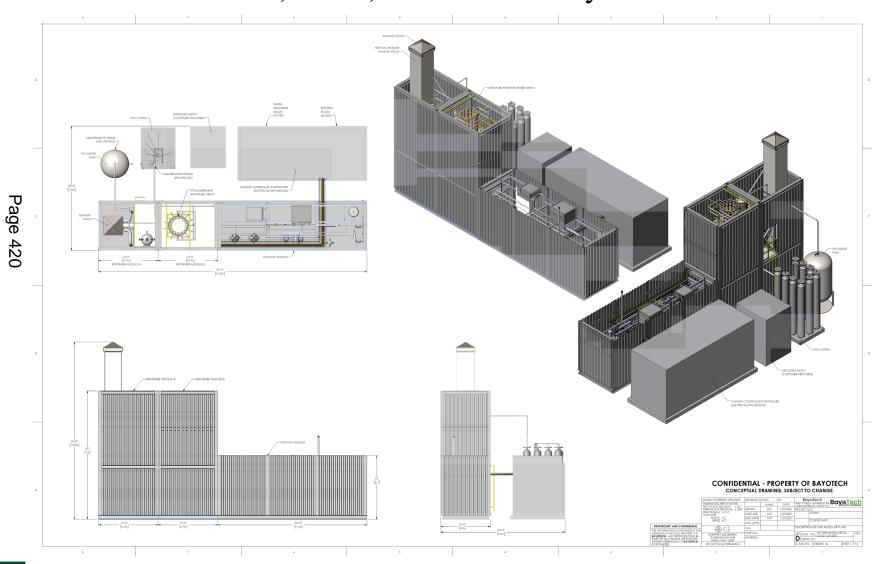

## Drawing Ref. 0230-PL-002, Proposed Elevations For Hydrogen Generation, Rev.2, dated 28 July 2021

This page is intentionally left blank