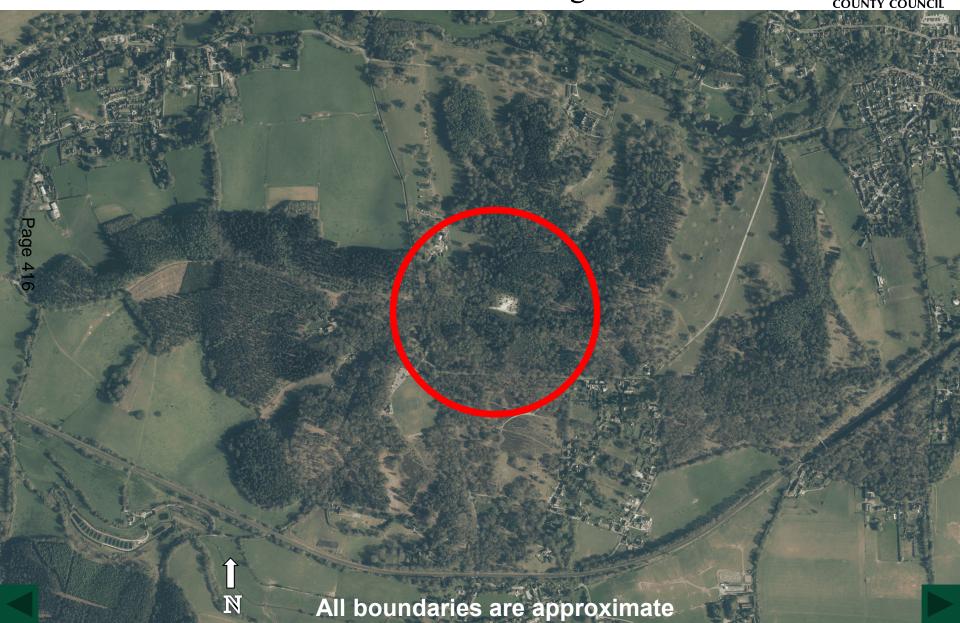

#### Agenda Items

Item 7 – Albury Park Wellsite, Albury (GU21/CON/00038)





#### **2021 Aerial Photos**

#### Aerial 1: Surrounding area





Application Number: GU21/CON/00038

#### **2021 Aerial Photos**







#### Figure 1 : H2-1000 Modular Plant







### Plans & Drawings



# Drawing Ref. H2-1000 Modular GA CLAD 1-29-2021, H2-1000 Modular Plant, Rev.1, dated 29 January 2021





# Drawing Ref. H2-1000 Modular GA CLAD 1-29-2021, H2-1000 Modular Plant, Rev.1, dated 29 January 2021





#### =

## Drawing Ref. 0230-PL-001, Proposed Layout Hydrogen Generation, Rev.2, dated 28 July 2021





Page 422

# SURREY COUNCIL

## Drawing Ref. 0230-PL-002, Proposed Elevations For Hydrogen Generation, Rev.2, dated 28 July 2021



This page is intentionally left blank