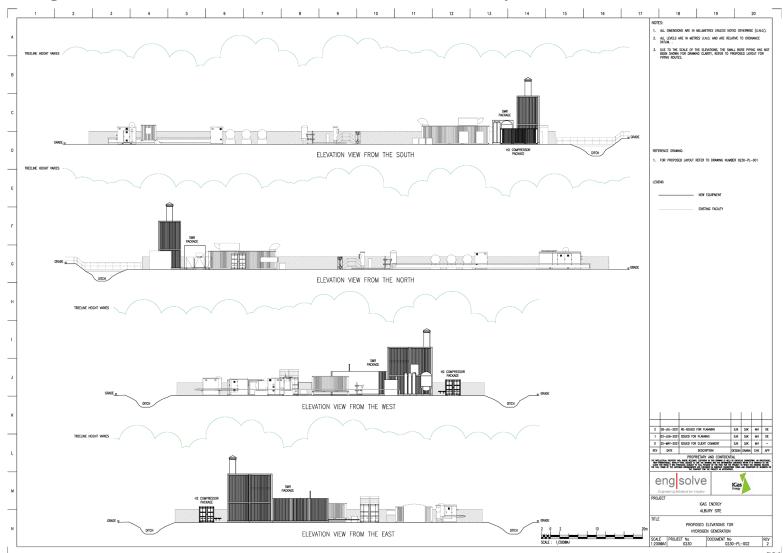

## Drawing Ref. 0230-PL-002, Proposed Elevations For Hydrogen Generation, Rev.2, dated 28 July 2021

This page is intentionally left blank