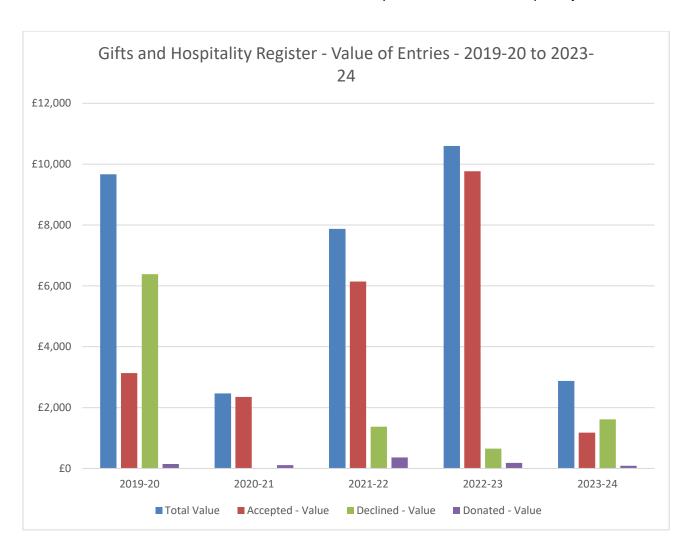

## Appendix A

Table 1 – All Gifts and Hospitality 2019-20 to 2023-24

| Financial<br>Year | No. of entries | Total Value - All Entries | Accepted | Value  | Declined | Value  | Donated | Value |
|-------------------|----------------|---------------------------|----------|--------|----------|--------|---------|-------|
| 2019-20           | 141            | £9,665                    | 60       | £3,136 | 74       | £6,385 | 7       | £144  |
| 2020-21           | 37             | £2,464                    | 34       | £2,338 | 1        | £3     | 2       | £110  |
| 2021-22           | 61             | £7,874                    | 50       | £6,144 | 9        | £1,370 | 2       | £360  |
| 2022-23           | 89             | £10,600                   | 74       | £9,769 | 11       | £650   | 4       | £181  |
| 2023-24           | 73             | £2,878                    | 45       | £1,178 | 23       | £1,615 | 5       | £86   |