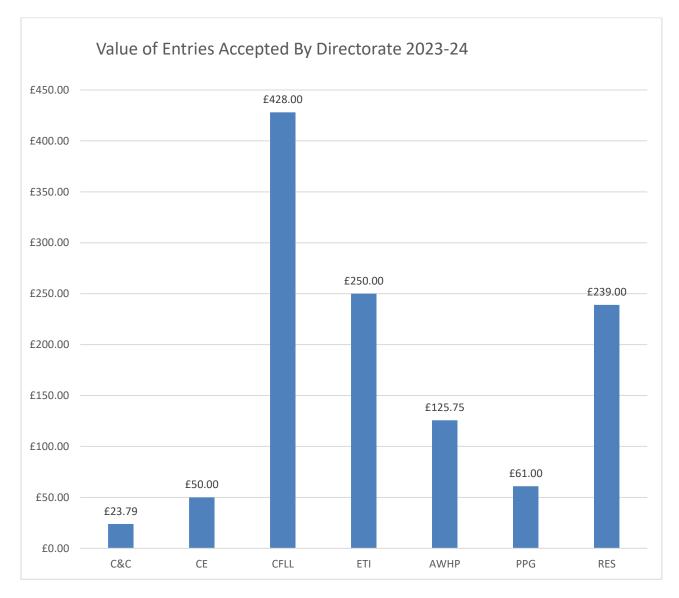

Table 3 - Breakdown of Gifts and Hospitality by Directorate 2023/24

| Directorate 2023-24 | Value of gifts and hospitality accepted | %    |
|---------------------|-----------------------------------------|------|
| C&C                 | £23.79                                  | 2.0  |
| CE                  | £50.00                                  | 4.2  |
| CFLL                | £428.00                                 | 36.3 |
| ETI                 | £250.00                                 | 21.2 |
| AWHP                | £125.75                                 | 10.7 |
| PPG                 | £61.00                                  | 5.2  |
| RES                 | £239.00                                 | 20.3 |
| Total               | £1,178                                  | 100  |