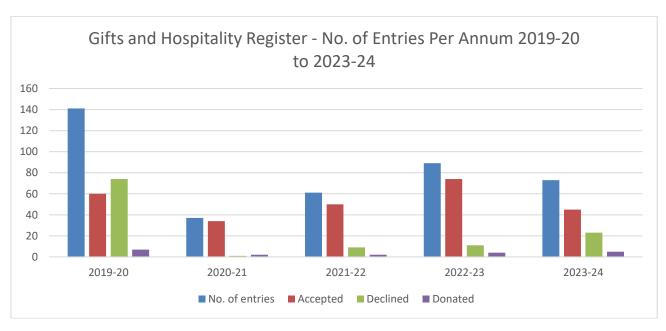

## Appendix A

Table 1 – All Gifts and Hospitality 2019-20 to 2023-24

| Financial<br>Year | No. of entries | Total Value - All Entries | Accepted | Value  | Declined | Value  | Donated | Value |
|-------------------|----------------|---------------------------|----------|--------|----------|--------|---------|-------|
| 2019-20           | 141            | £9,665                    | 60       | £3,136 | 74       | £6,385 | 7       | £144  |
| 2020-21           | 37             | £2,464                    | 34       | £2,338 | 1        | £3     | 2       | £110  |
| 2021-22           | 61             | £7,874                    | 50       | £6,144 | 9        | £1,370 | 2       | £360  |
| 2022-23           | 89             | £10,600                   | 74       | £9,769 | 11       | £650   | 4       | £181  |
| 2023-24           | 73             | £2,878                    | 45       | £1,178 | 23       | £1,615 | 5       | £86   |