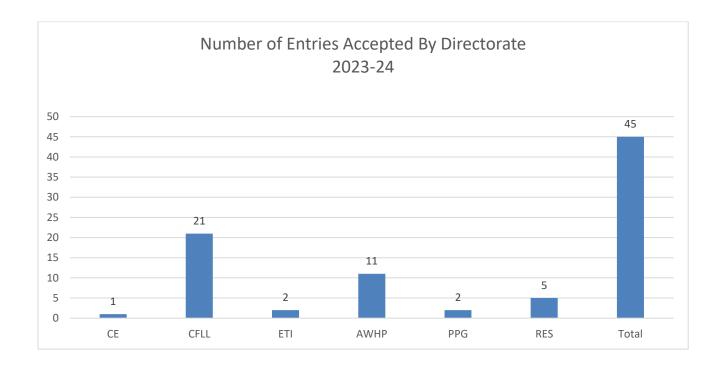

Table 4 - Number of Gifts and Hospitality Accepted by Directorate 2023/24

| Directorate 2023-24 | Gifts and<br>hospitality<br>accepted -<br>Number | %     |
|---------------------|--------------------------------------------------|-------|
| C&C                 | 3                                                | 6.67  |
| CE                  | 1                                                | 2.22  |
| CFLL                | 21                                               | 46.67 |
| ETI                 | 2                                                | 4.44  |
| AWHP                | 11                                               | 24.44 |
| PPG                 | 2                                                | 4.44  |
| RES                 | 5                                                | 11.11 |
| Total               | 45                                               | 100   |