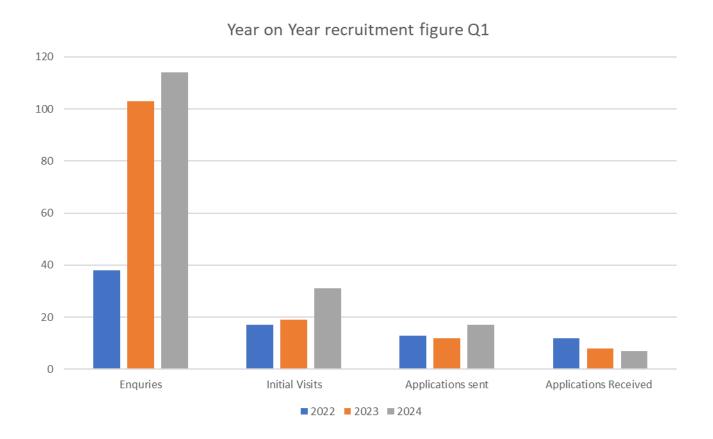

## Recruitment activity

Recruitment activity for the 1<sup>st</sup> Quarter for this year and 2 previous (April to June). When comparing to 22/23 and 23/24 all metrics are up over the past year except receiving applications, which is down slightly. This suggests messaging is working but subsequent enquirers want to support younger children or cannot commit to fostering full time due to financial pressures/cost of living/space. This aligns with the findings of work we commissioned with Insight team who undertook a YouGov survey as to the barriers for fostering in Surrey households.