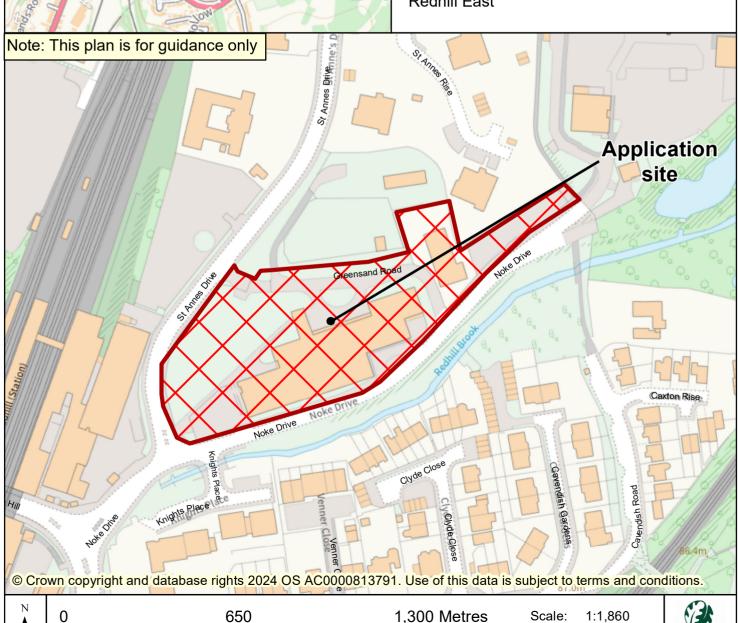

Location: Site of Former Colebrook and Spectrum Noke Day Centres, Noke Drive, Redhill, Surrey RH1 1PT

Carrington

Nutfield Road Aza

Redhill B Station

Redhill

Ref No: SCC\_Ref\_2023-0227

## Proposal

Demolition of existing buildings and outline application for the erection of part 1, 4, 5 and 6 storey building for extra care accommodation, comprising self-contained apartments, staff and communal facilities, and associated parking with access from St Annes Drive and Noke Drive. Appearance and landscaping reserved.

Created: 04/09/2024

Application ref: RE24/00028/CON

Electoral divisions: Redhill East