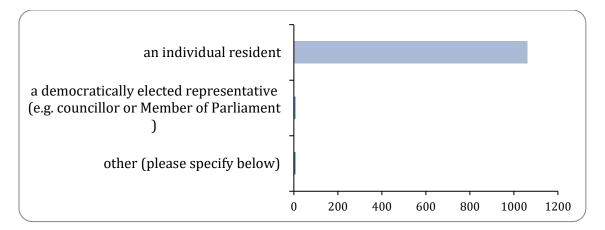

### 4: Are you responding as

### Are you:

| Option                                                                            | Total | Percent |
|-----------------------------------------------------------------------------------|-------|---------|
| an individual resident                                                            | 1070  | 99.16%  |
| a democratically elected representative (e.g. councillor or Member of Parliament) | 6     | 0.56%   |
| other (please specify below)                                                      | 8     | 0.74%   |
| Not Answered                                                                      | 0     | 0.00%   |