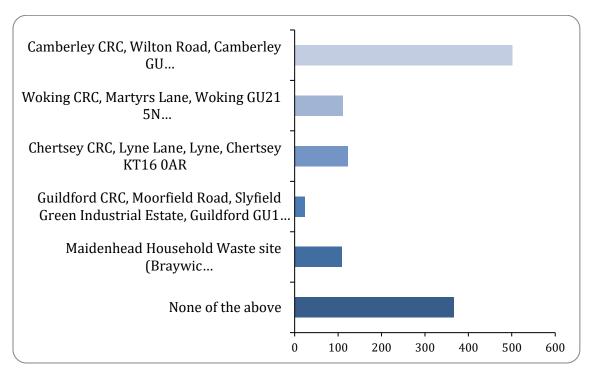

## 9: Have you ever used any of the following Community Recycling Centres? Please select all that apply

### Have you ever used any of the following centres?

| Option                                                                                                     | Total | Percent |
|------------------------------------------------------------------------------------------------------------|-------|---------|
| Camberley CRC, Wilton Road, Camberley GU15 2QW                                                             | 506   | 46.90%  |
| Woking CRC, Martyrs Lane, Woking GU21 5NJ                                                                  | 111   | 10.29%  |
| Chertsey CRC, Lyne Lane, Lyne, Chertsey KT16 0AR                                                           | 124   | 11.49%  |
| Guildford CRC, Moorfield Road, Slyfield Green Industrial Estate, Guildford GU1 1RU                         | 24    | 2.22%   |
| Maidenhead Household Waste site (Braywick Recycling and Refuse Centre), Stafferton Way, Maidenhead SL6 1AY | 109   | 10.10%  |

| None of the above | 370 | 34.29% |
|-------------------|-----|--------|
| Not Answered      | 0   | 0.00%  |

10: If the Community Recycling Centre (CRC) at Swift Lane Bagshot were to permanently close, which one of the following alternative CRC sites would you be most likely to use?