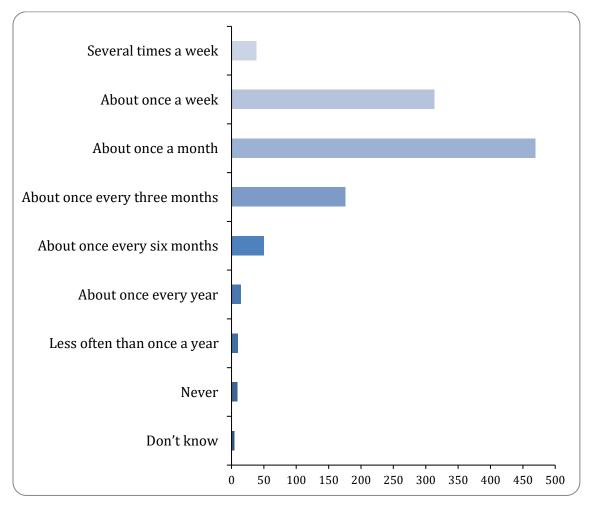

### 8: How frequently do you use the Bagshot Community Recycling Centre?

### How often do you use the centre

| Option                        | Total | Percent |
|-------------------------------|-------|---------|
| Several times a week          | 39    | 3.61%   |
| About once a week             | 313   | 29.01%  |
| About once a month            | 465   | 43.10%  |
| About once every three months | 174   | 16.13%  |
| About once every six months   | 51    | 4.73%   |

| About once every year       | 14 | 1.30% |
|-----------------------------|----|-------|
| Less often than once a year | 10 | 0.93% |
| Never                       | 9  | 0.83% |
| Don't know                  | 4  | 0.37% |
| Not Answered                | 0  | 0.00% |