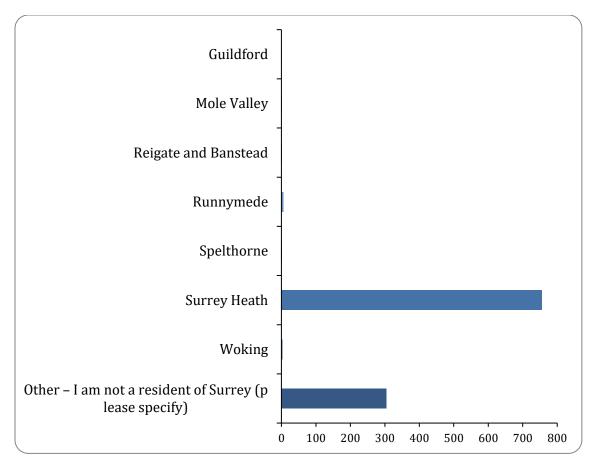

### 6: Which district or borough in Surrey do you live in?

### **Location of respondent**

| Option                                                 | Total | Percent |
|--------------------------------------------------------|-------|---------|
| Elmbridge                                              | 0     | 0.00%   |
| Epsom and Ewell                                        | 0     | 0.00%   |
| Guildford                                              | 1     | 0.09%   |
| Mole Valley                                            | 1     | 0.09%   |
| Reigate and Banstead                                   | 1     | 0.09%   |
| Runnymede                                              | 5     | 0.46%   |
| Spelthorne                                             | 1     | 0.09%   |
| Surrey Heath                                           | 763   | 70.71%  |
| Tandridge                                              | 0     | 0.00%   |
| Waverley                                               | 0     | 0.00%   |
| Woking                                                 | 2     | 0.19%   |
| Other – I am not a resident of Surrey (please specify) | 305   | 28.26%  |
| Not Answered                                           | 0     | 0.00%   |