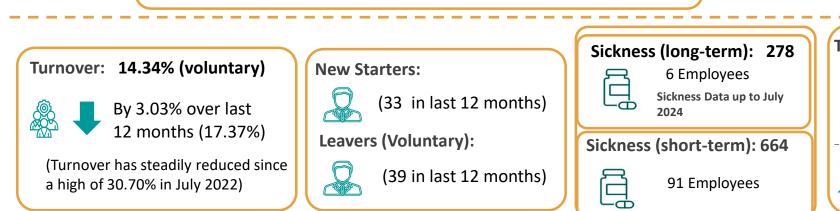

12 months ago)

## Vacant: 68.7 FTE (16.05%) /70 Roles (15.28%)



76.1 FTE/ 84 Roles 12 months ago

(14 fewer vacant roles and 7.4 fewer FTE are fully vacant (no locum cover) compared to 12 months ago)

## Locums: 116.1 FTE (28.6%) /119 Roles (28.79%) (106.7 FTE (23.70%) /109 Ο roles (22.95%) 12 months ago 10 more roles and 12.3 more

FTE staffed with locum workers compared to 12 months ago)

(In FTE, 67.7 locums are Social Workers, 40.4 are Senior and 8.0 are Advanced)

Social Worker Workforce Trends (last 4 quarters & latest data) Latest Data Sep-23 Dec-23 Mar-24 Jun-24 Sep-24 Permanent (%) 59.40% 58.32% 57.98% 56.12% 56.82% Vacancy (%) 16.90% 16.79% 18.51% 19.43% 16.05% Locum (%) 23.70% 24.89% 23.51% 24.45% 27.13% Total (FTE) 450.3 456.8 441.5 438.5 428.0



**Target Social Worker** 





This page is intentionally left blank