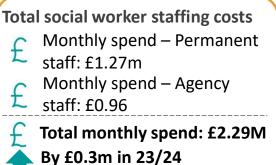

months ago)

## Vacant: 68.7 FTE (16.05%) /70 Roles (15.28%)



76.1 FTE/ 84 Roles 12 months ago

(14 fewer vacant roles and 7.4 fewer FTE are fully vacant (no locum cover) compared to 12 months ago)

## Locums: 116.1 FTE (28.6%) /119 Roles (28.79%) (106.7 FTE (23.70%) /109 Ο roles (22.95%) 12 months ago 10 more roles and 12.3 more

FTE staffed with locum workers compared to 12 months ago)

(In FTE, 67.7 locums are Social Workers, 40.4 are Senior and 8.0 are Advanced)

Social Worker Workforce Trends (last 4 quarters & latest data) Latest Data Sep-23 Dec-23 Mar-24 Jun-24 Sep-24 Permanent (%) 59.40% 58.32% 57.98% 56.12% 56.82% Vacancy (%) 16.90% 16.79% 18.51% 19.43% 16.05% Locum (%) 23.70% 24.89% 23.51% 24.45% 27.13% Total (FTE) 450.3 456.8 441.5 438.5 428.0



**Target Social Worker** 





This page is intentionally left blank