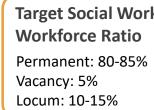

## Permanent: 243.2 FTE (56.82%) /257 Roles (56.11%)

267.5 (FTE) / 282 (roles) 12 months ago

25 fewer roles and 24.3 fewer FTE staffed with permanent workers compared to 12 months ago)

## Vacant: 68.7 FTE (16.05%) /70 Roles (15.28%)

76.1 FTE/ 84 Roles 12 months ago

(14 fewer vacant roles and 7.4 fewer FTE are fully vacant (no locum cover) compared to 12 months ago)

## Locums: 116.1 FTE (28.6%) /119 Roles (28.79%) (106.7 FTE (23.70%) /109 Ο roles (22.95%) 12 months ago 10 more roles and 12.3 more

FTE staffed with locum workers compared to 12 months ago)

(In FTE, 67.7 locums are Social Workers, 40.4 are Senior and 8.0 are Advanced)

Social Worker Workforce Trends (last 4 quarters & latest data) Latest Data Sep-23 Dec-23 Mar-24 Jun-24 Sep-24 Permanent (%) 59.40% 58.32% 57.98% 56.12% 56.82% Vacancy (%) 16.90% 16.79% 18.51% 19.43% 16.05% Locum (%) 23.70% 24.89% 23.51% 24.45% 27.13% Total (FTE) 450.3 456.8 441.5 438.5 428.0